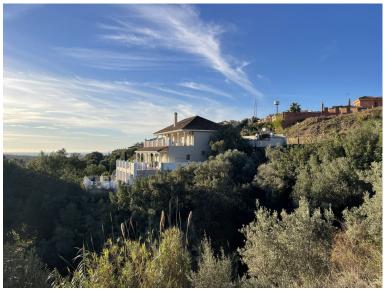

## LAND IN ELVIRIA

GREAT INVESTMENT OPPORTUNITY IN ELVIRIA The plot is located on the first line of Santa Maria Golf and enjoys partial sea views. This project is only 1,7 km to the centre of Elvira and 2,4 km to the beach, where you will find all kinds of services, such as restaurants, supermarkets, banks, hotels, etc. Also, enjoy one of the beautiful sandy beaches with charming beach restaurants and the famous beach club Nikki Beach. Due to its positioning and the east facing, the spacious plot overlooks the beautiful Mediterranean and the Santa Maria Golf Course. The plot size is 1,204 sqm, and you can be built one villa. The urban regulations that apply to this plot are the following: EU-4 Buildability 0.20 m²t/m²s Occupation 0.25% Maximum height 7.5 meters Elviria is a popular residential community located in the eastern part of Marbella, about 15 minutes drive to Marbella city centre and 25 ...