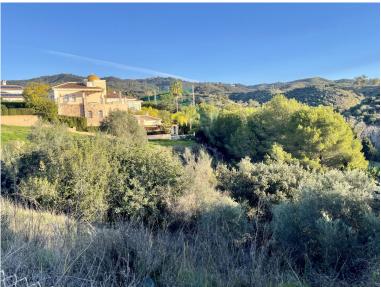

## LAND IN ELVIRIA

GREAT INVESTMENT OPPORTUNITY IN ELVIRIA The plot is located on the first line of Santa Maria Golf and enjoys partial sea views. This project is only 1,7 km to the centre of Elvira and 2,4 km to the beach, where you will find all kinds of services, such as restaurants, supermarkets, banks, hotels, etc. Also, enjoy one of the beautiful sandy beaches with charming beach restaurants and the famous beach club Nikki Beach. Due to its positioning and the east facing, the spacious plot overlooks the beautiful Mediterranean and the Santa Maria Golf Course. The plot size is 1,204 sqm, and you can be built one villa. The urban regulations that apply to this plot are the following: EU-4 Buildability 0.20 m²t/m²s Occupation 0.25% Maximum height 7.5 meters Elviria is a popular residential community located in the eastern part of Marbella, about 15 minutes drive to Marbella city centre and 25 ...