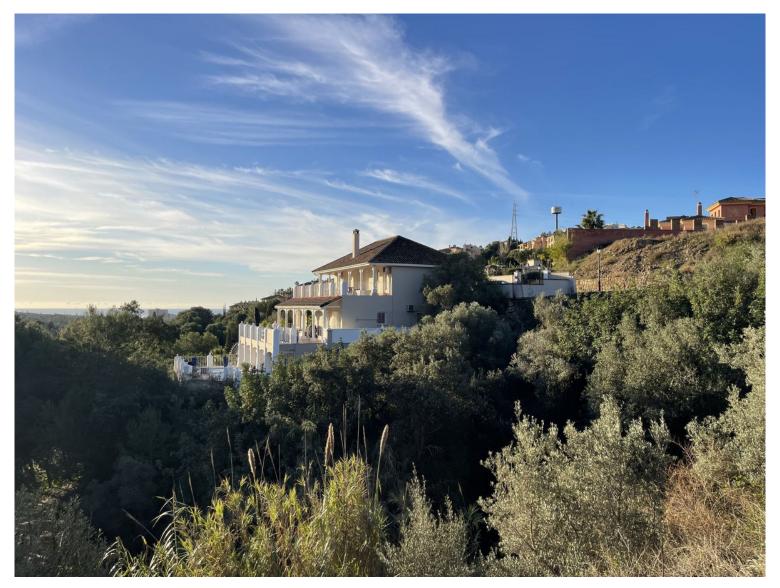

## LAND IN ELVIRIA

GREAT INVESTMENT OPPORTUNITY IN ELVIRIA The plot is located on the first line of Santa Maria Golf and enjoys partial sea views. This project is only 1,7 km to the centre of Elvira and 2,4 km to the beach, where you will find all kinds of services, such as restaurants, supermarkets, banks, hotels, etc. Also, enjoy one of the beautiful sandy beaches with charming beach restaurants and the famous beach club Nikki Beach. Due to its positioning and the east facing, the spacious plot overlooks the beautiful Mediterranean and the Santa Maria Golf Course. The plot size is 1,204 sqm, and you can be built one villa. The urban regulations that apply to this plot are the following: EU-4 Buildability 0.20 m²t/m²s Occupation 0.25% Maximum height 7.5 meters Elviria is a popular residential community located in the eastern part of Marbella, about 15 minutes drive to Marbella city centre and 25 ...