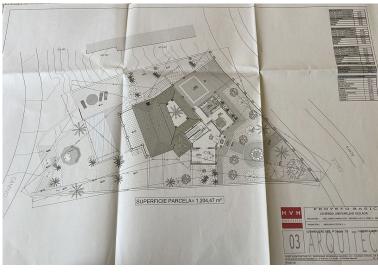

## **ELVIRIA**

bedrooms bathrooms plot  $m^2$  < --- 1,204

## LAND IN ELVIRIA

GREAT INVESTMENT OPPORTUNITY IN ELVIRIA The plot is located on the first line of Santa Maria Golf and enjoys partial sea views. This project is only 1,7 km to the centre of Elvira and 2,4 km to the beach, where you will find all kinds of services, such as restaurants, supermarkets, banks, hotels, etc. Also, enjoy one of the beautiful sandy beaches with charming beach restaurants and the famous beach club Nikki Beach. Due to its positioning and the east facing, the spacious plot overlooks the beautiful Mediterranean and the Santa Maria Golf Course. The plot size is 1,204 sqm, and you can be built one villa. The urban regulations that apply to this plot are the following: EU-4 Buildability 0.20 m²t/m²s Occupation 0.25% Maximum height 7.5 meters Elviria is a popular residential community located in the eastern part of Marbella, about 15 minutes drive to Marbella city centre and 25 ...