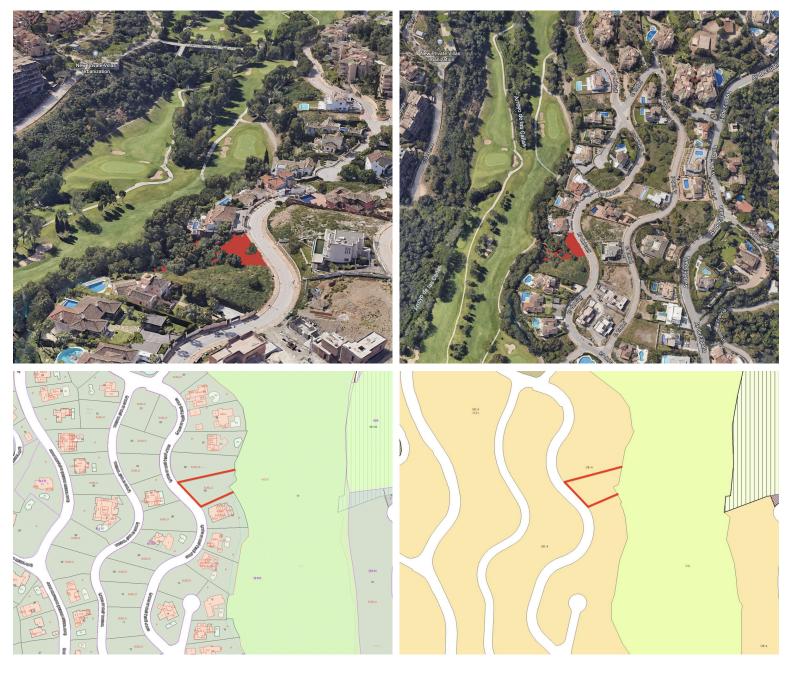

## LAND IN ELVIRIA

GREAT INVESTMENT OPPORTUNITY IN ELVIRIA The plot is located on the first line of Santa Maria Golf and enjoys partial sea views. This project is only 1,7 km to the centre of Elvira and 2,4 km to the beach, where you will find all kinds of services, such as restaurants, supermarkets, banks, hotels, etc. Also, enjoy one of the beautiful sandy beaches with charming beach restaurants and the famous beach club Nikki Beach. Due to its positioning and the east facing, the spacious plot overlooks the beautiful Mediterranean and the Santa Maria Golf Course. The plot size is 1,204 sqm, and you can be built one villa. The urban regulations that apply to this plot are the following: EU-4 Buildability 0.20 m²t/m²s Occupation 0.25% Maximum height 7.5 meters Elviria is a popular residential community located in the eastern part of Marbella, about 15 minutes drive to Marbella city centre and 25 ...