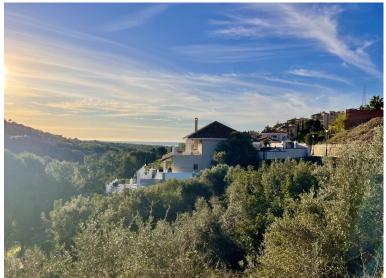

## LAND IN ELVIRIA

GREAT INVESTMENT OPPORTUNITY IN ELVIRIA The plot is located on the first line of Santa Maria Golf and enjoys partial sea views. This project is only 1,7 km to the centre of Elvira and 2,4 km to the beach, where you will find all kinds of services, such as restaurants, supermarkets, banks, hotels, etc. Also, enjoy one of the beautiful sandy beaches with charming beach restaurants and the famous beach club Nikki Beach. Due to its positioning and the east facing, the spacious plot overlooks the beautiful Mediterranean and the Santa Maria Golf Course. The plot size is 1,204 sqm, and you can be built one villa. The urban regulations that apply to this plot are the following: EU-4 Buildability 0.20 m²t/m²s Occupation 0.25% Maximum height 7.5 meters Elviria is a popular residential community located in the eastern part of Marbella, about 15 minutes drive to Marbella city centre and 25 ...