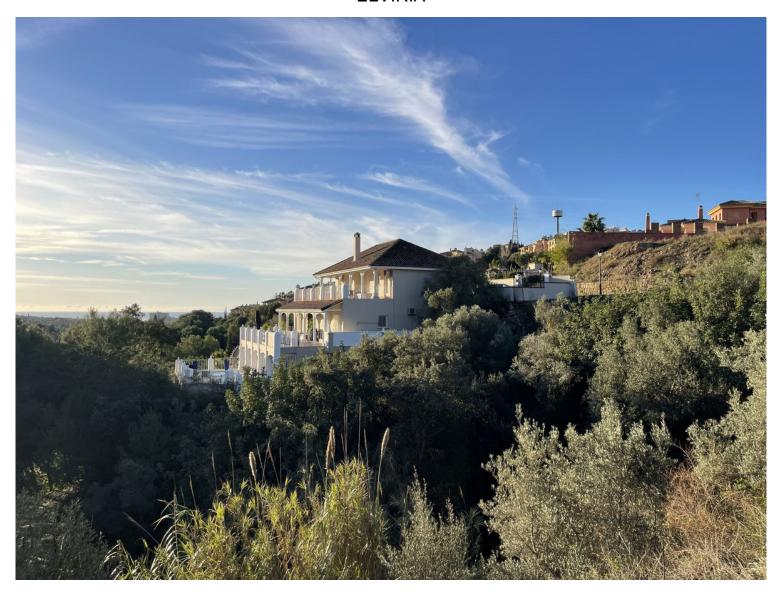

## LAND IN ELVIRIA

GREAT INVESTMENT OPPORTUNITY IN ELVIRIA The plot is located on the first line of Santa Maria Golf and enjoys partial sea views. This project is only 1,7 km to the centre of Elvira and 2,4 km to the beach, where you will find all kinds of services, such as restaurants, supermarkets, banks, hotels, etc. Also, enjoy one of the beautiful sandy beaches with charming beach restaurants and the famous beach club Nikki Beach. Due to its positioning and the east facing, the spacious plot overlooks the beautiful Mediterranean and the Santa Maria Golf Course. The plot size is 1,204 sqm, and you can be built one villa. The urban regulations that apply to this plot are the following: EU-4 Buildability 0.20 m²t/m²s Occupation 0.25% Maximum height 7.5 meters Elviria is a popular residential community located in the eastern part of Marbella, about 15 minutes drive to Marbella city centre and 25 ...