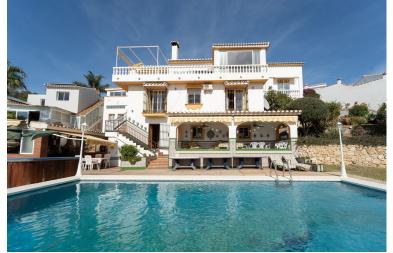

## VILLA IN BENALMADENA COSTA

Villa located in Torremuelle, Benalmadena Costa. Large sunny plot and amazing sea views. Distributed over 3 levels as follows: Entrance level with independent kitchen, lounge with access to the terrace that has amazing sea views, and staircase that takes you down to the bedrooms. Downstairs you find 3 bedrooms and 2 bathrooms. A lovely bodega and wine cellar. On the bottom floor there is a bar and laundry room. From this level you can access the pool and there is also an external staircase that takes you to the pool area. Outside the villa there is an independent room which is now used as an office but could be a bedroom. Private parking and 2 garages.