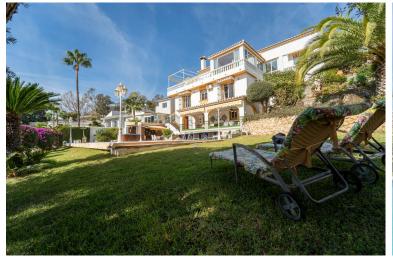

## VILLA IN BENALMADENA COSTA

Villa located in Torremuelle, Benalmadena Costa. Large sunny plot and amazing sea views. Distributed over 3 levels as follows: Entrance level with independent kitchen, lounge with access to the terrace that has amazing sea views, and staircase that takes you down to the bedrooms. Downstairs you find 3 bedrooms and 2 bathrooms. A lovely bodega and wine cellar. On the bottom floor there is a bar and laundry room. From this level you can access the pool and there is also an external staircase that takes you to the pool area. Outside the villa there is an independent room which is now used as an office but could be a bedroom. Private parking and 2 garages.