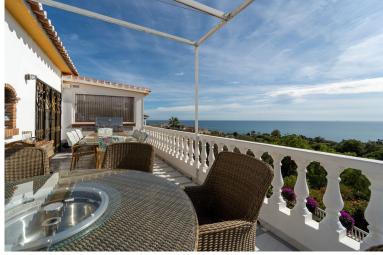

## VILLA IN BENALMADENA COSTA

Villa located in Torremuelle, Benalmadena Costa. Large sunny plot and amazing sea views. Distributed over 3 levels as follows: Entrance level with independent kitchen, lounge with access to the terrace that has amazing sea views, and staircase that takes you down to the bedrooms. Downstairs you find 3 bedrooms and 2 bathrooms. A lovely bodega and wine cellar. On the bottom floor there is a bar and laundry room. From this level you can access the pool and there is also an external staircase that takes you to the pool area. Outside the villa there is an independent room which is now used as an office but could be a bedroom. Private parking and 2 garages.