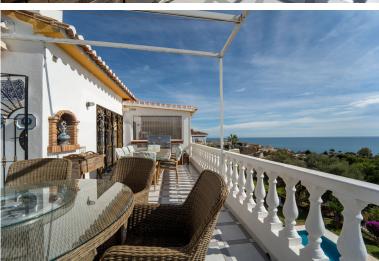

## VILLA IN BENALMADENA COSTA

Villa located in Torremuelle, Benalmadena Costa. Large sunny plot and amazing sea views. Distributed over 3 levels as follows: Entrance level with independent kitchen, lounge with access to the terrace that has amazing sea views, and staircase that takes you down to the bedrooms. Downstairs you find 3 bedrooms and 2 bathrooms. A lovely bodega and wine cellar. On the bottom floor there is a bar and laundry room. From this level you can access the pool and there is also an external staircase that takes you to the pool area. Outside the villa there is an independent room which is now used as an office but could be a bedroom. Private parking and 2 garages.