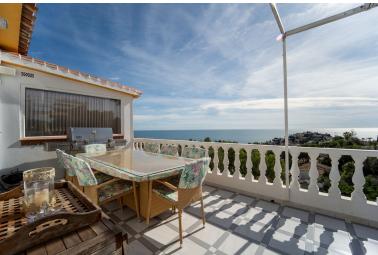

## VILLA IN BENALMADENA COSTA

Villa located in Torremuelle, Benalmadena Costa. Large sunny plot and amazing sea views. Distributed over 3 levels as follows: Entrance level with independent kitchen, lounge with access to the terrace that has amazing sea views, and staircase that takes you down to the bedrooms. Downstairs you find 3 bedrooms and 2 bathrooms. A lovely bodega and wine cellar. On the bottom floor there is a bar and laundry room. From this level you can access the pool and there is also an external staircase that takes you to the pool area. Outside the villa there is an independent room which is now used as an office but could be a bedroom. Private parking and 2 garages.