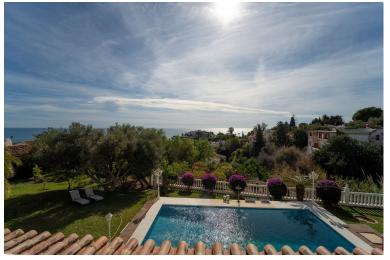

## VILLA IN BENALMADENA COSTA

Villa located in Torremuelle, Benalmadena Costa. Large sunny plot and amazing sea views. Distributed over 3 levels as follows: Entrance level with independent kitchen, lounge with access to the terrace that has amazing sea views, and staircase that takes you down to the bedrooms. Downstairs you find 3 bedrooms and 2 bathrooms. A lovely bodega and wine cellar. On the bottom floor there is a bar and laundry room. From this level you can access the pool and there is also an external staircase that takes you to the pool area. Outside the villa there is an independent room which is now used as an office but could be a bedroom. Private parking and 2 garages.