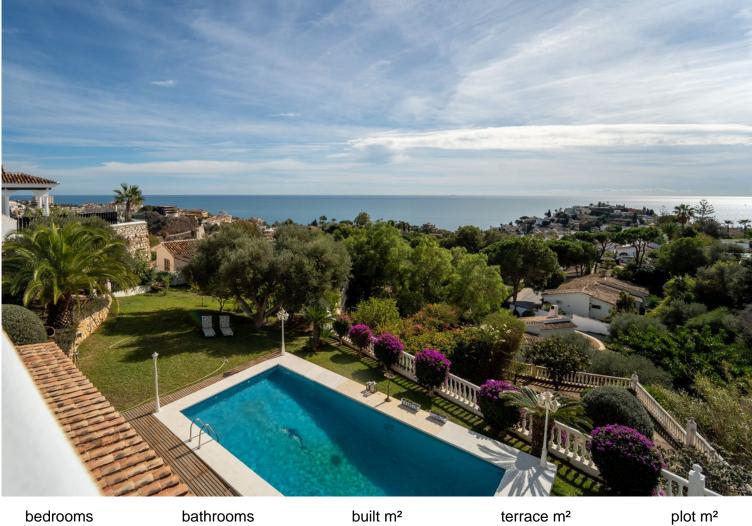

## VILLA IN BENALMADENA COSTA

Villa located in Torremuelle, Benalmadena Costa. Large sunny plot and amazing sea views. Distributed over 3 levels as follows: Entrance level with independent kitchen, lounge with access to the terrace that has amazing sea views, and staircase that takes you down to the bedrooms. Downstairs you find 3 bedrooms and 2 bathrooms. A lovely bodega and wine cellar. On the bottom floor there is a bar and laundry room. From this level you can access the pool and there is also an external staircase that takes you to the pool area. Outside the villa there is an independent room which is now used as an office but could be a bedroom. Private parking and 2 garages.