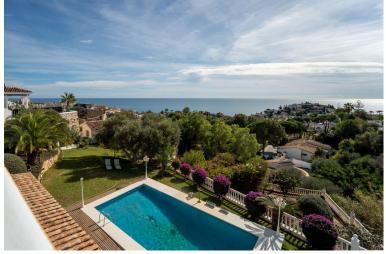

## VILLA IN BENALMADENA COSTA

Villa located in Torremuelle, Benalmadena Costa. Large sunny plot and amazing sea views. Distributed over 3 levels as follows: Entrance level with independent kitchen, lounge with access to the terrace that has amazing sea views, and staircase that takes you down to the bedrooms. Downstairs you find 3 bedrooms and 2 bathrooms. A lovely bodega and wine cellar. On the bottom floor there is a bar and laundry room. From this level you can access the pool and there is also an external staircase that takes you to the pool area. Outside the villa there is an independent room which is now used as an office but could be a bedroom. Private parking and 2 garages.