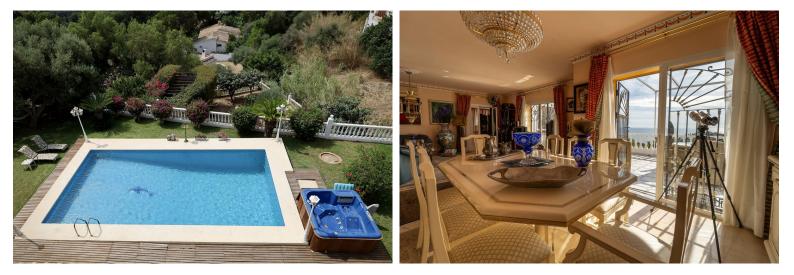

## VILLA IN BENALMADENA COSTA

Villa located in Torremuelle, Benalmadena Costa. Large sunny plot and amazing sea views. Distributed over 3 levels as follows: Entrance level with independent kitchen, lounge with access to the terrace that has amazing sea views, and staircase that takes you down to the bedrooms. Downstairs you find 3 bedrooms and 2 bathrooms. A lovely bodega and wine cellar. On the bottom floor there is a bar and laundry room. From this level you can access the pool and there is also an external staircase that takes you to the pool area. Outside the villa there is an independent room which is now used as an office but could be a bedroom. Private parking and 2 garages.