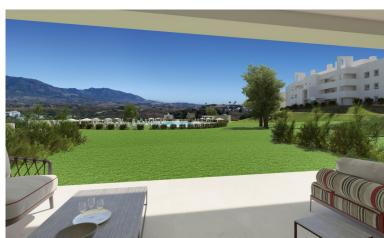

## APARTMENT IN LA CALA GOLF

New Development: Prices from 410,000 € to 650,000 €. [Beds: 2 - 3] [Baths: 2 - 2] [Built size: 80.00 m2 - 120.00 m2] New apartments and penthouses for sale in Costa del Sol, Spain The residence is being built at the top of the hill overlooking the Europa Golf Course, in a fabulous position that provides panoramic views of the golf course and some of them to the sea. All the apartments are East or South facing, meaning that they enjoy plenty of light all day long. Located near to the Club House and the Hotel & Spa, where owners of properties in the Resort can take advantage of the benefits and discounts provided by the Privilege Card. Ideal for families looking for a holiday home or investors looking for a property to rent out for the summer season with a good return. The project is split over two independent plots with 105 and 90 apartments, integrated into a common architectur...