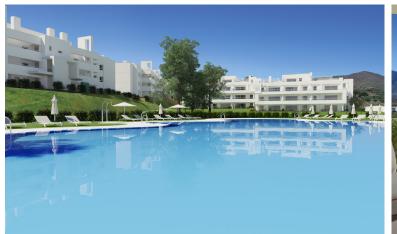

## APARTMENT IN LA CALA GOLF

New Development: Prices from 410,000 € to 650,000 €. [Beds: 2 - 3] [Baths: 2 - 2] [Built size: 80.00 m2 - 120.00 m2] New apartments and penthouses for sale in Costa del Sol, Spain The residence is being built at the top of the hill overlooking the Europa Golf Course, in a fabulous position that provides panoramic views of the golf course and some of them to the sea. All the apartments are East or South facing, meaning that they enjoy plenty of light all day long. Located near to the Club House and the Hotel & Spa, where owners of properties in the Resort can take advantage of the benefits and discounts provided by the Privilege Card. Ideal for families looking for a holiday home or investors looking for a property to rent out for the summer season with a good return. The project is split over two independent plots with 105 and 90 apartments, integrated into a common architectur...