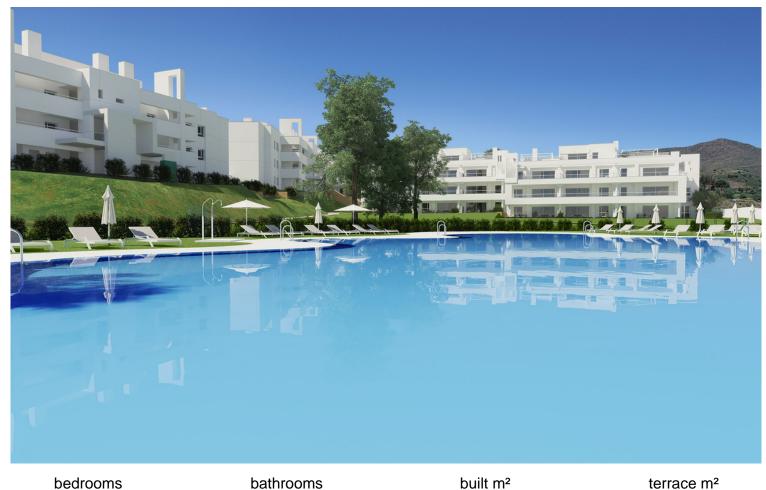

## LA CALA GOLF

bedrooms bathrooms built m<sup>2</sup> terrace m

2 2 80 23

## APARTMENT IN LA CALA GOLF

New Development: Prices from 410,000 € to 650,000 €. [Beds: 2 - 3] [Baths: 2 - 2] [Built size: 80.00 m2 - 120.00 m2] New apartments and penthouses for sale in Costa del Sol, Spain The residence is being built at the top of the hill overlooking the Europa Golf Course, in a fabulous position that provides panoramic views of the golf course and some of them to the sea. All the apartments are East or South facing, meaning that they enjoy plenty of light all day long. Located near to the Club House and the Hotel & Spa, where owners of properties in the Resort can take advantage of the benefits and discounts provided by the Privilege Card. Ideal for families looking for a holiday home or investors looking for a property to rent out for the summer season with a good return. The project is split over two independent plots with 105 and 90 apartments, integrated into a common architectur...