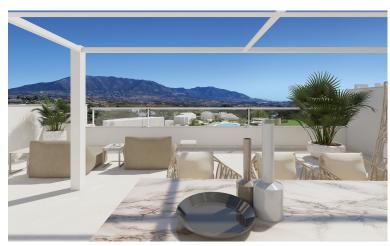

## APARTMENT IN LA CALA GOLF

New Development: Prices from 410,000 € to 650,000 €. [Beds: 2 - 3] [Baths: 2 - 2] [Built size: 80.00 m2 - 120.00 m2] New apartments and penthouses for sale in Costa del Sol, Spain The residence is being built at the top of the hill overlooking the Europa Golf Course, in a fabulous position that provides panoramic views of the golf course and some of them to the sea. All the apartments are East or South facing, meaning that they enjoy plenty of light all day long. Located near to the Club House and the Hotel & Spa, where owners of properties in the Resort can take advantage of the benefits and discounts provided by the Privilege Card. Ideal for families looking for a holiday home or investors looking for a property to rent out for the summer season with a good return. The project is split over two independent plots with 105 and 90 apartments, integrated into a common architectur...