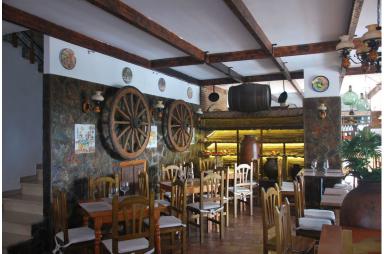

## COMMERCIAL IN NEW GOLDEN MILE

FREEHOLD – FANTASTIC COMMERCIAL PREMISES. Spacious commercial property located in Atalaya. It has best location as you can see it from the road. Property consists of two levels: - Big restaurant with equipped bar and kitchen. Two guests toilets (for disabled people as well). 153m2 in total. There is an access to the spacious terrace (80 m2). - Stairs lead to the second floor, where there is an access to the large roof terrace with the bar. Part of the terrace is covered. Built size of the terrace in total is 293 m2 There is a food elevator, connected with the first floor to pass drinks & food from the kitchen. Commercial property is equipped as a restaurant now, it has a license for the restaurant. The license can be changed in any other activity. Commercial Center Diana is always busy area, surrounding of residential complexes and well seen from the road. Great investm...