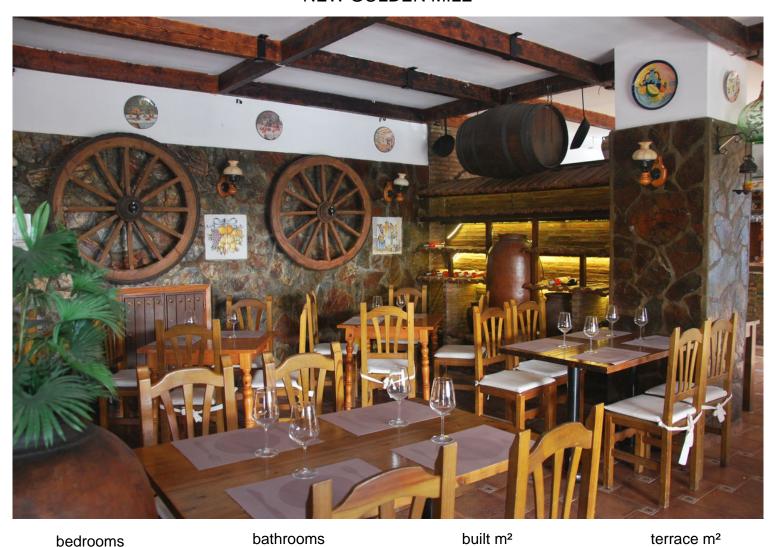

## COMMERCIAL IN NEW GOLDEN MILE

FREEHOLD – FANTASTIC COMMERCIAL PREMISES. Spacious commercial property located in Atalaya. It has best location as you can see it from the road. Property consists of two levels: - Big restaurant with equipped bar and kitchen. Two guests toilets (for disabled people as well). 153m2 in total. There is an access to the spacious terrace (80 m2). - Stairs lead to the second floor, where there is an access to the large roof terrace with the bar. Part of the terrace is covered. Built size of the terrace in total is 293 m2 There is a food elevator, connected with the first floor to pass drinks & food from the kitchen. Commercial property is equipped as a restaurant now, it has a license for the restaurant. The license can be changed in any other activity. Commercial Center Diana is always busy area, surrounding of residential complexes and well seen from the road. Great investm...