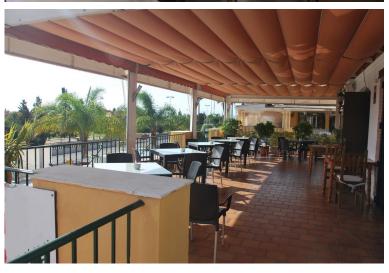

## COMMERCIAL IN NEW GOLDEN MILE

FREEHOLD – FANTASTIC COMMERCIAL PREMISES. Spacious commercial property located in Atalaya. It has best location as you can see it from the road. Property consists of two levels: - Big restaurant with equipped bar and kitchen. Two guests toilets (for disabled people as well). 153m2 in total. There is an access to the spacious terrace (80 m2). - Stairs lead to the second floor, where there is an access to the large roof terrace with the bar. Part of the terrace is covered. Built size of the terrace in total is 293 m2 There is a food elevator, connected with the first floor to pass drinks & food from the kitchen. Commercial property is equipped as a restaurant now, it has a license for the restaurant. The license can be changed in any other activity. Commercial Center Diana is always busy area, surrounding of residential complexes and well seen from the road. Great investm...