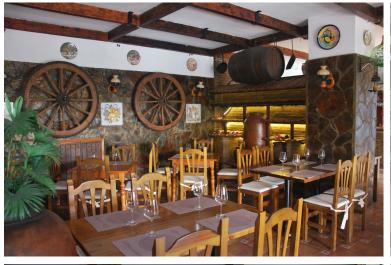

## COMMERCIAL IN NEW GOLDEN MILE

FREEHOLD – FANTASTIC COMMERCIAL PREMISES. Spacious commercial property located in Atalaya. It has best location as you can see it from the road. Property consists of two levels: - Big restaurant with equipped bar and kitchen. Two guests toilets (for disabled people as well). 153m2 in total. There is an access to the spacious terrace (80 m2). - Stairs lead to the second floor, where there is an access to the large roof terrace with the bar. Part of the terrace is covered. Built size of the terrace in total is 293 m2 There is a food elevator, connected with the first floor to pass drinks & food from the kitchen. Commercial property is equipped as a restaurant now, it has a license for the restaurant. The license can be changed in any other activity. Commercial Center Diana is always busy area, surrounding of residential complexes and well seen from the road. Great investm...