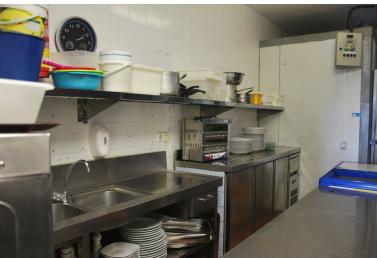

## COMMERCIAL IN NEW GOLDEN MILE

FREEHOLD – FANTASTIC COMMERCIAL PREMISES. Spacious commercial property located in Atalaya. It has best location as you can see it from the road. Property consists of two levels: - Big restaurant with equipped bar and kitchen. Two guests toilets (for disabled people as well). 153m2 in total. There is an access to the spacious terrace (80 m2). - Stairs lead to the second floor, where there is an access to the large roof terrace with the bar. Part of the terrace is covered. Built size of the terrace in total is 293 m2 There is a food elevator, connected with the first floor to pass drinks & food from the kitchen. Commercial property is equipped as a restaurant now, it has a license for the restaurant. The license can be changed in any other activity. Commercial Center Diana is always busy area, surrounding of residential complexes and well seen from the road. Great investm...