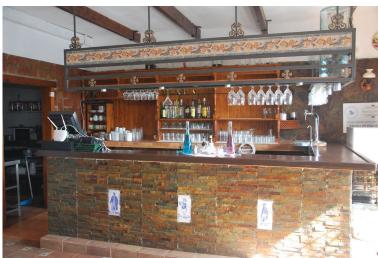

## COMMERCIAL IN NEW GOLDEN MILE

FREEHOLD – FANTASTIC COMMERCIAL PREMISES. Spacious commercial property located in Atalaya. It has best location as you can see it from the road. Property consists of two levels: - Big restaurant with equipped bar and kitchen. Two guests toilets (for disabled people as well). 153m2 in total. There is an access to the spacious terrace (80 m2). - Stairs lead to the second floor, where there is an access to the large roof terrace with the bar. Part of the terrace is covered. Built size of the terrace in total is 293 m2 There is a food elevator, connected with the first floor to pass drinks & food from the kitchen. Commercial property is equipped as a restaurant now, it has a license for the restaurant. The license can be changed in any other activity. Commercial Center Diana is always busy area, surrounding of residential complexes and well seen from the road. Great investm...