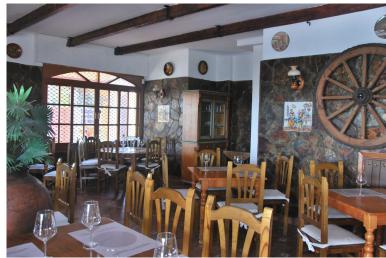

## COMMERCIAL IN NEW GOLDEN MILE

FREEHOLD – FANTASTIC COMMERCIAL PREMISES. Spacious commercial property located in Atalaya. It has best location as you can see it from the road. Property consists of two levels: - Big restaurant with equipped bar and kitchen. Two guests toilets (for disabled people as well). 153m2 in total. There is an access to the spacious terrace (80 m2). - Stairs lead to the second floor, where there is an access to the large roof terrace with the bar. Part of the terrace is covered. Built size of the terrace in total is 293 m2 There is a food elevator, connected with the first floor to pass drinks & food from the kitchen. Commercial property is equipped as a restaurant now, it has a license for the restaurant. The license can be changed in any other activity. Commercial Center Diana is always busy area, surrounding of residential complexes and well seen from the road. Great investm...