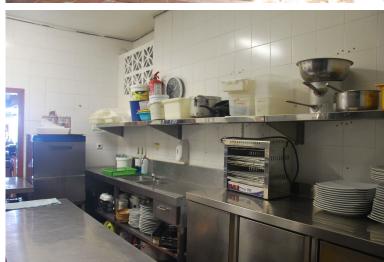

## COMMERCIAL IN NEW GOLDEN MILE

FREEHOLD – FANTASTIC COMMERCIAL PREMISES. Spacious commercial property located in Atalaya. It has best location as you can see it from the road. Property consists of two levels: - Big restaurant with equipped bar and kitchen. Two guests toilets (for disabled people as well). 153m2 in total. There is an access to the spacious terrace (80 m2). - Stairs lead to the second floor, where there is an access to the large roof terrace with the bar. Part of the terrace is covered. Built size of the terrace in total is 293 m2 There is a food elevator, connected with the first floor to pass drinks & food from the kitchen. Commercial property is equipped as a restaurant now, it has a license for the restaurant. The license can be changed in any other activity. Commercial Center Diana is always busy area, surrounding of residential complexes and well seen from the road. Great investm...