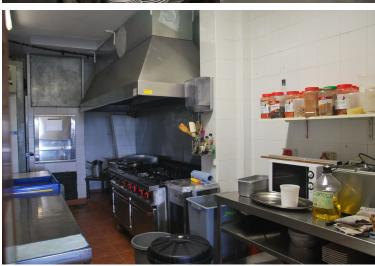

## COMMERCIAL IN NEW GOLDEN MILE

FREEHOLD – FANTASTIC COMMERCIAL PREMISES. Spacious commercial property located in Atalaya. It has best location as you can see it from the road. Property consists of two levels: - Big restaurant with equipped bar and kitchen. Two guests toilets (for disabled people as well). 153m2 in total. There is an access to the spacious terrace (80 m2). - Stairs lead to the second floor, where there is an access to the large roof terrace with the bar. Part of the terrace is covered. Built size of the terrace in total is 293 m2 There is a food elevator, connected with the first floor to pass drinks & food from the kitchen. Commercial property is equipped as a restaurant now, it has a license for the restaurant. The license can be changed in any other activity. Commercial Center Diana is always busy area, surrounding of residential complexes and well seen from the road. Great investm...