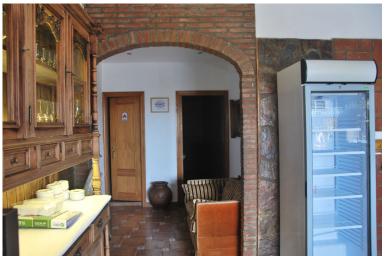

## COMMERCIAL IN NEW GOLDEN MILE

FREEHOLD – FANTASTIC COMMERCIAL PREMISES. Spacious commercial property located in Atalaya. It has best location as you can see it from the road. Property consists of two levels: - Big restaurant with equipped bar and kitchen. Two guests toilets (for disabled people as well). 153m2 in total. There is an access to the spacious terrace (80 m2). - Stairs lead to the second floor, where there is an access to the large roof terrace with the bar. Part of the terrace is covered. Built size of the terrace in total is 293 m2 There is a food elevator, connected with the first floor to pass drinks & food from the kitchen. Commercial property is equipped as a restaurant now, it has a license for the restaurant. The license can be changed in any other activity. Commercial Center Diana is always busy area, surrounding of residential complexes and well seen from the road. Great investm...