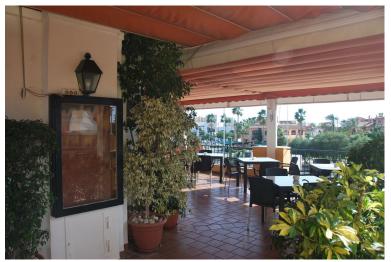

## COMMERCIAL IN NEW GOLDEN MILE

FREEHOLD – FANTASTIC COMMERCIAL PREMISES. Spacious commercial property located in Atalaya. It has best location as you can see it from the road. Property consists of two levels: - Big restaurant with equipped bar and kitchen. Two guests toilets (for disabled people as well). 153m2 in total. There is an access to the spacious terrace (80 m2). - Stairs lead to the second floor, where there is an access to the large roof terrace with the bar. Part of the terrace is covered. Built size of the terrace in total is 293 m2 There is a food elevator, connected with the first floor to pass drinks & food from the kitchen. Commercial property is equipped as a restaurant now, it has a license for the restaurant. The license can be changed in any other activity. Commercial Center Diana is always busy area, surrounding of residential complexes and well seen from the road. Great investm...