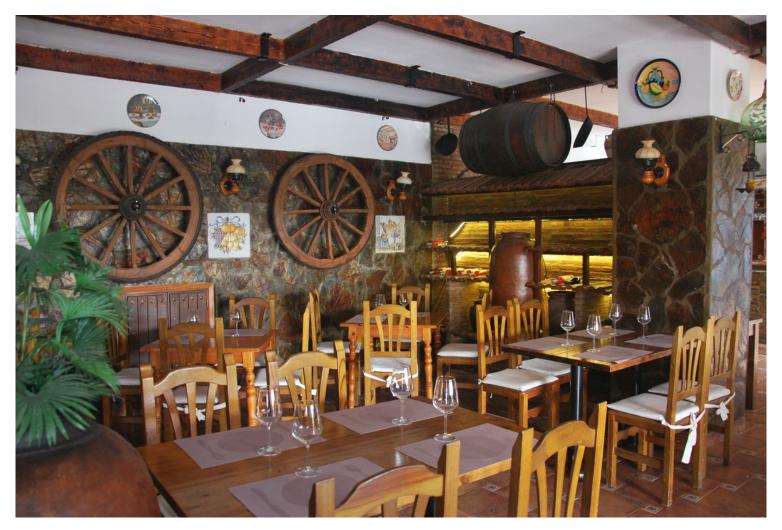

## COMMERCIAL IN NEW GOLDEN MILE

FREEHOLD – FANTASTIC COMMERCIAL PREMISES. Spacious commercial property located in Atalaya. It has best location as you can see it from the road. Property consists of two levels: - Big restaurant with equipped bar and kitchen. Two guests toilets (for disabled people as well). 153m2 in total. There is an access to the spacious terrace (80 m2). - Stairs lead to the second floor, where there is an access to the large roof terrace with the bar. Part of the terrace is covered. Built size of the terrace in total is 293 m2 There is a food elevator, connected with the first floor to pass drinks & food from the kitchen. Commercial property is equipped as a restaurant now, it has a license for the restaurant. The license can be changed in any other activity. Commercial Center Diana is always busy area, surrounding of residential complexes and well seen from the road. Great investm...