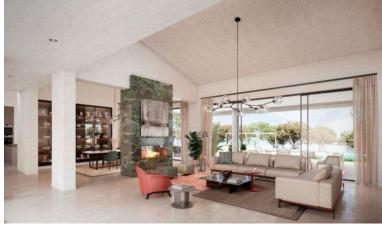

## VILLA IN SOTOGRANDE

Off-plan house on Calle Formentera, next to the Almenara golf course, in Sotogrande. This house will be a sustainable house with energy rating A. The plot has an area of 3,003 m2 oriented to the South-East (facing the Mediterranean Sea), and in a cul-de-sac, which gives it more privacy. The projected house has a total built area of 921m2 of housing, 132m2 of porches and 92m2 of a large pool. This house will have a great luminosity derived from natural light throughout the day. Large windows will open and integrate the interior spaces to the exterior, with floors that will extend to the terraces where you can enjoy the wonderful Mediterranean climate. On the ground floor, a large living room has been designed, separated from the dining room by a column-fireplace for colder days. The kitchen will be very functional and will be open to the terrace and pool through a porch where you can ...