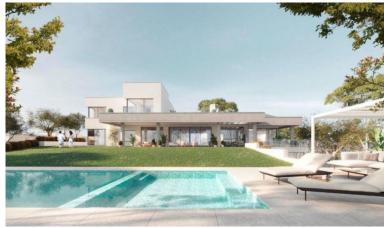

## VILLA IN SOTOGRANDE

Off-plan house on Calle Formentera, next to the Almenara golf course, in Sotogrande. This house will be a sustainable house with energy rating A. The plot has an area of 3,003 m2 oriented to the South-East (facing the Mediterranean Sea), and in a cul-de-sac, which gives it more privacy. The projected house has a total built area of 921m2 of housing, 132m2 of porches and 92m2 of a large pool. This house will have a great luminosity derived from natural light throughout the day. Large windows will open and integrate the interior spaces to the exterior, with floors that will extend to the terraces where you can enjoy the wonderful Mediterranean climate. On the ground floor, a large living room has been designed, separated from the dining room by a column-fireplace for colder days. The kitchen will be very functional and will be open to the terrace and pool through a porch where you can ...