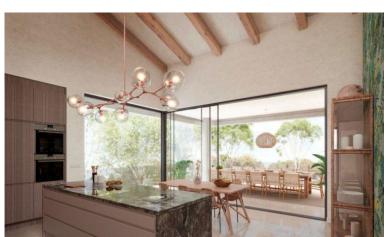

## VILLA IN SOTOGRANDE

Off-plan house on Calle Formentera, next to the Almenara golf course, in Sotogrande. This house will be a sustainable house with energy rating A. The plot has an area of 3,003 m2 oriented to the South-East (facing the Mediterranean Sea), and in a cul-de-sac, which gives it more privacy. The projected house has a total built area of 921m2 of housing, 132m2 of porches and 92m2 of a large pool. This house will have a great luminosity derived from natural light throughout the day. Large windows will open and integrate the interior spaces to the exterior, with floors that will extend to the terraces where you can enjoy the wonderful Mediterranean climate. On the ground floor, a large living room has been designed, separated from the dining room by a column-fireplace for colder days. The kitchen will be very functional and will be open to the terrace and pool through a porch where you can ...