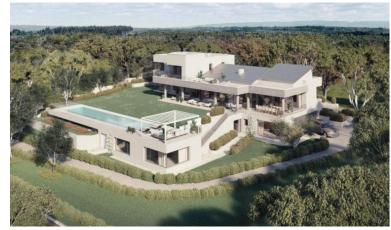

## VILLA IN SOTOGRANDE

Off-plan house on Calle Formentera, next to the Almenara golf course, in Sotogrande. This house will be a sustainable house with energy rating A. The plot has an area of 3,003 m2 oriented to the South-East (facing the Mediterranean Sea), and in a cul-de-sac, which gives it more privacy. The projected house has a total built area of 921m2 of housing, 132m2 of porches and 92m2 of a large pool. This house will have a great luminosity derived from natural light throughout the day. Large windows will open and integrate the interior spaces to the exterior, with floors that will extend to the terraces where you can enjoy the wonderful Mediterranean climate. On the ground floor, a large living room has been designed, separated from the dining room by a column-fireplace for colder days. The kitchen will be very functional and will be open to the terrace and pool through a porch where you can ...