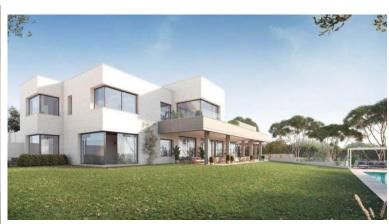

## VILLA IN SOTOGRANDE

Off-plan house on Calle Formentera, next to the Almenara golf course, in Sotogrande. This house will be a sustainable house with energy rating A. The plot has an area of 3,003 m2 oriented to the South-East (facing the Mediterranean Sea), and in a cul-de-sac, which gives it more privacy. The projected house has a total built area of 921m2 of housing, 132m2 of porches and 92m2 of a large pool. This house will have a great luminosity derived from natural light throughout the day. Large windows will open and integrate the interior spaces to the exterior, with floors that will extend to the terraces where you can enjoy the wonderful Mediterranean climate. On the ground floor, a large living room has been designed, separated from the dining room by a column-fireplace for colder days. The kitchen will be very functional and will be open to the terrace and pool through a porch where you can ...