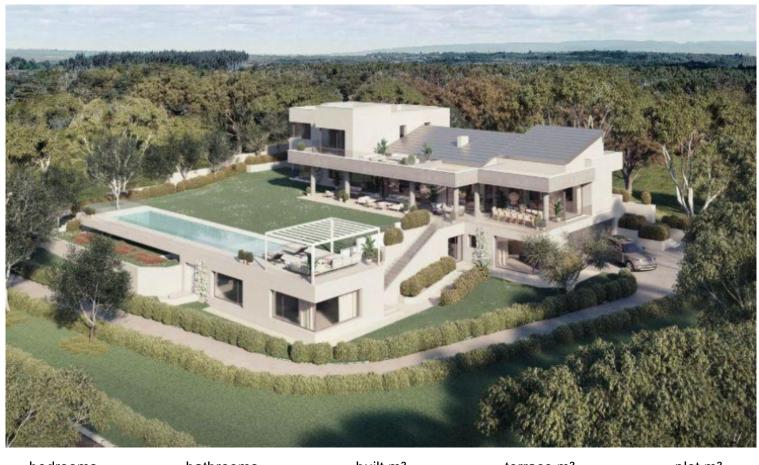

## **SOTOGRANDE**

bedrooms bathrooms built  $m^2$  terrace  $m^2$  plot  $m^2$  9 921 230 3,000

## VILLA IN SOTOGRANDE

Off-plan house on Calle Formentera, next to the Almenara golf course, in Sotogrande. This house will be a sustainable house with energy rating A. The plot has an area of 3,003 m2 oriented to the South-East (facing the Mediterranean Sea), and in a cul-de-sac, which gives it more privacy. The projected house has a total built area of 921m2 of housing, 132m2 of porches and 92m2 of a large pool. This house will have a great luminosity derived from natural light throughout the day. Large windows will open and integrate the interior spaces to the exterior, with floors that will extend to the terraces where you can enjoy the wonderful Mediterranean climate. On the ground floor, a large living room has been designed, separated from the dining room by a column-fireplace for colder days. The kitchen will be very functional and will be open to the terrace and pool through a porch where you can ...