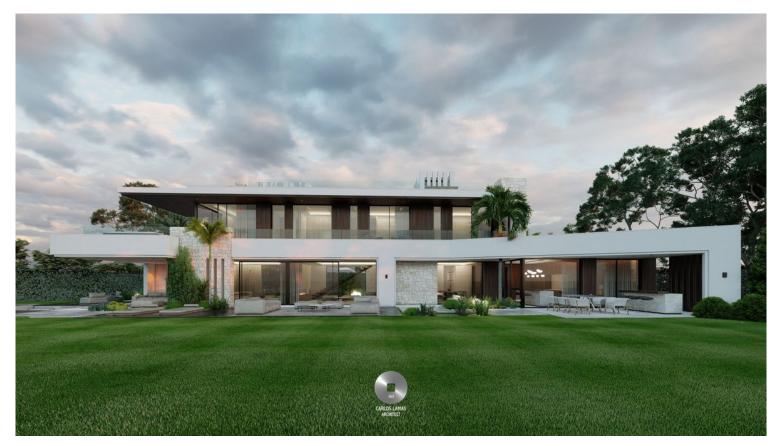

## **ESTEPONA**

bedrooms bathrooms built  $m^2$  plot  $m^2$  5 800 1,111

## VILLA IN ESTEPONA

Luxury villa with magnificent sea views in El Saladillo area This property has a wide variety of amenities with a higher level of quality, designed to meet and satisfy the most discerning tastes and requirement. Created using top quality finishings. Latest domotic system, under floor heating, Italian tiles and branded architectural lightings. COMFORTABLE LAYOUT IN A PRIVILEGED SETTING Open plan living and Rooftop terrace Spacious garden with fantastic mediterranean environment Large basement with playroom MAGNIFICENT VIEWS OVER THE SEA Just 5 minutes from Puerto Banus Attractive surroundings and prestigious golf course in exclusive urbanisation SATISFACTION GUARANTEED This beautiful property has a large open space with attention to every details and equipped with all comforts, it is an opportunity not to be missed

| community | garbage | ibi | price      |
|-----------|---------|-----|------------|
|           |         |     | 5,900,000€ |