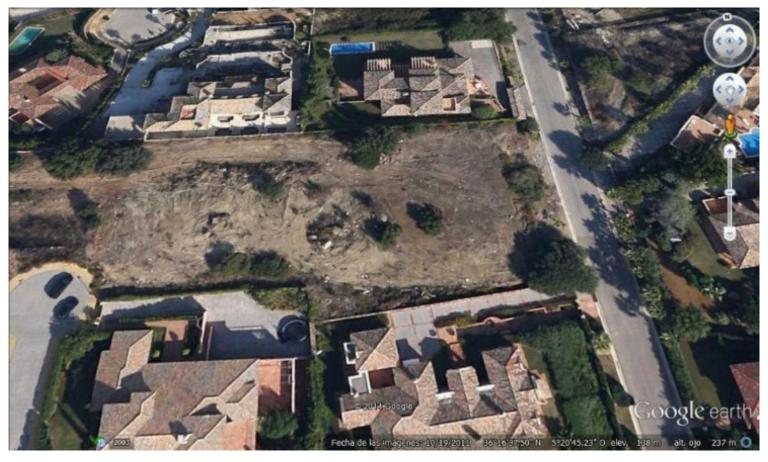

## LAND IN SOTOGRANDE

Magnificent plot in the area with the best views of Sotogrande, with a private street and automated access for 4 plots. Ready to build, with topography project completed. Plot, Sotogrande, Costa del Sol. Garden/Plot 1750 m². Setting: Close To Golf, Close To Schools, Urbanisation. Orientation: South. Condition: Excellent. Pool: Room For Pool. Views: Sea, Mountain, Golf. Garden: Private. Security: Gated Complex, 24 Hour Security. Parking: More Than One. Category: Resale.