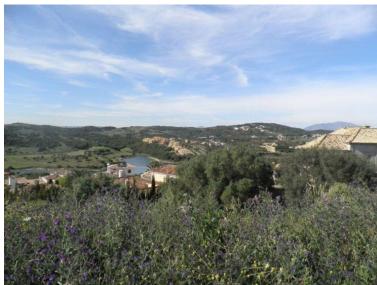

## LAND IN SOTOGRANDE

Magnificent plot in the area with the best views of Sotogrande, with a private street and automated access for 4 plots. Ready to build, with topography project completed. Plot, Sotogrande, Costa del Sol. Garden/Plot 1750 m². Setting: Close To Golf, Close To Schools, Urbanisation. Orientation: South. Condition: Excellent. Pool: Room For Pool. Views: Sea, Mountain, Golf. Garden: Private. Security: Gated Complex, 24 Hour Security. Parking: More Than One. Category: Resale.