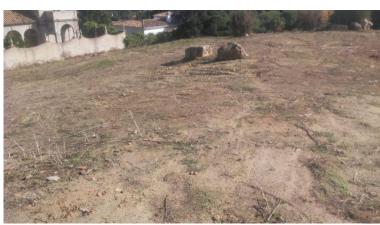

## LAND IN SOTOGRANDE

Magnificent plot in the area with the best views of Sotogrande, with a private street and automated access for 4 plots. Ready to build, with topography project completed. Plot, Sotogrande, Costa del Sol. Garden/Plot 1750 m². Setting: Close To Golf, Close To Schools, Urbanisation. Orientation: South. Condition: Excellent. Pool: Room For Pool. Views: Sea, Mountain, Golf. Garden: Private. Security: Gated Complex, 24 Hour Security. Parking: More Than One. Category: Resale.