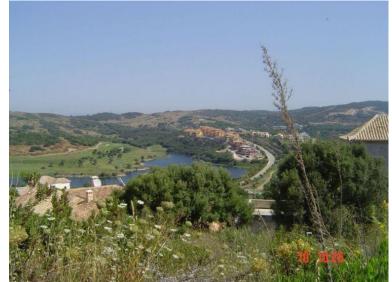

## LAND IN SOTOGRANDE

Magnificent plot in the area with the best views of Sotogrande, with a private street and automated access for 4 plots. Ready to build, with topography project completed. Plot, Sotogrande, Costa del Sol. Garden/Plot 1750 m². Setting: Close To Golf, Close To Schools, Urbanisation. Orientation: South. Condition: Excellent. Pool: Room For Pool. Views: Sea, Mountain, Golf. Garden: Private. Security: Gated Complex, 24 Hour Security. Parking: More Than One. Category: Resale.