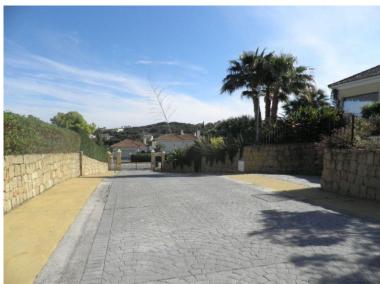

## LAND IN SOTOGRANDE

Magnificent plot in the area with the best views of Sotogrande, with a private street and automated access for 4 plots. Ready to build, with topography project completed. Plot, Sotogrande, Costa del Sol. Garden/Plot 1750 m². Setting: Close To Golf, Close To Schools, Urbanisation. Orientation: South. Condition: Excellent. Pool: Room For Pool. Views: Sea, Mountain, Golf. Garden: Private. Security: Gated Complex, 24 Hour Security. Parking: More Than One. Category: Resale.