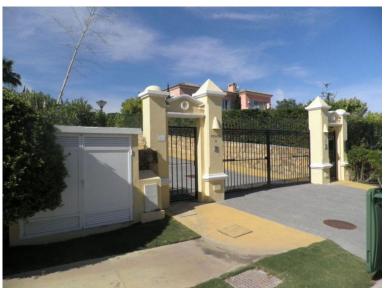

## LAND IN SOTOGRANDE

Magnificent plot in the area with the best views of Sotogrande, with a private street and automated access for 4 plots. Ready to build, with topography project completed. Plot, Sotogrande, Costa del Sol. Garden/Plot 1750 m². Setting: Close To Golf, Close To Schools, Urbanisation. Orientation: South. Condition: Excellent. Pool: Room For Pool. Views: Sea, Mountain, Golf. Garden: Private. Security: Gated Complex, 24 Hour Security. Parking: More Than One. Category: Resale.