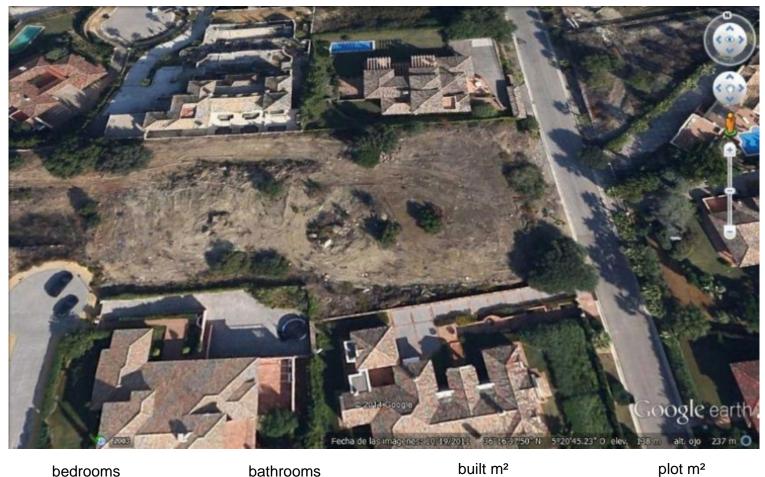

## LAND IN SOTOGRANDE

Magnificent plot in the area with the best views of Sotogrande, with a private street and automated access for 4 plots. Ready to build, with topography project completed. Plot, Sotogrande, Costa del Sol. Garden/Plot 1750 m<sup>2</sup>. Setting : Close To Golf, Close To Schools, Urbanisation. Orientation : South. Condition : Excellent. Pool : Room For Pool. Views : Sea, Mountain, Golf. Garden : Private. Security : Gated Complex, 24 Hour Security. Parking : More Than One. Category : Resale.