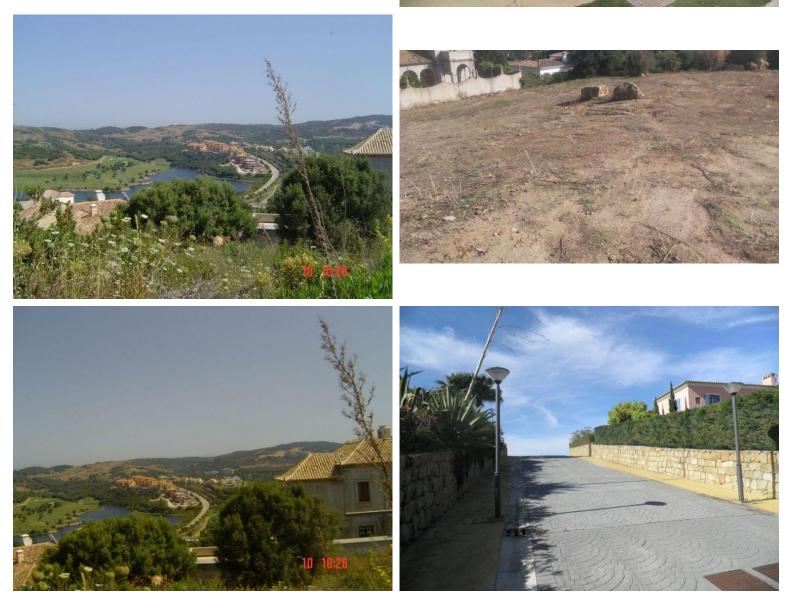

## LAND IN SOTOGRANDE

Magnificent plot in the area with the best views of Sotogrande, with a private street and automated access for 4 plots. Ready to build, with topography project completed. Plot, Sotogrande, Costa del Sol. Garden/Plot 1750 m<sup>2</sup>. Setting : Close To Golf, Close To Schools, Urbanisation. Orientation : South. Condition : Excellent. Pool : Room For Pool. Views : Sea, Mountain, Golf. Garden : Private. Security : Gated Complex, 24 Hour Security. Parking : More Than One. Category : Resale.