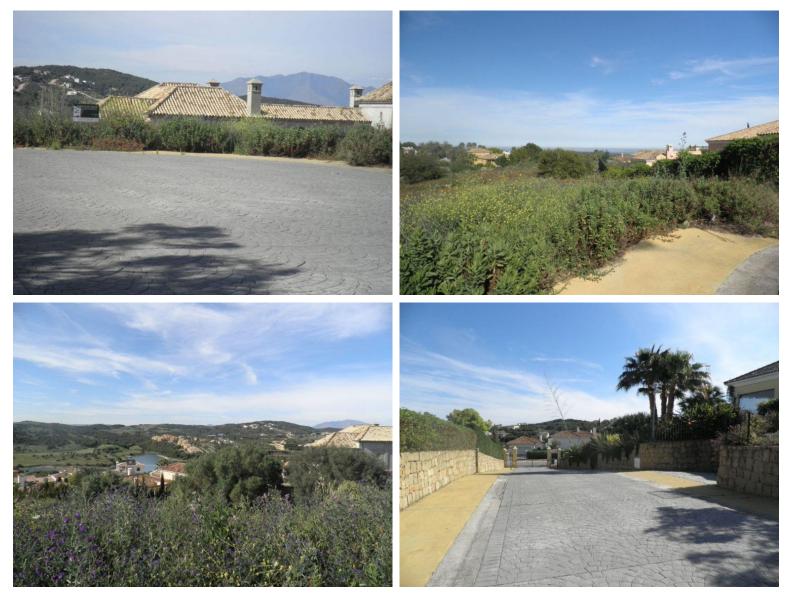

## LAND IN SOTOGRANDE

Magnificent plot in the area with the best views of Sotogrande, with a private street and automated access for 4 plots. Ready to build, with topography project completed. Plot, Sotogrande, Costa del Sol. Garden/Plot 1750 m<sup>2</sup>. Setting : Close To Golf, Close To Schools, Urbanisation. Orientation : South. Condition : Excellent. Pool : Room For Pool. Views : Sea, Mountain, Golf. Garden : Private. Security : Gated Complex, 24 Hour Security. Parking : More Than One. Category : Resale.