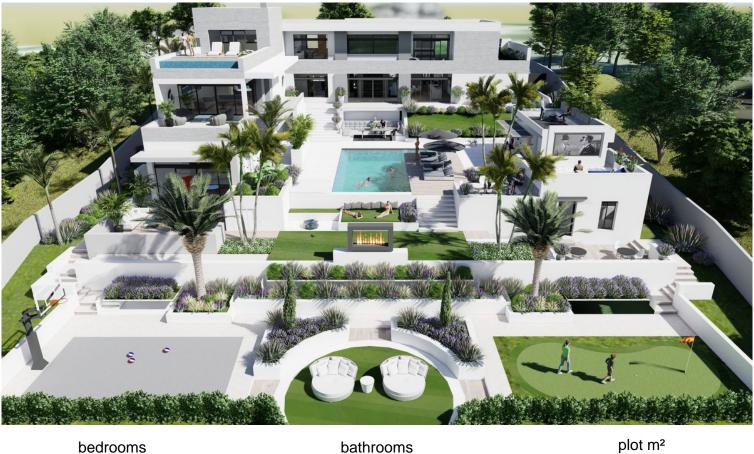

## SOTOGRANDE

bedrooms <<sup>---</sup> bathroom:

plot m<sup>2</sup> 2,688

## LAND IN SOTOGRANDE

An incredible property on a plot of 2.688 m2 with stunning open views of La Reserva Golf course, centrally located in the peaceful, highly secure, gated, Sotogrande community. The essence of indoor/outdoor living is captured perfectly in this luxurious retreat. Extensive use of glass has capitalized stunning open views and a dream like living space with many different levels and zones giving an expansive sense of volume and freedom. This unique project has a dynamic and meticulously intelligent open-plan layout, functionality, with refreshing design airflow and vast amounts of natural light. The estate includes two pools within a Mediterranean garden, 4 bedrooms, 5 bathrooms and additionally a fully equipped independent guest apartment. An ultimate functional working office and homework spaces, also a gourmet kitchen with a barbecue area, a television room, a gym, spacious private ter...