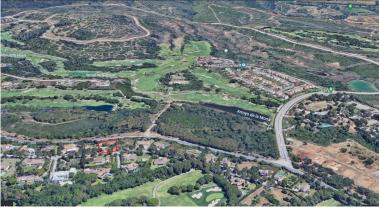

## LAND IN SOTOGRANDE

An incredible property on a plot of 2.688 m2 with stunning open views of La Reserva Golf course, centrally located in the peaceful, highly secure, gated, Sotogrande community. The essence of indoor/outdoor living is captured perfectly in this luxurious retreat. Extensive use of glass has capitalized stunning open views and a dream like living space with many different levels and zones giving an expansive sense of volume and freedom. This unique project has a dynamic and meticulously intelligent open-plan layout, functionality, with refreshing design airflow and vast amounts of natural light. The estate includes two pools within a Mediterranean garden, 4 bedrooms, 5 bathrooms and additionally a fully equipped independent guest apartment. An ultimate functional working office and homework spaces, also a gourmet kitchen with a barbecue area, a television room, a gym, spacious private ter...