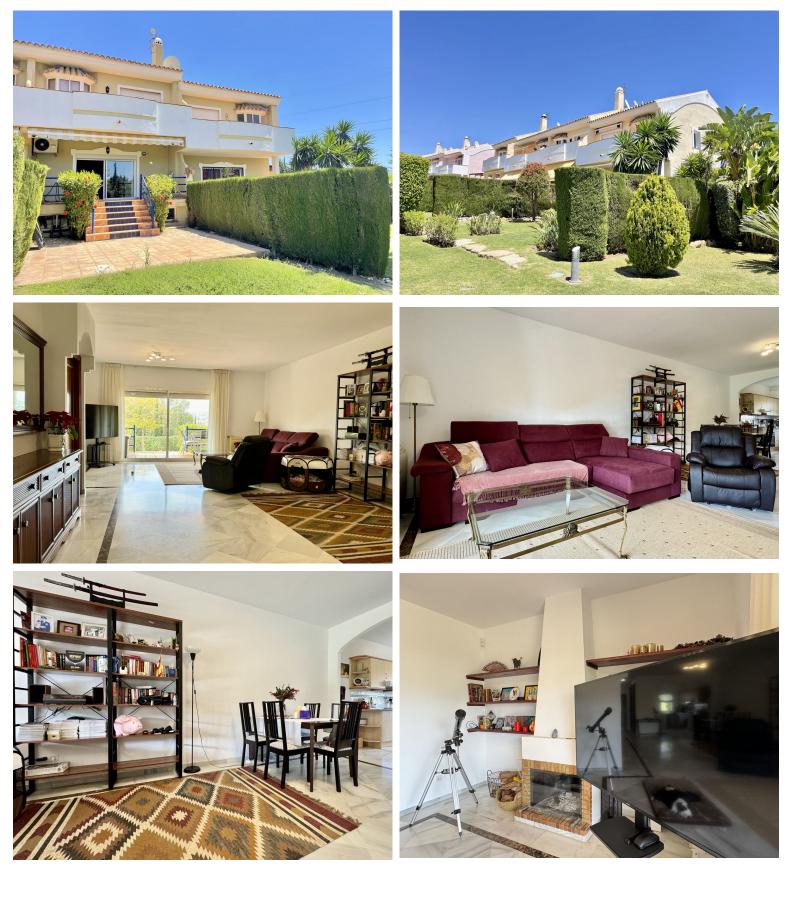

## TERRACED TOWNHOUSE IN ATALAYA

Large spacious townhouse with great potential. In the prestigious area of Monte Biarritz next to the famous Atalaya golf club. The house is located in a private and secure urbanisation with green areas, gardens and swimming pool. The ground floor of the house has a fully equipped kitchen and a large living-dining room with access to a terrace with panoramic views and the garden. On the first floor, there are three big bedrooms with fitted wardrobes and two bathrooms. The house has a large basement of 64 square metres, which can be converted into extra rooms or a flat with independent access. Ideal for investors. Community fee per year ~€2600 lbi ~ 1000 euros Garbage ~ 150 euros