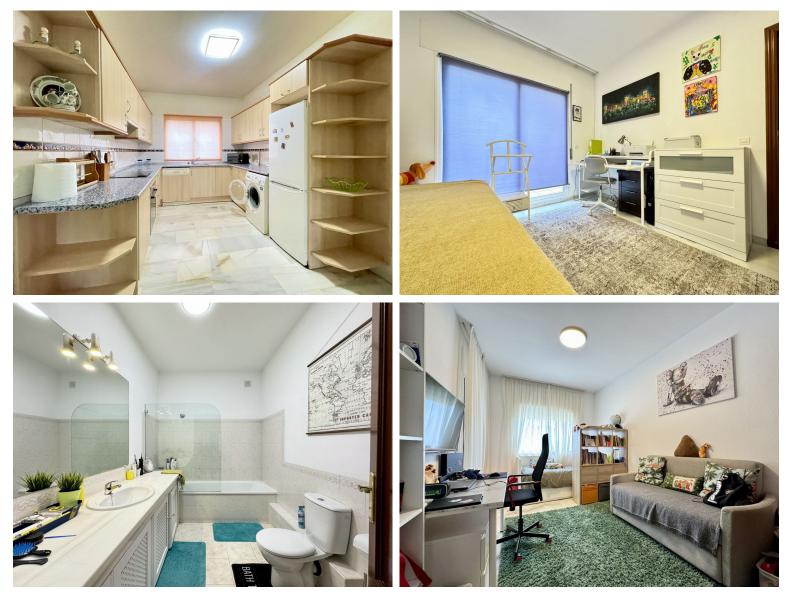

## TERRACED TOWNHOUSE IN ATALAYA

Large spacious townhouse with great potential. In the prestigious area of Monte Biarritz next to the famous Atalaya golf club. The house is located in a private and secure urbanisation with green areas, gardens and swimming pool. The ground floor of the house has a fully equipped kitchen and a large living-dining room with access to a terrace with panoramic views and the garden. On the first floor, there are three big bedrooms with fitted wardrobes and two bathrooms. The house has a large basement of 64 square metres, which can be converted into extra rooms or a flat with independent access. Ideal for investors. Community fee per year ~€2600 lbi ~ 1000 euros Garbage ~ 150 euros