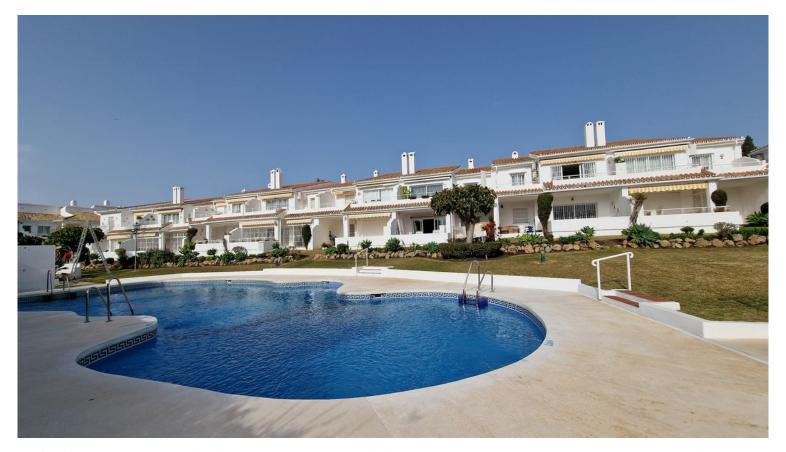

## PENTHOUSE IN ESTEPONA

ESTEPONA. EL Paraiso/ Benavista,. INVESTOR ALERT top-floor apartment at the lowest price in the area! Ideal for renovation This two-bedroom, two-bathroom top-floor apartment is located in a beautiful residential complex within walking distance to shops, a supermarket, and restaurants. It has easy access to the A7 and is a very short drive to the golf courses of El Paraiso and Atalaya. The beautiful Andalucian community features landscaped gardens and access to two pools, one of which is heated. Trendy area between Banus and Estepona, The apartment would benefit from some renovation and would suit a buyer looking for a project to flip, there is a possibility of converting the apartment into a 3-bedroom property with the corresponding increase in value Note, first floor (top floor) no lift access communal street parking. Community fees include the water for the property