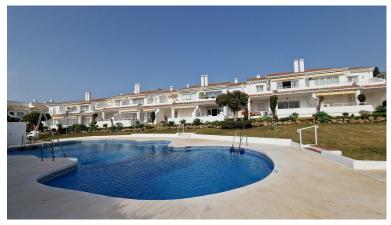

## PENTHOUSE IN ESTEPONA

ESTEPONA. EL Paraiso/ Benavista,. INVESTOR ALERT top-floor apartment at the lowest price in the area! Ideal for renovation This two-bedroom, two-bathroom top-floor apartment is located in a beautiful residential complex within walking distance to shops, a supermarket, and restaurants. It has easy access to the A7 and is a very short drive to the golf courses of El Paraiso and Atalaya. The beautiful Andalucian community features landscaped gardens and access to two pools, one of which is heated. Trendy area between Banus and Estepona, The apartment would benefit from some renovation and would suit a buyer looking for a project to flip, there is a possibility of converting the apartment into a 3-bedroom property with the corresponding increase in value Note, first floor (top floor) no lift access communal street parking. Community fees include the water for the property