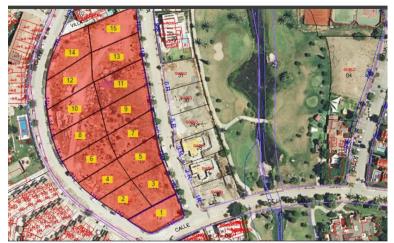

## LAND IN ESTEPONA

Estepona, INVESTOR ALERT 15 plots for villas in the same area, Bsic PROYECT AND LICENSE APPROVED for 11 of these plots Between Puerto Banus and Estepona town, 15 plots for sale, you can build 15 individual villas, located in the exclusive urbanization of El Campanario, next to a 9-hole golf course as well as a clubhouse that offers a restaurant, gym, spa and all kinds of services nearby. Ideally positioned on the second line of golf and surrounded by high-end villas and luxury apartments, this prime land offers a buildability of 0.4%. The plots range from 550 to 750 m², with a total land area of 9,751 m² and a buildable area of 3,900 m²—perfect for a high-end residential development. With a competitive average sale price and a list of interested buyers already in place, this is a prime opportunity for a swift and profitable development. Don't miss out on this rare investment in on...