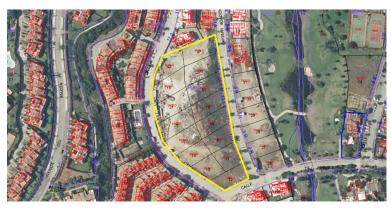

## LAND IN ESTEPONA

Estepona, INVESTOR ALERT 15 plots for villas in the same area, Bsic PROYECT AND LICENSE APPROVED for 11 of these plots Between Puerto Banus and Estepona town, 15 plots for sale, you can build 15 individual villas, located in the exclusive urbanization of El Campanario, next to a 9-hole golf course as well as a clubhouse that offers a restaurant, gym, spa and all kinds of services nearby. Ideally positioned on the second line of golf and surrounded by high-end villas and luxury apartments, this prime land offers a buildability of 0.4%. The plots range from 550 to 750 m², with a total land area of 9,751 m² and a buildable area of 3,900 m²—perfect for a high-end residential development. With a competitive average sale price and a list of interested buyers already in place, this is a prime opportunity for a swift and profitable development. Don't miss out on this rare investment in on...