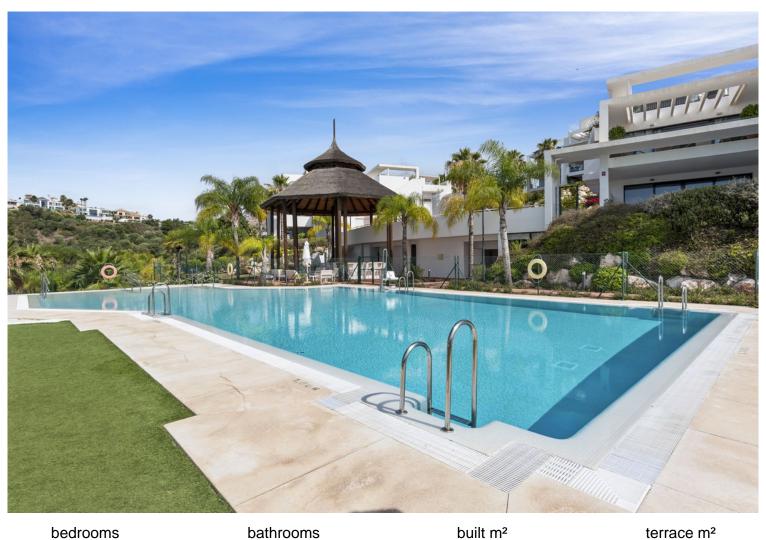

## BENAHAVÍS

bedrooms 2

bathrooms **2** 

built m² 102

## **APARTMENT IN BENAHAVÍS**

5\* Luxury and contemporary middle floor apartment. The avant-garde architecture is designed by the famous architects Villarroel - Torrico @ Puente Romano Marbella. The setting is unique and just in front of Atalaya Golf ( 36 holes ) with unobstructed panoramic south orientated views, overlooking the golf courses, garden and parties sea view. Atalaya driving range is literally at your doorstep. The quiet and front golf location is unbeatable. Situated at the end of a cull the sack ( Atalaya Golf course and driving range ) between all-new luxury contemporary villa's in the exclusive secured urbanisation of La Alqueria - Benahavis, 6 minutes to Puerto Banus, 10 minutes to Marbella, 12 minutes to Estepona, 2 minutes to a very nice "Mercadona" supermarket and International School & College. The master bedroom has a wardrobe and bathroom with Porcelanosa design and massage ...