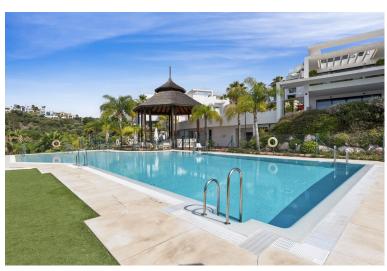

## BENAHAVÍS

bedrooms 2

bathrooms **2** 

built m² 102

## **APARTMENT IN BENAHAVÍS**

5\* Luxury and contemporary middle floor apartment. The avant-garde architecture is designed by the famous architects Villarroel - Torrico @ Puente Romano Marbella. The setting is unique and just in front of Atalaya Golf ( 36 holes ) with unobstructed panoramic south orientated views, overlooking the golf courses, garden and parties sea view. Atalaya driving range is literally at your doorstep. The quiet and front golf location is unbeatable. Situated at the end of a cull the sack ( Atalaya Golf course and driving range ) between all-new luxury contemporary villa's in the exclusive secured urbanisation of La Alqueria - Benahavis, 6 minutes to Puerto Banus, 10 minutes to Marbella, 12 minutes to Estepona, 2 minutes to a very nice "Mercadona" supermarket and International School & College. The master bedroom has a wardrobe and bathroom with Porcelanosa design and massage ...