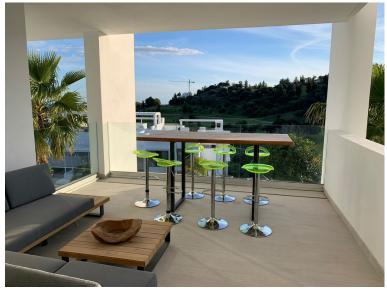

## **APARTMENT IN BENAHAVÍS**

5\* Luxury and contemporary middle floor apartment. The avant-garde architecture is designed by the famous architects Villarroel - Torrico @ Puente Romano Marbella. The setting is unique and just in front of Atalaya Golf ( 36 holes ) with unobstructed panoramic south orientated views, overlooking the golf courses, garden and parties sea view. Atalaya driving range is literally at your doorstep. The quiet and front golf location is unbeatable. Situated at the end of a cull the sack ( Atalaya Golf course and driving range ) between all-new luxury contemporary villa's in the exclusive secured urbanisation of La Alqueria - Benahavis, 6 minutes to Puerto Banus, 10 minutes to Marbella, 12 minutes to Estepona, 2 minutes to a very nice "Mercadona" supermarket and International School & College. The master bedroom has a wardrobe and bathroom with Porcelanosa design and massage ...