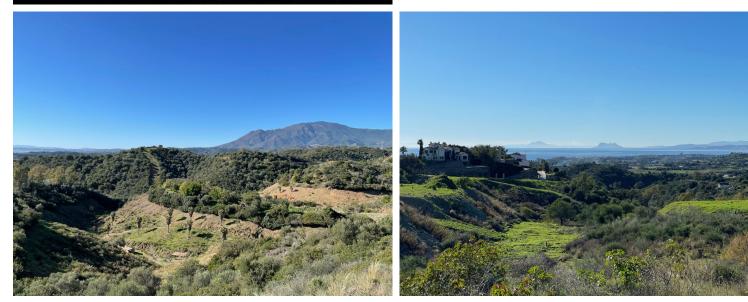

## LAND IN NEW GOLDEN MILE

LARGE PLOT FOR LUXURY VILLA Plot: 2,537m<sup>2</sup> Buildable: 475m<sup>2</sup> plus basement and porches Large elevated plot with unobstructed panoramic, western sea view to Gibraltar and mountains. Close to beach (2km), great restaurants, supermarkets, hospital, schools etc. La Panera on the New Golden Mile between San Pedro and Estepona is a beautiful and peaceful area, only 10 to 12 minutes from Puerto Banus. High quality urbanisation with luxury villas. All services are in place.