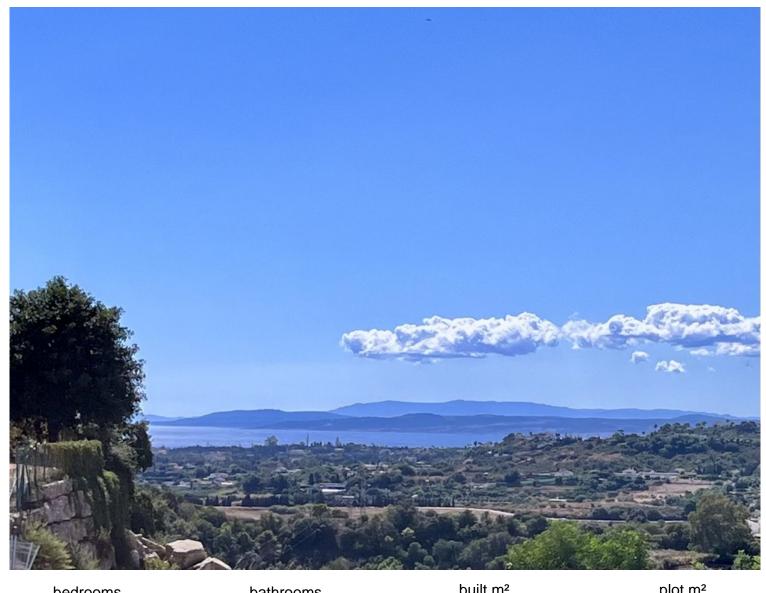

## **NEW GOLDEN MILE**

bedrooms bathrooms built  $m^2$  plot  $m^2$  < --- 475 2,537

## LAND IN NEW GOLDEN MILE

LARGE PLOT FOR LUXURY VILLA Plot: 2,537m² Buildable: 475m² plus basement and porches Large elevated plot with unobstructed panoramic, western sea view to Gibraltar and mountains. Close to beach (2km), great restaurants, supermarkets, hospital, schools etc. La Panera on the New Golden Mile between San Pedro and Estepona is a beautiful and peaceful area, only 10 to 12 minutes from Puerto Banus. High quality urbanisation with luxury villas. All services are in place.