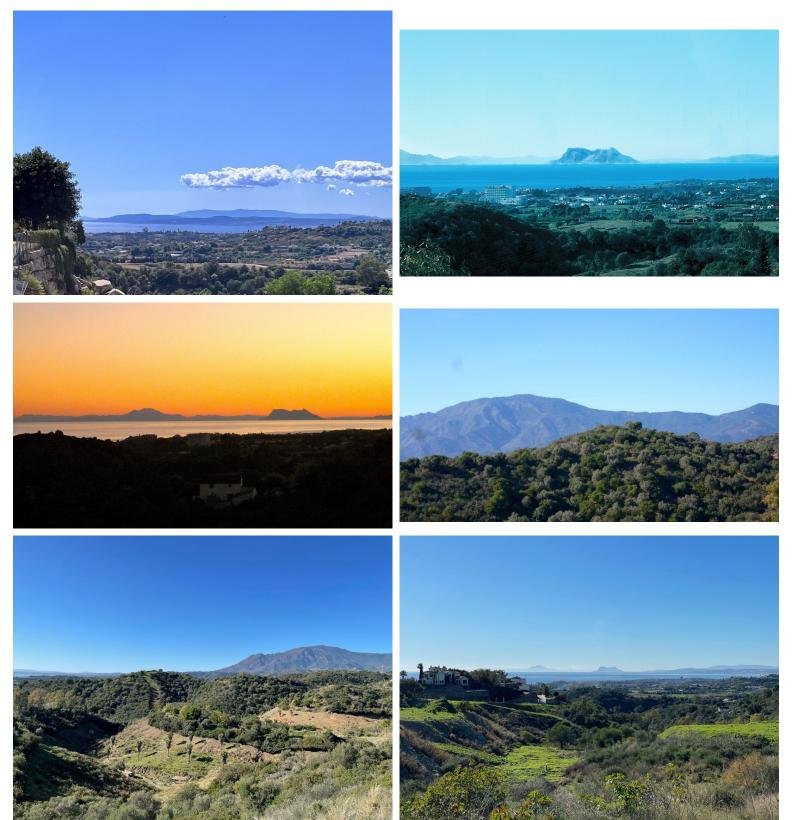

## LAND IN NEW GOLDEN MILE

LARGE PLOT FOR LUXURY VILLA Plot: 2,537m² Buildable: 475m² plus basement and porches Large elevated plot with unobstructed panoramic, western sea view to Gibraltar and mountains. Close to beach (2km), great restaurants, supermarkets, hospital, schools etc. La Panera on the New Golden Mile between San Pedro and Estepona is a beautiful and peaceful area, only 10 to 12 minutes from Puerto Banus. High quality urbanisation with luxury villas. All services are in place.