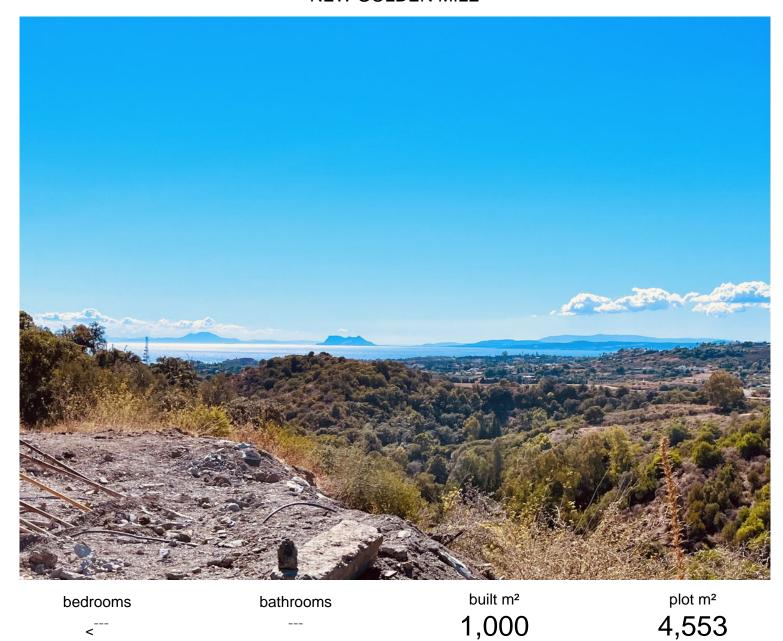

## LAND IN NEW GOLDEN MILE

LARGE PLOT FOR LUXURY VILLA Double Plot: 4,553m² Buildable: 1,000m² plus basement and porches Large elevated plot with unobstructed panoramic, south-western sea view to Gibraltar and Morocco and mountains. Close to beach (2km), great restaurants, supermarkets, hospital, schools etc. La Panera on the New Golden Mile between San Pedro and Estepona is a beautiful and peaceful area, only 10 to 12 minutes from Puerto Banus. High quality urbanisation with luxury villas. All services are in place.