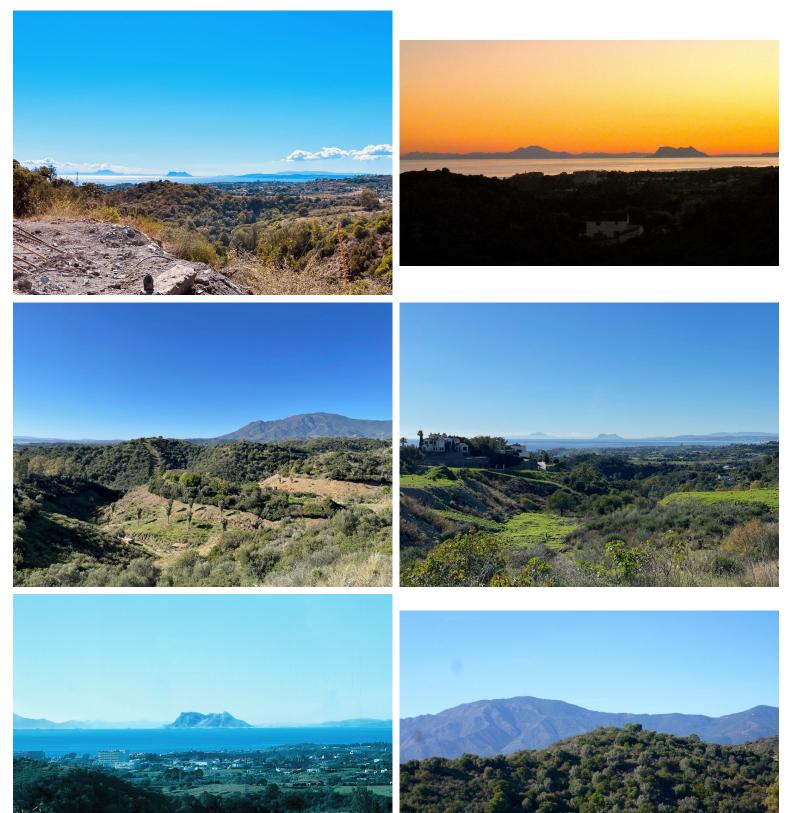

## LAND IN NEW GOLDEN MILE

LARGE PLOT FOR LUXURY VILLA Double Plot: 4,553m² Buildable: 1,000m² plus basement and porches Large elevated plot with unobstructed panoramic, south-western sea view to Gibraltar and Morocco and mountains. Close to beach (2km), great restaurants, supermarkets, hospital, schools etc. La Panera on the New Golden Mile between San Pedro and Estepona is a beautiful and peaceful area, only 10 to 12 minutes from Puerto Banus. High quality urbanisation with luxury villas. All services are in place.