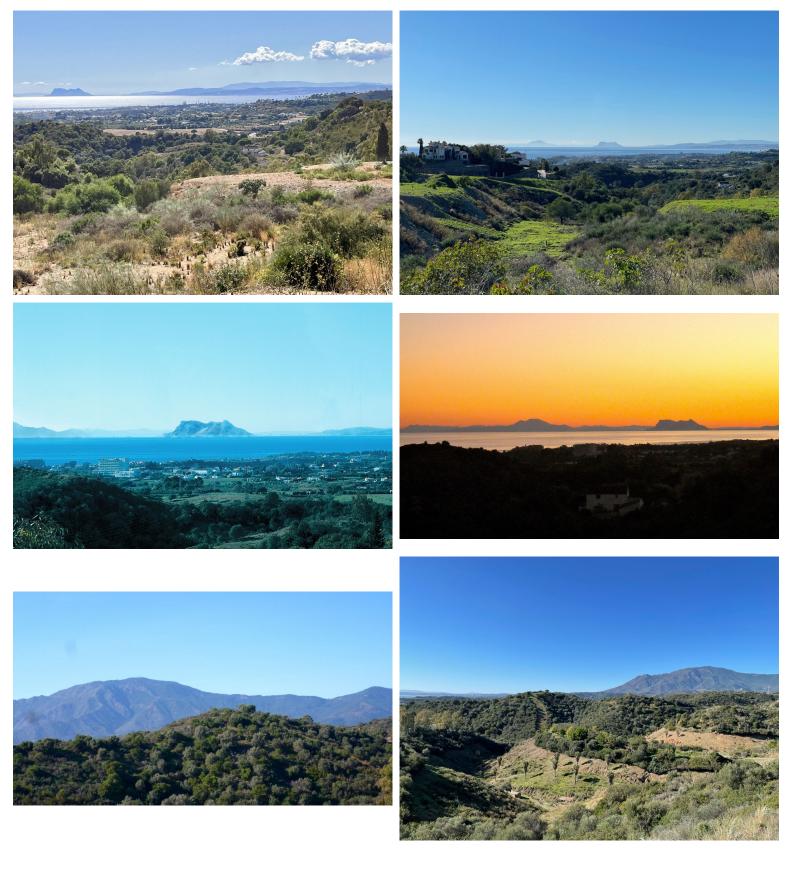

## LAND IN NEW GOLDEN MILE

LARGE PLOT FOR LUXURY VILLA Double Plot: 2,333m<sup>2</sup> Buildable: 500m<sup>2</sup> plus basement and porches Large elevated plot with unobstructed panoramic, south-western sea view to Gibraltar and Morocco and mountains. Close to beach (2km), great restaurants, supermarkets, hospital, schools etc. La Panera on the New Golden Mile between San Pedro and Estepona is a beautiful and peaceful area, only 10 to 12 minutes from Puerto Banus. High quality urbanisation with luxury villas. All services are in place.