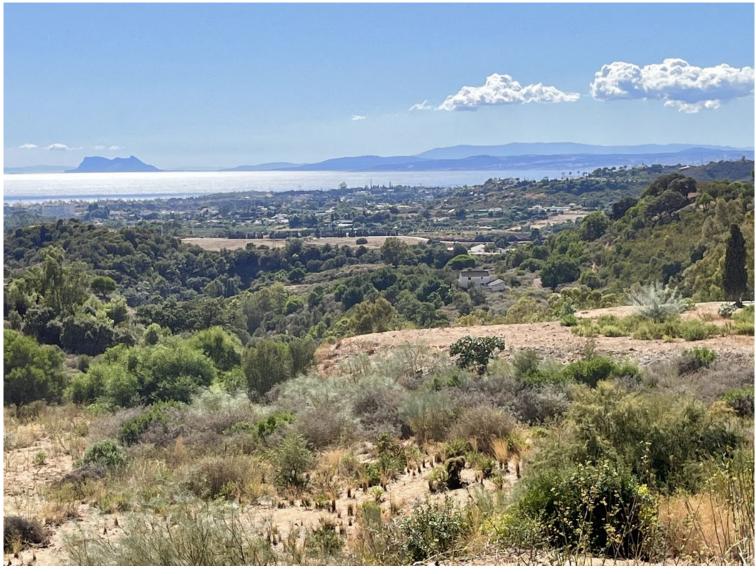

## LAND IN NEW GOLDEN MILE

LARGE PLOT FOR LUXURY VILLA Double Plot: 2,333m<sup>2</sup> Buildable: 500m<sup>2</sup> plus basement and porches Large elevated plot with unobstructed panoramic, south-western sea view to Gibraltar and Morocco and mountains. Close to beach (2km), great restaurants, supermarkets, hospital, schools etc. La Panera on the New Golden Mile between San Pedro and Estepona is a beautiful and peaceful area, only 10 to 12 minutes from Puerto Banus. High quality urbanisation with luxury villas. All services are in place.