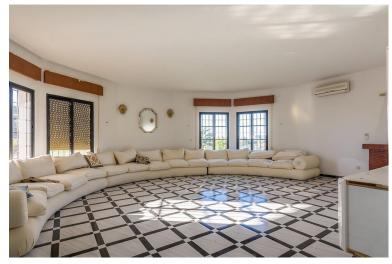

## VILLA IN BENALMADENA COSTA

WE PRESENT THE UNIQUE VILLA JAZMIN, WITH ITS EXCELLENT LOCATION AND THE BEST VIEWS We find this exclusive property, on a large plot of 9,085 M², with fantastic mountain and sea views and large beautifully landscaped areas with a private pool. On the plot there are 3 duly registered buildings. The main house has 412m² built on one level, currently divided into two large living rooms with fireplaces, a large double-height central recreation room, 4 bedrooms, 4 bathrooms (2 of them en suite), a toilet, and a large kitchen with a utility room with access to the terrace and barbecue area. The house needs a full renovation and could be a magnificent project that allows a host of ideas and possibilities, the double height of the central area allows, without modifying the structure of the house, to make a second floor with up to 3 spacious suites or whatever your imagination allows. Separated f...