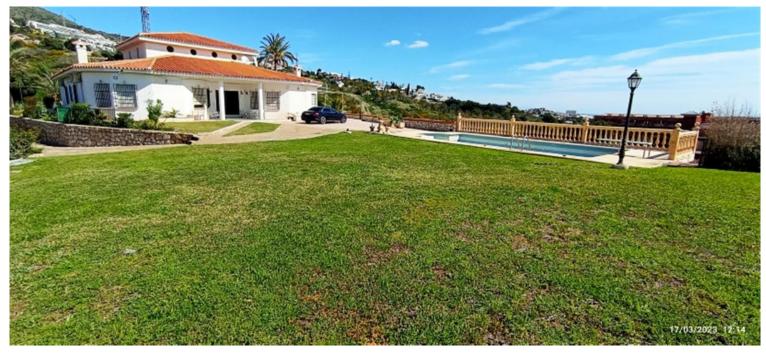

## VILLA IN BENALMADENA COSTA

WE PRESENT THE UNIQUE VILLA JAZMIN, WITH ITS EXCELLENT LOCATION AND THE BEST VIEWS We find this exclusive property, on a large plot of 9,085 M², with fantastic mountain and sea views and large beautifully landscaped areas with a private pool. On the plot there are 3 duly registered buildings. The main house has 412m² built on one level, currently divided into two large living rooms with fireplaces, a large double-height central recreation room, 4 bedrooms, 4 bathrooms (2 of them en suite), a toilet, and a large kitchen with a utility room with access to the terrace and barbecue area. The house needs a full renovation and could be a magnificent project that allows a host of ideas and possibilities, the double height of the central area allows, without modifying the structure of the house, to make a second floor with up to 3 spacious suites or whatever your imagination allows. Separated f...