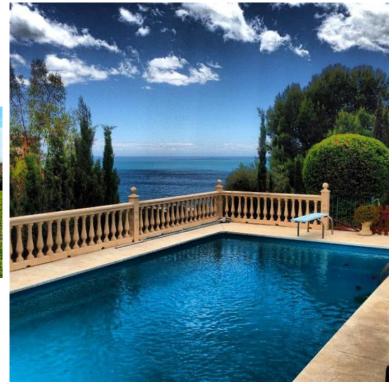

## VILLA IN BENALMADENA COSTA

WE PRESENT THE UNIQUE VILLA JAZMIN, WITH ITS EXCELLENT LOCATION AND THE BEST VIEWS We find this exclusive property, on a large plot of 9,085 M², with fantastic mountain and sea views and large beautifully landscaped areas with a private pool. On the plot there are 3 duly registered buildings. The main house has 412m² built on one level, currently divided into two large living rooms with fireplaces, a large double-height central recreation room, 4 bedrooms, 4 bathrooms (2 of them en suite), a toilet, and a large kitchen with a utility room with access to the terrace and barbecue area. The house needs a full renovation and could be a magnificent project that allows a host of ideas and possibilities, the double height of the central area allows, without modifying the structure of the house, to make a second floor with up to 3 spacious suites or whatever your imagination allows. Separated f...