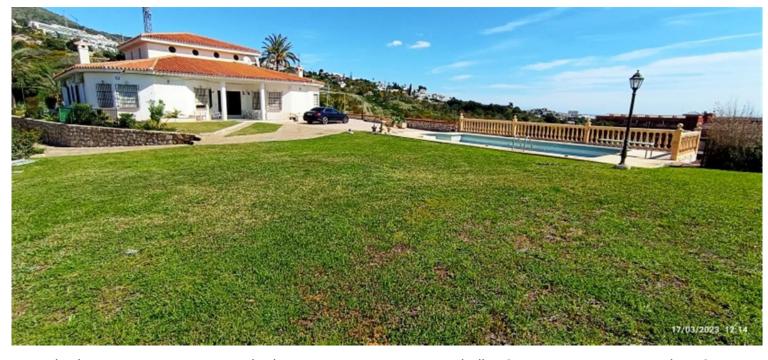

## VILLA IN BENALMADENA COSTA

WE PRESENT THE UNIQUE VILLA JAZMIN, WITH ITS EXCELLENT LOCATION AND THE BEST VIEWS We find this exclusive property, on a large plot of 9,085 M², with fantastic mountain and sea views and large beautifully landscaped areas with a private pool. On the plot there are 3 duly registered buildings. The main house has 412m² built on one level, currently divided into two large living rooms with fireplaces, a large double-height central recreation room, 4 bedrooms, 4 bathrooms (2 of them en suite), a toilet, and a large kitchen with a utility room with access to the terrace and barbecue area. The house needs a full renovation and could be a magnificent project that allows a host of ideas and possibilities, the double height of the central area allows, without modifying the structure of the house, to make a second floor with up to 3 spacious suites or whatever your imagination allows. Separated f...