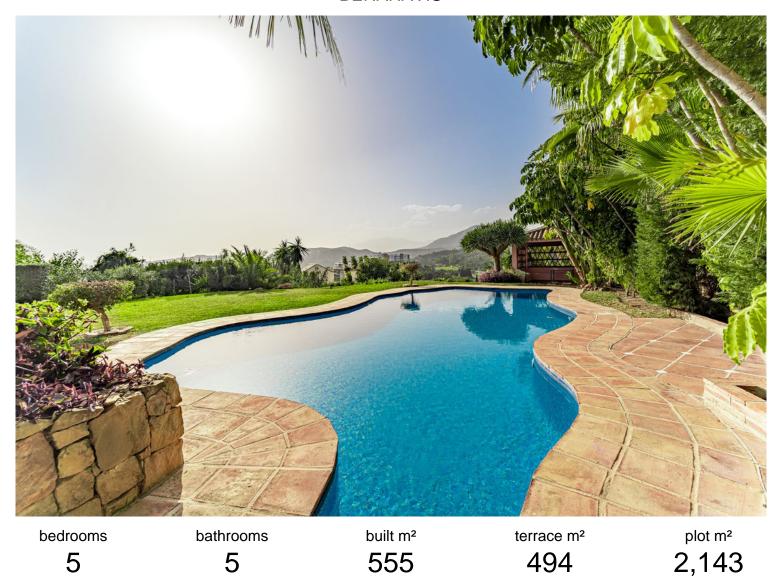

## BENAHAVÍS

## VILLA IN BENAHAVÍS

Grandeur and Stunning Andalusian PRIVATE Country House Designed by Renowned Architect Cesar De Leyva It is a Beautiful Family Home, much loved in a sought after and secure Community Los Almendros, with even Further 799,33 Sqm Buildable Available to Develop Potential Growth Factor. With its South West Facing Orientation, Micro Climate Garantees 320 days Glorious Sunshine Promoting outside Life Style Benahavis. Absolutely Stunning, Awesome Golf Course Views Holds your Attention and makes an Impact. The views are PROTECTED which means Safe Haven Investment on a clear Day you can also see Gibralter, Africa and Sea views and surrounded by Mountains and Green Belt The Perfect Retreat for those Seeking a Peaceful and Private Escape, with established mature manicured gardens, charming court yard and fountain. The villa's entrance is marked by a welcoming Porch that leads to a double...