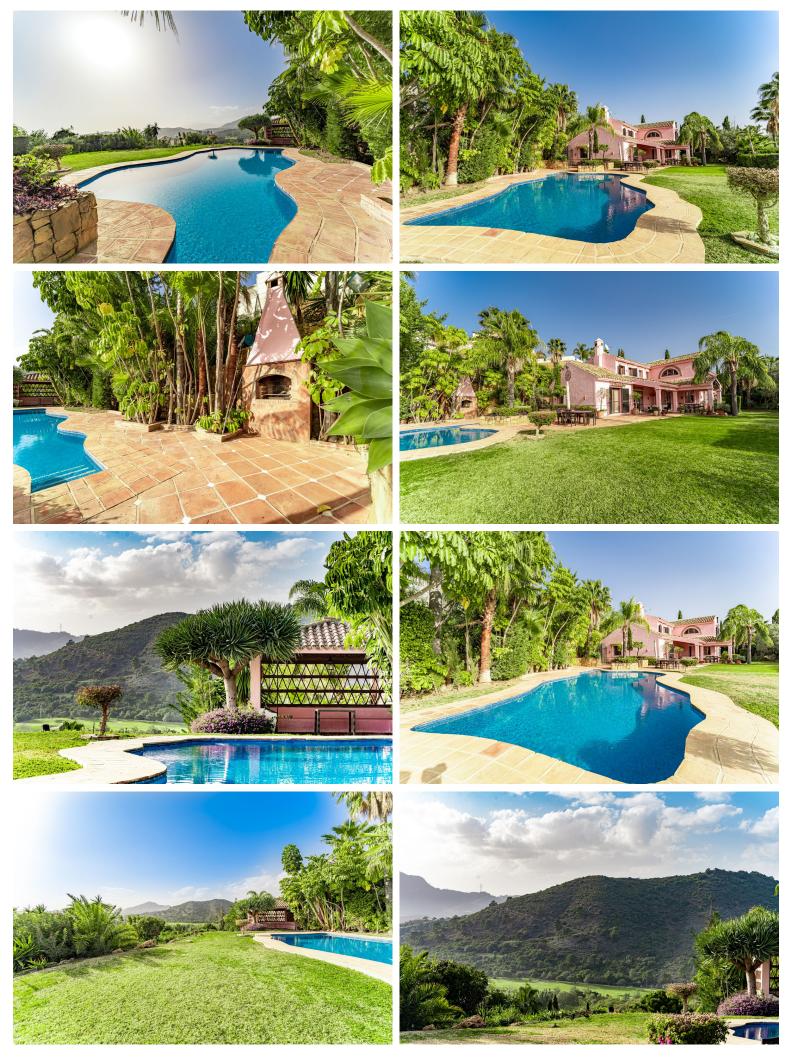

## VILLA IN BENAHAVÍS

Grandeur and Stunning Andalusian PRIVATE Country House Designed by Renowned Architect Cesar De Leyva It is a Beautiful Family Home, much loved in a sought after and secure Community Los Almendros, with even Further 799,33 Sqm Buildable Available to Develop Potential Growth Factor. With its South West Facing Orientation, Micro Climate Garantees 320 days Glorious Sunshine Promoting outside Life Style Benahavis. Absolutely Stunning, Awesome Golf Course Views Holds your Attention and makes an Impact. The views are PROTECTED which means Safe Haven Investment on a clear Day you can also see Gibralter, Africa and Sea views and surrounded by Mountains and Green Belt The Perfect Retreat for those Seeking a Peaceful and Private Escape, with established mature manicured gardens, charming court yard and fountain. The villa's entrance is marked by a welcoming Porch that leads to a double...