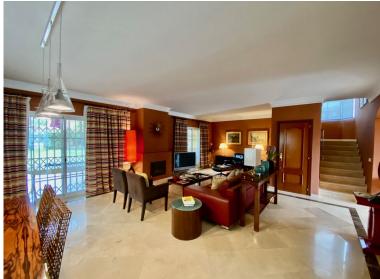

## VILLA IN ATALAYA

Detached Villa, Atalaya, Costa del Sol. 4 Bedrooms, 2.5 Bathrooms, Built 290 m², Terrace 50 m², Garden/Plot 1035 m². Setting: Commercial Area, Close To Golf, Close To Port, Close To Shops, Close To Town, Close To Schools, Close To Marina, Urbanisation. Orientation: South, West. Condition: Excellent. Pool: Communal. Climate Control: Air Conditioning, Fireplace. Views: Mountain, Garden, Pool. Features: Covered Terrace, Fitted Wardrobes, Near Transport, Private Terrace, Storage Room, Utility Room, Ensuite Bathroom, Marble Flooring, Double Glazing. Kitchen: Fully Fitted. Garden: Communal, Private. Security: Gated Complex, Entry Phone. Parking: Underground, Garage, Covered, More Than One, Private. Utilities: Electricity, Drinkable Water, Telephone. Category: Golf, Holiday Homes, Investment, Luxury, Resale, Contemporary.