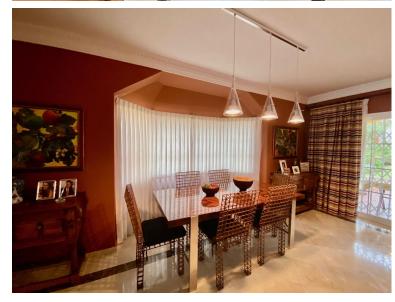

## VILLA IN ATALAYA

Detached Villa, Atalaya, Costa del Sol. 4 Bedrooms, 2.5 Bathrooms, Built 290 m², Terrace 50 m², Garden/Plot 1035 m². Setting: Commercial Area, Close To Golf, Close To Port, Close To Shops, Close To Town, Close To Schools, Close To Marina, Urbanisation. Orientation: South, West. Condition: Excellent. Pool: Communal. Climate Control: Air Conditioning, Fireplace. Views: Mountain, Garden, Pool. Features: Covered Terrace, Fitted Wardrobes, Near Transport, Private Terrace, Storage Room, Utility Room, Ensuite Bathroom, Marble Flooring, Double Glazing. Kitchen: Fully Fitted. Garden: Communal, Private. Security: Gated Complex, Entry Phone. Parking: Underground, Garage, Covered, More Than One, Private. Utilities: Electricity, Drinkable Water, Telephone. Category: Golf, Holiday Homes, Investment, Luxury, Resale, Contemporary.