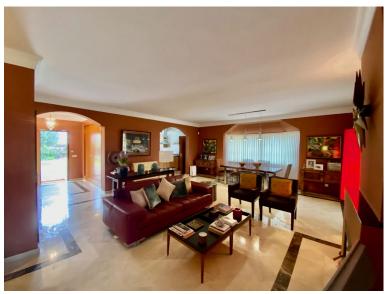

## VILLA IN ATALAYA

Detached Villa, Atalaya, Costa del Sol. 4 Bedrooms, 2.5 Bathrooms, Built 290 m², Terrace 50 m², Garden/Plot 1035 m². Setting: Commercial Area, Close To Golf, Close To Port, Close To Shops, Close To Town, Close To Schools, Close To Marina, Urbanisation. Orientation: South, West. Condition: Excellent. Pool: Communal. Climate Control: Air Conditioning, Fireplace. Views: Mountain, Garden, Pool. Features: Covered Terrace, Fitted Wardrobes, Near Transport, Private Terrace, Storage Room, Utility Room, Ensuite Bathroom, Marble Flooring, Double Glazing. Kitchen: Fully Fitted. Garden: Communal, Private. Security: Gated Complex, Entry Phone. Parking: Underground, Garage, Covered, More Than One, Private. Utilities: Electricity, Drinkable Water, Telephone. Category: Golf, Holiday Homes, Investment, Luxury, Resale, Contemporary.