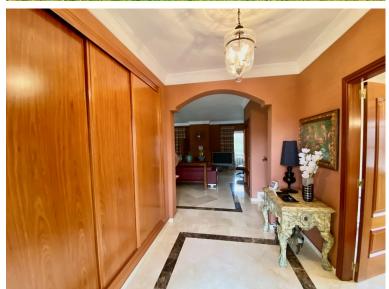

## VILLA IN ATALAYA

Detached Villa, Atalaya, Costa del Sol. 4 Bedrooms, 2.5 Bathrooms, Built 290 m², Terrace 50 m², Garden/Plot 1035 m². Setting: Commercial Area, Close To Golf, Close To Port, Close To Shops, Close To Town, Close To Schools, Close To Marina, Urbanisation. Orientation: South, West. Condition: Excellent. Pool: Communal. Climate Control: Air Conditioning, Fireplace. Views: Mountain, Garden, Pool. Features: Covered Terrace, Fitted Wardrobes, Near Transport, Private Terrace, Storage Room, Utility Room, Ensuite Bathroom, Marble Flooring, Double Glazing. Kitchen: Fully Fitted. Garden: Communal, Private. Security: Gated Complex, Entry Phone. Parking: Underground, Garage, Covered, More Than One, Private. Utilities: Electricity, Drinkable Water, Telephone. Category: Golf, Holiday Homes, Investment, Luxury, Resale, Contemporary.