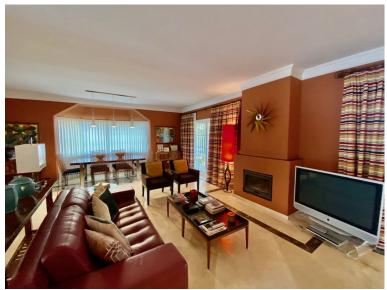

## VILLA IN ATALAYA

Detached Villa, Atalaya, Costa del Sol. 4 Bedrooms, 2.5 Bathrooms, Built 290 m², Terrace 50 m², Garden/Plot 1035 m². Setting: Commercial Area, Close To Golf, Close To Port, Close To Shops, Close To Town, Close To Schools, Close To Marina, Urbanisation. Orientation: South, West. Condition: Excellent. Pool: Communal. Climate Control: Air Conditioning, Fireplace. Views: Mountain, Garden, Pool. Features: Covered Terrace, Fitted Wardrobes, Near Transport, Private Terrace, Storage Room, Utility Room, Ensuite Bathroom, Marble Flooring, Double Glazing. Kitchen: Fully Fitted. Garden: Communal, Private. Security: Gated Complex, Entry Phone. Parking: Underground, Garage, Covered, More Than One, Private. Utilities: Electricity, Drinkable Water, Telephone. Category: Golf, Holiday Homes, Investment, Luxury, Resale, Contemporary.