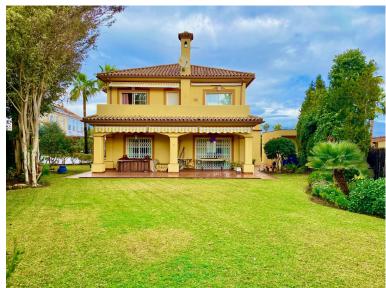

## VILLA IN ATALAYA

Detached Villa, Atalaya, Costa del Sol. 4 Bedrooms, 2.5 Bathrooms, Built 290 m², Terrace 50 m², Garden/Plot 1035 m². Setting: Commercial Area, Close To Golf, Close To Port, Close To Shops, Close To Town, Close To Schools, Close To Marina, Urbanisation. Orientation: South, West. Condition: Excellent. Pool: Communal. Climate Control: Air Conditioning, Fireplace. Views: Mountain, Garden, Pool. Features: Covered Terrace, Fitted Wardrobes, Near Transport, Private Terrace, Storage Room, Utility Room, Ensuite Bathroom, Marble Flooring, Double Glazing. Kitchen: Fully Fitted. Garden: Communal, Private. Security: Gated Complex, Entry Phone. Parking: Underground, Garage, Covered, More Than One, Private. Utilities: Electricity, Drinkable Water, Telephone. Category: Golf, Holiday Homes, Investment, Luxury, Resale, Contemporary.