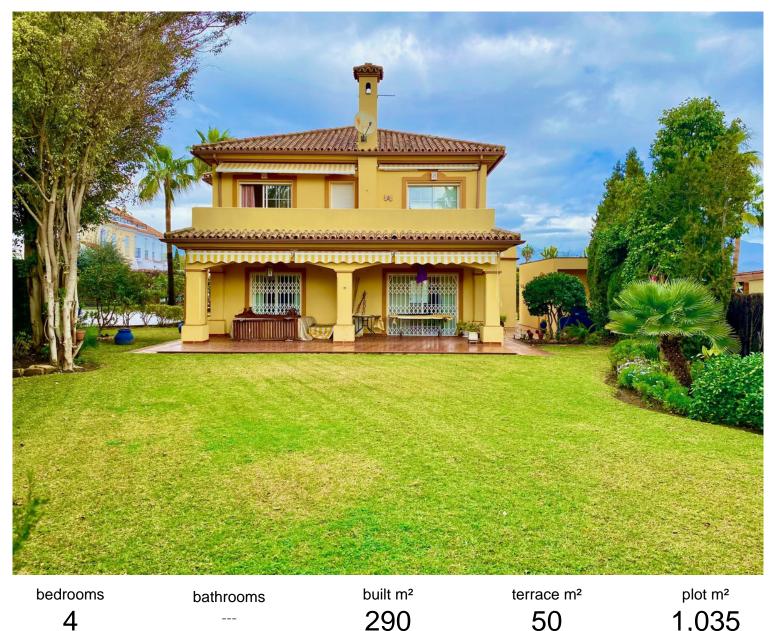

## **ATALAYA**

## 290 50 1,035

## VILLA IN ATALAYA

Detached Villa, Atalaya, Costa del Sol. 4 Bedrooms, 2.5 Bathrooms, Built 290 m², Terrace 50 m², Garden/Plot 1035 m². Setting: Commercial Area, Close To Golf, Close To Port, Close To Shops, Close To Town, Close To Schools, Close To Marina, Urbanisation. Orientation: South, West. Condition: Excellent. Pool: Communal. Climate Control: Air Conditioning, Fireplace. Views: Mountain, Garden, Pool. Features: Covered Terrace, Fitted Wardrobes, Near Transport, Private Terrace, Storage Room, Utility Room, Ensuite Bathroom, Marble Flooring, Double Glazing. Kitchen: Fully Fitted. Garden: Communal, Private. Security: Gated Complex, Entry Phone. Parking: Underground, Garage, Covered, More Than One, Private. Utilities: Electricity, Drinkable Water, Telephone. Category: Golf, Holiday Homes, Investment, Luxury, Resale, Contemporary.