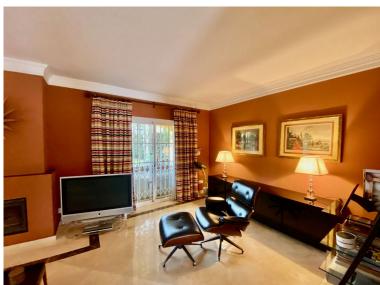

## VILLA IN ATALAYA

Detached Villa, Atalaya, Costa del Sol. 4 Bedrooms, 2.5 Bathrooms, Built 290 m², Terrace 50 m², Garden/Plot 1035 m². Setting: Commercial Area, Close To Golf, Close To Port, Close To Shops, Close To Town, Close To Schools, Close To Marina, Urbanisation. Orientation: South, West. Condition: Excellent. Pool: Communal. Climate Control: Air Conditioning, Fireplace. Views: Mountain, Garden, Pool. Features: Covered Terrace, Fitted Wardrobes, Near Transport, Private Terrace, Storage Room, Utility Room, Ensuite Bathroom, Marble Flooring, Double Glazing. Kitchen: Fully Fitted. Garden: Communal, Private. Security: Gated Complex, Entry Phone. Parking: Underground, Garage, Covered, More Than One, Private. Utilities: Electricity, Drinkable Water, Telephone. Category: Golf, Holiday Homes, Investment, Luxury, Resale, Contemporary.