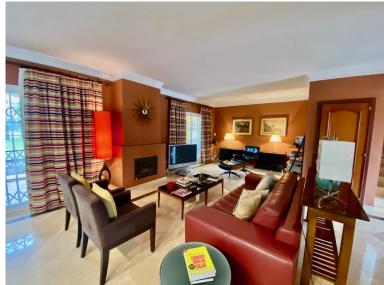

## VILLA IN ATALAYA

Detached Villa, Atalaya, Costa del Sol. 4 Bedrooms, 2.5 Bathrooms, Built 290 m², Terrace 50 m², Garden/Plot 1035 m². Setting: Commercial Area, Close To Golf, Close To Port, Close To Shops, Close To Town, Close To Schools, Close To Marina, Urbanisation. Orientation: South, West. Condition: Excellent. Pool: Communal. Climate Control: Air Conditioning, Fireplace. Views: Mountain, Garden, Pool. Features: Covered Terrace, Fitted Wardrobes, Near Transport, Private Terrace, Storage Room, Utility Room, Ensuite Bathroom, Marble Flooring, Double Glazing. Kitchen: Fully Fitted. Garden: Communal, Private. Security: Gated Complex, Entry Phone. Parking: Underground, Garage, Covered, More Than One, Private. Utilities: Electricity, Drinkable Water, Telephone. Category: Golf, Holiday Homes, Investment, Luxury, Resale, Contemporary.