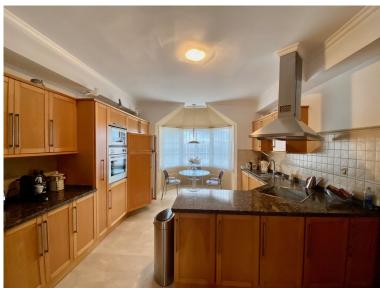

## VILLA IN ATALAYA

Detached Villa, Atalaya, Costa del Sol. 4 Bedrooms, 2.5 Bathrooms, Built 290 m², Terrace 50 m², Garden/Plot 1035 m². Setting: Commercial Area, Close To Golf, Close To Port, Close To Shops, Close To Town, Close To Schools, Close To Marina, Urbanisation. Orientation: South, West. Condition: Excellent. Pool: Communal. Climate Control: Air Conditioning, Fireplace. Views: Mountain, Garden, Pool. Features: Covered Terrace, Fitted Wardrobes, Near Transport, Private Terrace, Storage Room, Utility Room, Ensuite Bathroom, Marble Flooring, Double Glazing. Kitchen: Fully Fitted. Garden: Communal, Private. Security: Gated Complex, Entry Phone. Parking: Underground, Garage, Covered, More Than One, Private. Utilities: Electricity, Drinkable Water, Telephone. Category: Golf, Holiday Homes, Investment, Luxury, Resale, Contemporary.