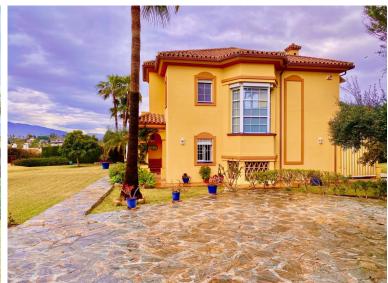

## VILLA IN ATALAYA

Detached Villa, Atalaya, Costa del Sol. 4 Bedrooms, 2.5 Bathrooms, Built 290 m², Terrace 50 m², Garden/Plot 1035 m². Setting: Commercial Area, Close To Golf, Close To Port, Close To Shops, Close To Town, Close To Schools, Close To Marina, Urbanisation. Orientation: South, West. Condition: Excellent. Pool: Communal. Climate Control: Air Conditioning, Fireplace. Views: Mountain, Garden, Pool. Features: Covered Terrace, Fitted Wardrobes, Near Transport, Private Terrace, Storage Room, Utility Room, Ensuite Bathroom, Marble Flooring, Double Glazing. Kitchen: Fully Fitted. Garden: Communal, Private. Security: Gated Complex, Entry Phone. Parking: Underground, Garage, Covered, More Than One, Private. Utilities: Electricity, Drinkable Water, Telephone. Category: Golf, Holiday Homes, Investment, Luxury, Resale, Contemporary.