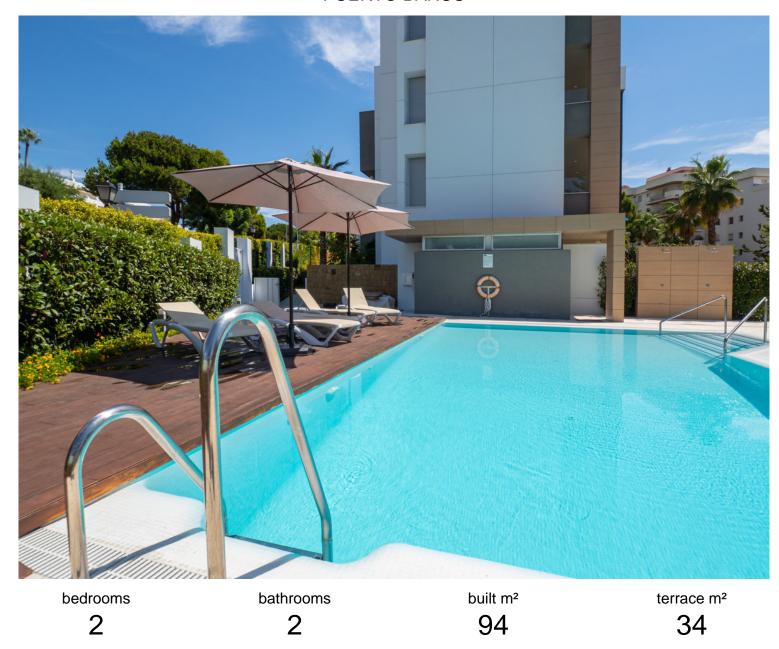

## PUERTO BANÚS

## APARTMENT IN PUERTO BANÚS

The property comprises of an open plan lounge and kitchen with is fully equipped with Siemens appliances; two bedrooms, both with bathrooms including the master bedroom suite which has twin basins and a large walk-in rain shower. Both bedrooms have quality fitted wardrobes. The lounge leads directly onto the large, double width terrace which enjoys some sunshine in the afternoon. Royal Banús was constructed by Taylor Wimpey to a very high standard and has a private swimming pool and deck area, and whilst the property is a resale for tax purposes (7%), the property has never been used or lived in. There is an underground parking space, and a store room included in the price