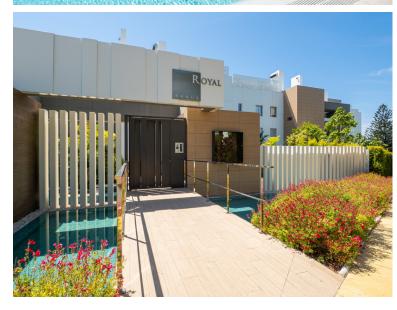

## APARTMENT IN PUERTO BANÚS

The property comprises of an open plan lounge and kitchen with is fully equipped with Siemens appliances; two bedrooms, both with bathrooms including the master bedroom suite which has twin basins and a large walk-in rain shower. Both bedrooms have quality fitted wardrobes. The lounge leads directly onto the large, double width terrace which enjoys some sunshine in the afternoon. Royal Banús was constructed by Taylor Wimpey to a very high standard and has a private swimming pool and deck area, and whilst the property is a resale for tax purposes (7%), the property has never been used or lived in. There is an underground parking space, and a store room included in the price