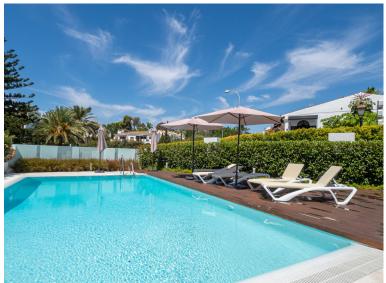

## APARTMENT IN PUERTO BANÚS

The property comprises of an open plan lounge and kitchen with is fully equipped with Siemens appliances; two bedrooms, both with bathrooms including the master bedroom suite which has twin basins and a large walk-in rain shower. Both bedrooms have quality fitted wardrobes. The lounge leads directly onto the large, double width terrace which enjoys some sunshine in the afternoon. Royal Banús was constructed by Taylor Wimpey to a very high standard and has a private swimming pool and deck area, and whilst the property is a resale for tax purposes (7%), the property has never been used or lived in. There is an underground parking space, and a store room included in the price