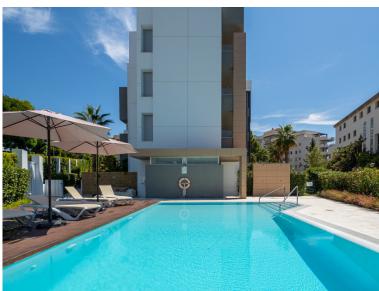

## APARTMENT IN PUERTO BANÚS

The property comprises of an open plan lounge and kitchen with is fully equipped with Siemens appliances; two bedrooms, both with bathrooms including the master bedroom suite which has twin basins and a large walk-in rain shower. Both bedrooms have quality fitted wardrobes. The lounge leads directly onto the large, double width terrace which enjoys some sunshine in the afternoon. Royal Banús was constructed by Taylor Wimpey to a very high standard and has a private swimming pool and deck area, and whilst the property is a resale for tax purposes (7%), the property has never been used or lived in. There is an underground parking space, and a store room included in the price