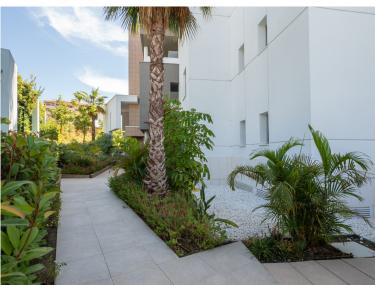

## APARTMENT IN PUERTO BANÚS

The property comprises of an open plan lounge and kitchen with is fully equipped with Siemens appliances; two bedrooms, both with bathrooms including the master bedroom suite which has twin basins and a large walk-in rain shower. Both bedrooms have quality fitted wardrobes. The lounge leads directly onto the large, double width terrace which enjoys some sunshine in the afternoon. Royal Banús was constructed by Taylor Wimpey to a very high standard and has a private swimming pool and deck area, and whilst the property is a resale for tax purposes (7%), the property has never been used or lived in. There is an underground parking space, and a store room included in the price