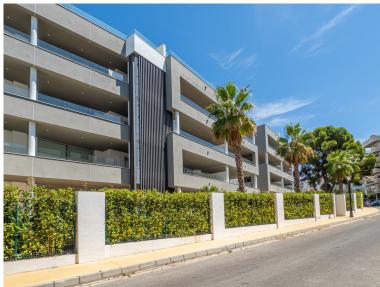

## APARTMENT IN PUERTO BANÚS

The property comprises of an open plan lounge and kitchen with is fully equipped with Siemens appliances; two bedrooms, both with bathrooms including the master bedroom suite which has twin basins and a large walk-in rain shower. Both bedrooms have quality fitted wardrobes. The lounge leads directly onto the large, double width terrace which enjoys some sunshine in the afternoon. Royal Banús was constructed by Taylor Wimpey to a very high standard and has a private swimming pool and deck area, and whilst the property is a resale for tax purposes (7%), the property has never been used or lived in. There is an underground parking space, and a store room included in the price