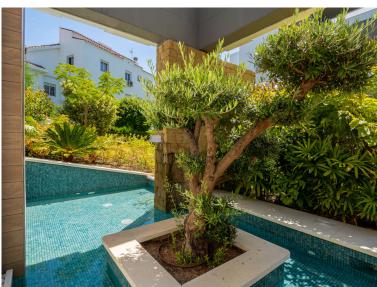

## APARTMENT IN PUERTO BANÚS

The property comprises of an open plan lounge and kitchen with is fully equipped with Siemens appliances; two bedrooms, both with bathrooms including the master bedroom suite which has twin basins and a large walk-in rain shower. Both bedrooms have quality fitted wardrobes. The lounge leads directly onto the large, double width terrace which enjoys some sunshine in the afternoon. Royal Banús was constructed by Taylor Wimpey to a very high standard and has a private swimming pool and deck area, and whilst the property is a resale for tax purposes (7%), the property has never been used or lived in. There is an underground parking space, and a store room included in the price