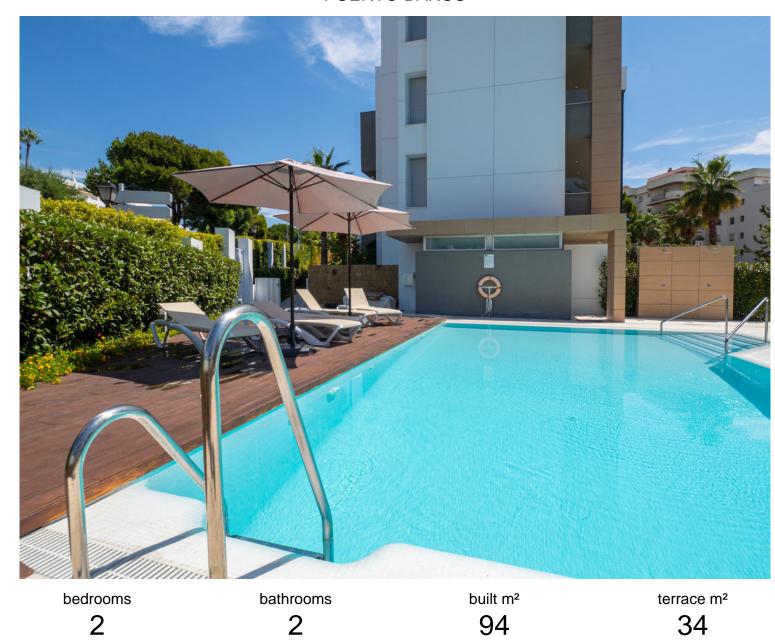

## **PUERTO BANÚS**

## APARTMENT IN PUERTO BANÚS

The property comprises of an open plan lounge and kitchen with is fully equipped with Siemens appliances; two bedrooms, both with bathrooms including the master bedroom suite which has twin basins and a large walk-in rain shower. Both bedrooms have quality fitted wardrobes. The lounge leads directly onto the large, double width terrace which enjoys some sunshine in the afternoon. Royal Banús was constructed by Taylor Wimpey to a very high standard and has a private swimming pool and deck area, and whilst the property is a resale for tax purposes (7%), the property has never been used or lived in. There is an underground parking space, and a store room included in the price