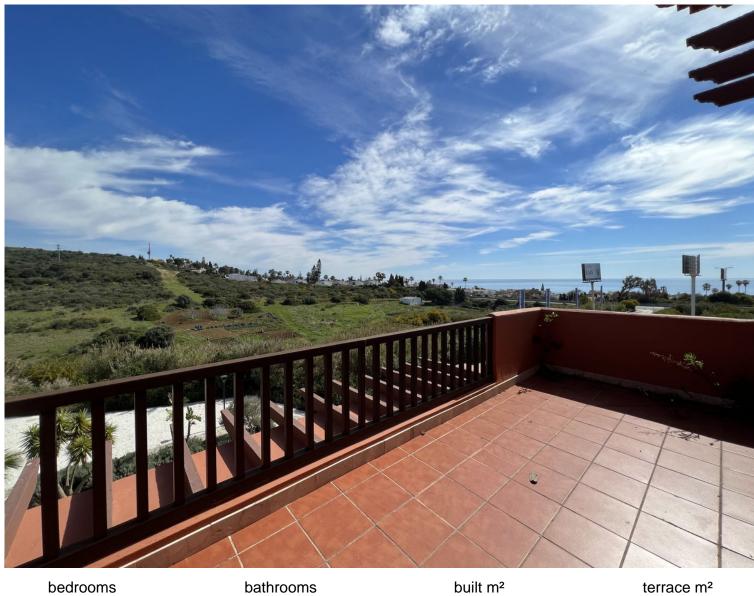

## **ESTEPONA**

edrooms bathrooms built m² terrace m
3 108 39

## PENTHOUSE IN ESTEPONA

Corner penthouse with boasting panoramic views of the sea and mountains! Located close to the beach, just a quick 10-minute drive to both Estepona Port and Duquesa Port You'll find the convenient Commercial Centre Galera Park within walking distance. This penthouse spans three levels, offering a spacious layout and breathtaking vistas. The first level welcomes you with a generous living room and dining area, leading to a large terrace where you can savor the sea views. A fully equipped kitchen with a separate laundry area, a cozy double bedroom, and a bathroom complete this level. Ascend to the second level to discover the en-suite Master Bedroom, featuring a terrace that showcases stunning sea and mountain panoramas. Additionally, there's a Guest Bedroom with its own smaller terrace and a bathroom on this floor. The crown jewel of this penthouse? The expansive roof ter...