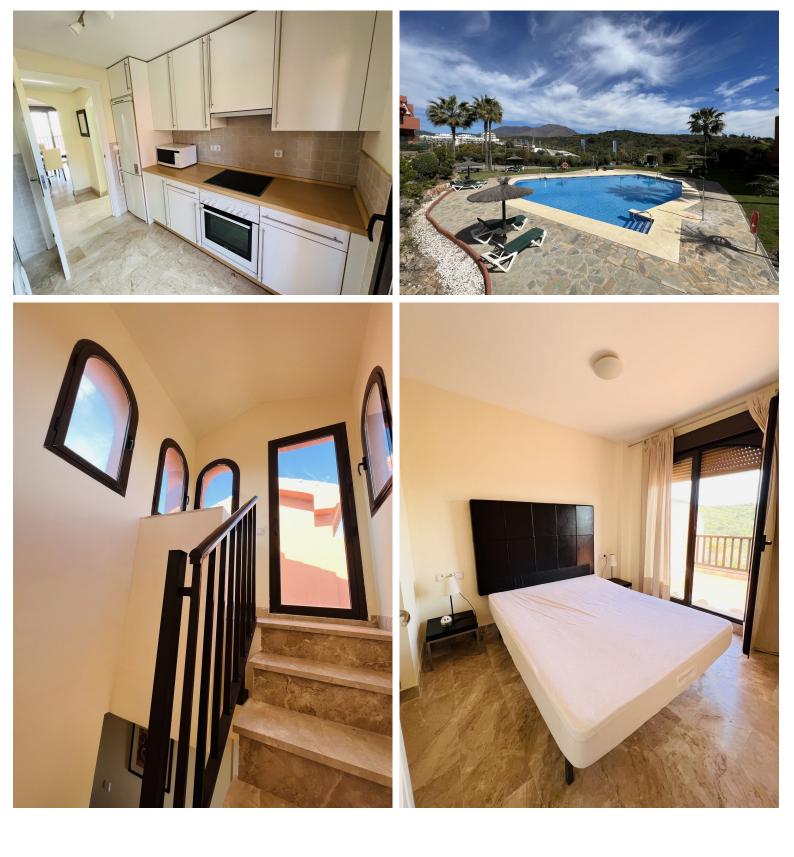

## PENTHOUSE IN ESTEPONA

Corner penthouse with boasting panoramic views of the sea and mountains! Located close to the beach, just a quick 10-minute drive to both Estepona Port and Duquesa Port You'll find the convenient Commercial Centre Galera Park within walking distance. This penthouse spans three levels, offering a spacious layout and breathtaking vistas. The first level welcomes you with a generous living room and dining area, leading to a large terrace where you can savor the sea views. A fully equipped kitchen with a separate laundry area, a cozy double bedroom, and a bathroom complete this level. Ascend to the second level to discover the en-suite Master Bedroom, featuring a terrace that showcases stunning sea and mountain panoramas. Additionally, there's a Guest Bedroom with its own smaller terrace and a bathroom on this floor. The crown jewel of this penthouse? The expansive roof ter...