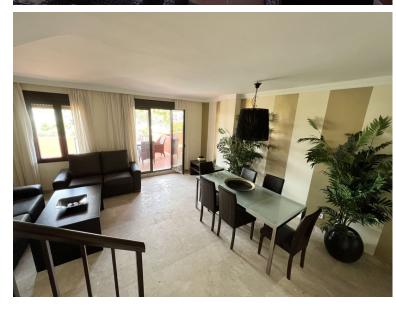

## PENTHOUSE IN ESTEPONA

Beautiful three bedroom corner Triplex Penthouse. The property is located in a quiet urbanization Costa Galera, close to the beach, 10 min drive to Estepona Port or Duquesa Port, walking distance to Commercial Centre Galera Park. The penthouse is distributed over three levels. On the first level there is a spacious living room with dining area with an access to large terrace where you can enjoy the mountain views, a fully equipped kitchen with a separate laundry area, a double bedroom and a bathroom. On the second level there is a en-suite Master Bedroom with a terrace offering stunning sea and mountain views, a Guest Bedroom with a smaller terrace and a bathroom. On the third level there is a spacious roof terrace with views. Keys are in the office