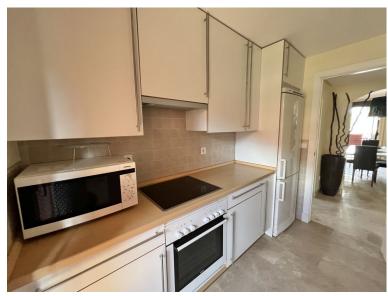

## PENTHOUSE IN ESTEPONA

Beautiful three bedroom corner Triplex Penthouse. The property is located in a quiet urbanization Costa Galera, close to the beach, 10 min drive to Estepona Port or Duquesa Port, walking distance to Commercial Centre Galera Park. The penthouse is distributed over three levels. On the first level there is a spacious living room with dining area with an access to large terrace where you can enjoy the mountain views, a fully equipped kitchen with a separate laundry area, a double bedroom and a bathroom. On the second level there is a en-suite Master Bedroom with a terrace offering stunning sea and mountain views, a Guest Bedroom with a smaller terrace and a bathroom. On the third level there is a spacious roof terrace with views. Keys are in the office