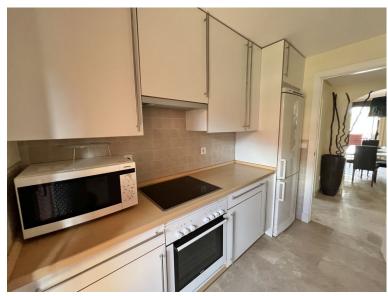

## PENTHOUSE IN ESTEPONA

Beautiful three bedroom corner Triplex Penthouse . The property is located in a quiet urbanization Costa Galera , close to the beach, 10 min drive to Estepona Port or Duquesa Port, walking distance to Commercial Centre Galera Park. The penthouse is distributed over three levels. On the first level there is a spacious living room with dining area with an access to large terrace where you can enjoy the mountain views , a fully equipped kitchen with a separate laundry area, a double bedroom and a bathroom. On the second level there is a en-suite Master Bedroom with a terrace offering stunning sea and mountain views, a Guest Bedroom with a smaller terrace and a bathroom. On the third level there is a spacious roof terrace with views. Keys are in the office