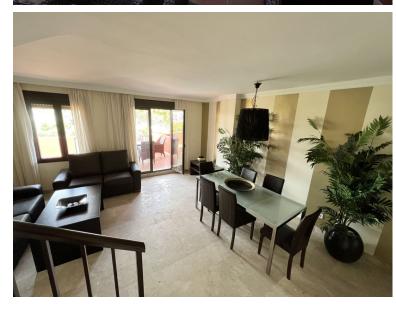

## PENTHOUSE IN ESTEPONA

Beautiful three bedroom corner Triplex Penthouse . The property is located in a quiet urbanization Costa Galera , close to the beach, 10 min drive to Estepona Port or Duquesa Port, walking distance to Commercial Centre Galera Park. The penthouse is distributed over three levels. On the first level there is a spacious living room with dining area with an access to large terrace where you can enjoy the mountain views , a fully equipped kitchen with a separate laundry area, a double bedroom and a bathroom. On the second level there is a en-suite Master Bedroom with a terrace offering stunning sea and mountain views, a Guest Bedroom with a smaller terrace and a bathroom. On the third level there is a spacious roof terrace with views. Keys are in the office