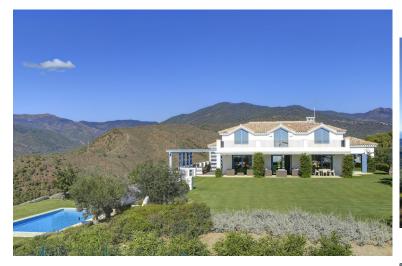

## VILLA IN BENAHAVÍS

A luxurious villa on a double plot with magnificent panoramic views to the Mediterranean and the mountains. South west facing. Fully private, quiet and peaceful. Gated and 24 hrs security. Offering a nice combination of styles, modern Nordic inside and Andalucian style outside. Drive way leading to the property, entrance with patio. Main floor: Living area with high ceilings and fire place, separate dining and open plan fully fitted kitchen. Mezzanine for office or tv area. Master bedroom en suite with dressing area, two guest bedrooms en suite. Small bedroom next to the kitchen. Covered and open terraces with direct access to the gardens and pool area. Lower floor, garden level: Guest bedroom en suite with salon, entertainment area, home cinema, bodega, garage. Outside dining and kitchen with BBQ area. Mature gardens with private pool. Amenities, shops and beach appr. 15 minute...