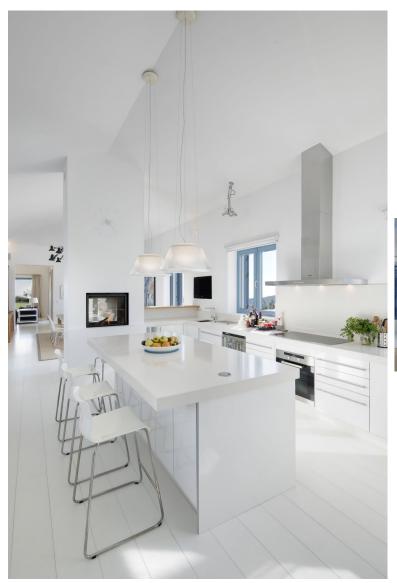

## VILLA IN BENAHAVÍS

A luxurious villa on a double plot with magnificent panoramic views to the Mediterranean and the mountains. South west facing. Fully private, quiet and peaceful. Gated and 24 hrs security. Offering a nice combination of styles, modern Nordic inside and Andalucian style outside. Drive way leading to the property, entrance with patio. Main floor: Living area with high ceilings and fire place, separate dining and open plan fully fitted kitchen. Mezzanine for office or tv area. Master bedroom en suite with dressing area, two guest bedrooms en suite. Small bedroom next to the kitchen. Covered and open terraces with direct access to the gardens and pool area. Lower floor, garden level: Guest bedroom en suite with salon, entertainment area, home cinema, bodega, garage. Outside dining and kitchen with BBQ area. Mature gardens with private pool. Amenities, shops and beach appr. 15 minute...