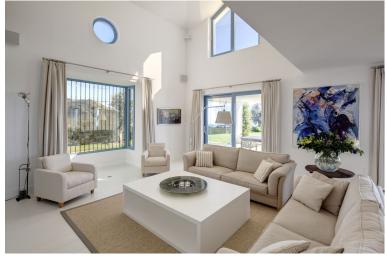

## VILLA IN BENAHAVÍS

A luxurious villa on a double plot with magnificent panoramic views to the Mediterranean and the mountains. South west facing. Fully private, quiet and peaceful. Gated and 24 hrs security. Offering a nice combination of styles, modern Nordic inside and Andalucian style outside. Drive way leading to the property, entrance with patio. Main floor: Living area with high ceilings and fire place, separate dining and open plan fully fitted kitchen. Mezzanine for office or tv area. Master bedroom en suite with dressing area, two guest bedrooms en suite. Small bedroom next to the kitchen. Covered and open terraces with direct access to the gardens and pool area. Lower floor, garden level: Guest bedroom en suite with salon, entertainment area, home cinema, bodega, garage. Outside dining and kitchen with BBQ area. Mature gardens with private pool. Amenities, shops and beach appr. 15 minute...