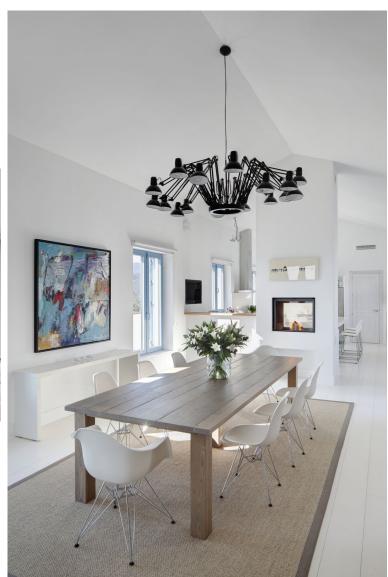

## VILLA IN BENAHAVÍS

A luxurious villa on a double plot with magnificent panoramic views to the Mediterranean and the mountains. South west facing. Fully private, quiet and peaceful. Gated and 24 hrs security. Offering a nice combination of styles, modern Nordic inside and Andalucian style outside. Drive way leading to the property, entrance with patio. Main floor: Living area with high ceilings and fire place, separate dining and open plan fully fitted kitchen. Mezzanine for office or tv area. Master bedroom en suite with dressing area, two guest bedrooms en suite. Small bedroom next to the kitchen. Covered and open terraces with direct access to the gardens and pool area. Lower floor, garden level: Guest bedroom en suite with salon, entertainment area, home cinema, bodega, garage. Outside dining and kitchen with BBQ area. Mature gardens with private pool. Amenities, shops and beach appr. 15 minute...