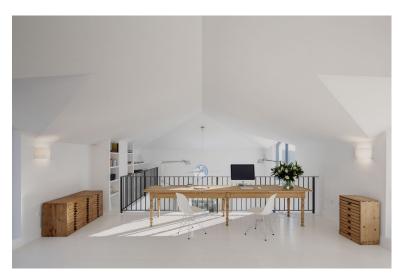

## VILLA IN BENAHAVÍS

A luxurious villa on a double plot with magnificent panoramic views to the Mediterranean and the mountains. South west facing. Fully private, quiet and peaceful. Gated and 24 hrs security. Offering a nice combination of styles, modern Nordic inside and Andalucian style outside. Drive way leading to the property, entrance with patio. Main floor: Living area with high ceilings and fire place, separate dining and open plan fully fitted kitchen. Mezzanine for office or tv area. Master bedroom en suite with dressing area, two guest bedrooms en suite. Small bedroom next to the kitchen. Covered and open terraces with direct access to the gardens and pool area. Lower floor, garden level: Guest bedroom en suite with salon, entertainment area, home cinema, bodega, garage. Outside dining and kitchen with BBQ area. Mature gardens with private pool. Amenities, shops and beach appr. 15 minute...