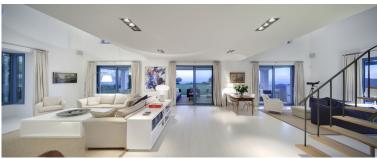

## VILLA IN BENAHAVÍS

A luxurious villa on a double plot with magnificent panoramic views to the Mediterranean and the mountains. South west facing. Fully private, quiet and peaceful. Gated and 24 hrs security. Offering a nice combination of styles, modern Nordic inside and Andalucian style outside. Drive way leading to the property, entrance with patio. Main floor: Living area with high ceilings and fire place, separate dining and open plan fully fitted kitchen. Mezzanine for office or tv area. Master bedroom en suite with dressing area, two guest bedrooms en suite. Small bedroom next to the kitchen. Covered and open terraces with direct access to the gardens and pool area. Lower floor, garden level: Guest bedroom en suite with salon, entertainment area, home cinema, bodega, garage. Outside dining and kitchen with BBQ area. Mature gardens with private pool. Amenities, shops and beach appr. 15 minute...