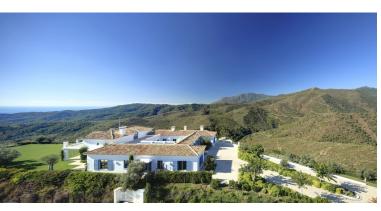

## VILLA IN BENAHAVÍS

A luxurious villa on a double plot with magnificent panoramic views to the Mediterranean and the mountains. South west facing. Fully private, quiet and peaceful. Gated and 24 hrs security. Offering a nice combination of styles, modern Nordic inside and Andalucian style outside. Drive way leading to the property, entrance with patio. Main floor: Living area with high ceilings and fire place, separate dining and open plan fully fitted kitchen. Mezzanine for office or tv area. Master bedroom en suite with dressing area, two guest bedrooms en suite. Small bedroom next to the kitchen. Covered and open terraces with direct access to the gardens and pool area. Lower floor, garden level: Guest bedroom en suite with salon, entertainment area, home cinema, bodega, garage. Outside dining and kitchen with BBQ area. Mature gardens with private pool. Amenities, shops and beach appr. 15 minute...