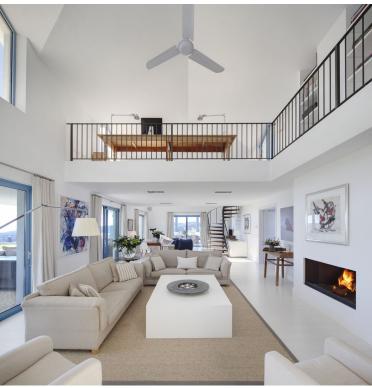

## VILLA IN BENAHAVÍS

A luxurious villa on a double plot with magnificent panoramic views to the Mediterranean and the mountains. South west facing. Fully private, quiet and peaceful. Gated and 24 hrs security. Offering a nice combination of styles, modern Nordic inside and Andalucian style outside. Drive way leading to the property, entrance with patio. Main floor: Living area with high ceilings and fire place, separate dining and open plan fully fitted kitchen. Mezzanine for office or tv area. Master bedroom en suite with dressing area, two guest bedrooms en suite. Small bedroom next to the kitchen. Covered and open terraces with direct access to the gardens and pool area. Lower floor, garden level: Guest bedroom en suite with salon, entertainment area, home cinema, bodega, garage. Outside dining and kitchen with BBQ area. Mature gardens with private pool. Amenities, shops and beach appr. 15 minute...