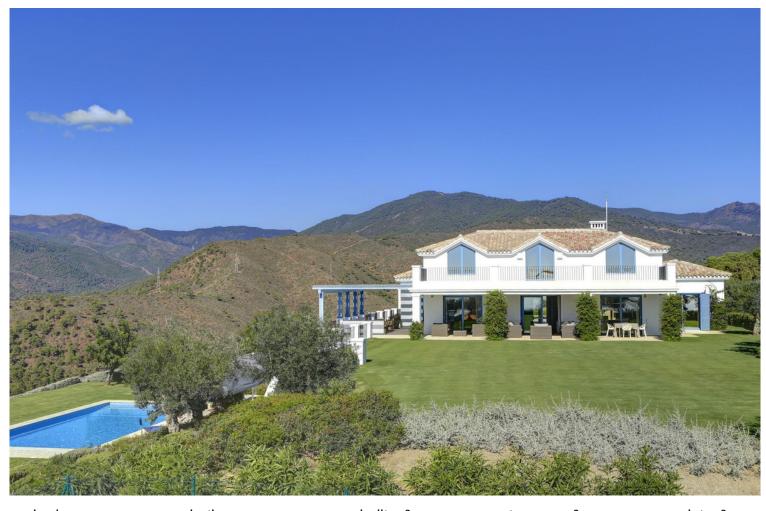

## VILLA IN BENAHAVÍS

A luxurious villa on a double plot with magnificent panoramic views to the Mediterranean and the mountains. South west facing. Fully private, quiet and peaceful. Gated and 24 hrs security. Offering a nice combination of styles, modern Nordic inside and Andalucian style outside. Drive way leading to the property, entrance with patio. Main floor: Living area with high ceilings and fire place, separate dining and open plan fully fitted kitchen. Mezzanine for office or tv area. Master bedroom en suite with dressing area, two guest bedrooms en suite. Small bedroom next to the kitchen. Covered and open terraces with direct access to the gardens and pool area. Lower floor, garden level: Guest bedroom en suite with salon, entertainment area, home cinema, bodega, garage. Outside dining and kitchen with BBQ area. Mature gardens with private pool. Amenities, shops and beach appr. 15 minute...