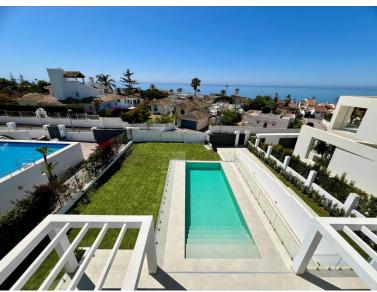

## VILLA IN ELVIRIA

MODERN NEW BUILT SECOND LINE BEACH VILLA IN ELVIRIA Located in a beautiful corner of exclusive Elviria. This elegant villa has aesthetic perfection and the technological avant-garde come together in an exquisite architectural work. It has more than 450 square meters of useful surface, they have been perfectly designed to satisfy the most demanding tastes, including 6 bedrooms with en-suite bathrooms, large closets, air conditioning system for greater comfort and energy efficiency, a modern open kitchen. The terrace and pool area have great privacy. And from there you can enjoy the beautiful sea views and the peaceful surroundings. The very high quality furniture is also available to the new owner but is not included in the sale price. The property has a large plot of 890 m2. It is an ideal house to live all year round or as an exclusive second residence in a privileged location. Next ...