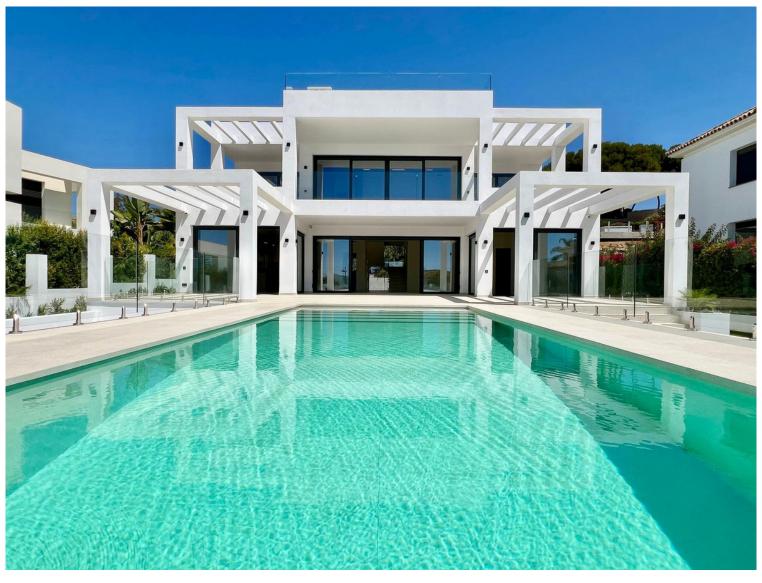

## VILLA IN ELVIRIA

MODERN NEW BUILT SECOND LINE BEACH VILLA IN ELVIRIA Located in a beautiful corner of exclusive Elviria. This elegant villa has aesthetic perfection and the technological avant-garde come together in an exquisite architectural work. It has more than 450 square meters of useful surface, they have been perfectly designed to satisfy the most demanding tastes, including 6 bedrooms with en-suite bathrooms, large closets, air conditioning system for greater comfort and energy efficiency, a modern open kitchen. The terrace and pool area have great privacy. And from there you can enjoy the beautiful sea views and the peaceful surroundings. The very high quality furniture is also available to the new owner but is not included in the sale price. The property has a large plot of 890 m2. It is an ideal house to live all year round or as an exclusive second residence in a privileged location. Next ...