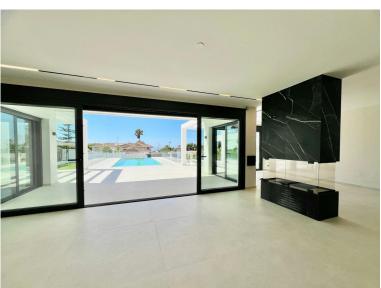

## VILLA IN ELVIRIA

MODERN NEW BUILT SECOND LINE BEACH VILLA IN ELVIRIA Located in a beautiful corner of exclusive Elviria. This elegant villa has aesthetic perfection and the technological avant-garde come together in an exquisite architectural work. It has more than 450 square meters of useful surface, they have been perfectly designed to satisfy the most demanding tastes, including 6 bedrooms with en-suite bathrooms, large closets, air conditioning system for greater comfort and energy efficiency, a modern open kitchen. The terrace and pool area have great privacy. And from there you can enjoy the beautiful sea views and the peaceful surroundings. The very high quality furniture is also available to the new owner but is not included in the sale price. The property has a large plot of 890 m2. It is an ideal house to live all year round or as an exclusive second residence in a privileged location. Next ...