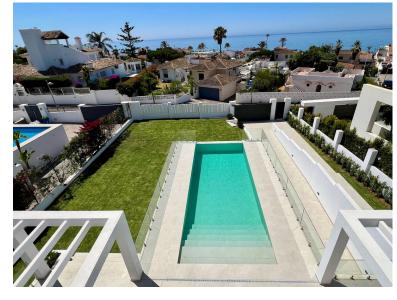

## VILLA IN ELVIRIA

MODERN NEW BUILT SECOND LINE BEACH VILLA IN ELVIRIA Located in a beautiful corner of exclusive Elviria. This elegant villa has aesthetic perfection and the technological avant-garde come together in an exquisite architectural work. It has more than 450 square meters of useful surface, they have been perfectly designed to satisfy the most demanding tastes, including 6 bedrooms with en-suite bathrooms, large closets, air conditioning system for greater comfort and energy efficiency, a modern open kitchen. The terrace and pool area have great privacy. And from there you can enjoy the beautiful sea views and the peaceful surroundings. The very high quality furniture is also available to the new owner but is not included in the sale price. The property has a large plot of 890 m2. It is an ideal house to live all year round or as an exclusive second residence in a privileged location. Next ...