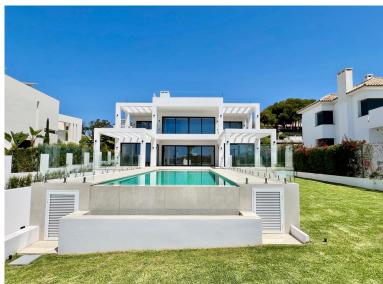

## VILLA IN ELVIRIA

MODERN NEW BUILT SECOND LINE BEACH VILLA IN ELVIRIA Located in a beautiful corner of exclusive Elviria. This elegant villa has aesthetic perfection and the technological avant-garde come together in an exquisite architectural work. It has more than 450 square meters of useful surface, they have been perfectly designed to satisfy the most demanding tastes, including 6 bedrooms with en-suite bathrooms, large closets, air conditioning system for greater comfort and energy efficiency, a modern open kitchen. The terrace and pool area have great privacy. And from there you can enjoy the beautiful sea views and the peaceful surroundings. The very high quality furniture is also available to the new owner but is not included in the sale price. The property has a large plot of 890 m2. It is an ideal house to live all year round or as an exclusive second residence in a privileged location. Next ...