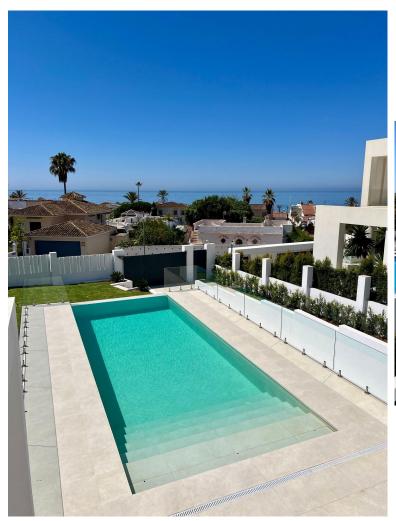

## VILLA IN ELVIRIA

MODERN NEW BUILT SECOND LINE BEACH VILLA IN ELVIRIA Located in a beautiful corner of exclusive Elviria. This elegant villa has aesthetic perfection and the technological avant-garde come together in an exquisite architectural work. It has more than 450 square meters of useful surface, they have been perfectly designed to satisfy the most demanding tastes, including 6 bedrooms with en-suite bathrooms, large closets, air conditioning system for greater comfort and energy efficiency, a modern open kitchen. The terrace and pool area have great privacy. And from there you can enjoy the beautiful sea views and the peaceful surroundings. The very high quality furniture is also available to the new owner but is not included in the sale price. The property has a large plot of 890 m2. It is an ideal house to live all year round or as an exclusive second residence in a privileged location. Next ...