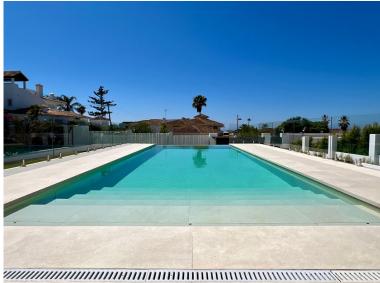

## VILLA IN ELVIRIA

MODERN NEW BUILT SECOND LINE BEACH VILLA IN ELVIRIA Located in a beautiful corner of exclusive Elviria. This elegant villa has aesthetic perfection and the technological avant-garde come together in an exquisite architectural work. It has more than 450 square meters of useful surface, they have been perfectly designed to satisfy the most demanding tastes, including 6 bedrooms with en-suite bathrooms, large closets, air conditioning system for greater comfort and energy efficiency, a modern open kitchen. The terrace and pool area have great privacy. And from there you can enjoy the beautiful sea views and the peaceful surroundings. The very high quality furniture is also available to the new owner but is not included in the sale price. The property has a large plot of 890 m2. It is an ideal house to live all year round or as an exclusive second residence in a privileged location. Next ...