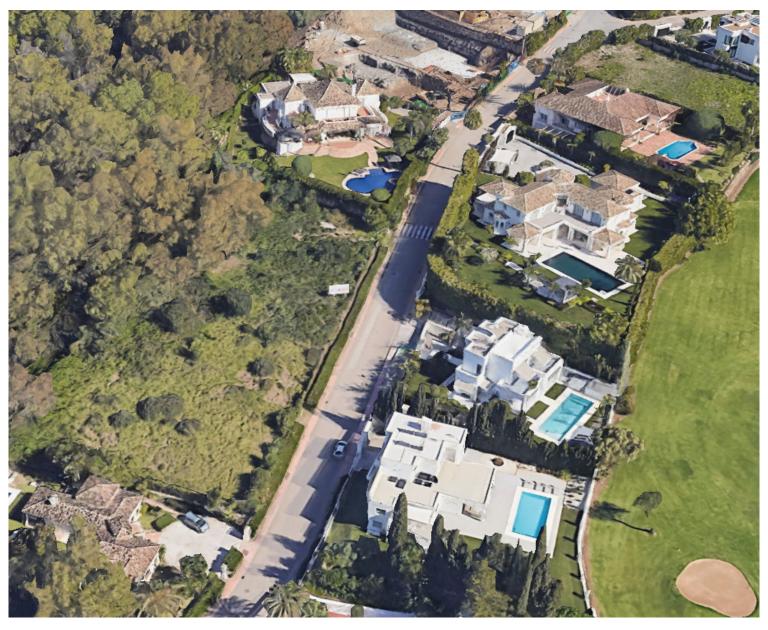

## NUEVA ANDALUCÍA

bedrooms bathrooms plot  $m^2$  < --- 1,856

## LAND IN NUEVA ANDALUCÍA

The plot spans over an area of 1,856 square meters, offering ample space to build a dream home or investment property. Nueva Andalucia is a sought-after location in the Costa del Sol region of southern Spain, known for its luxurious homes, golf courses, and proximity to popular amenities. The plot offers stunning views of the surrounding mountains and is conveniently located near shops, restaurants, and other attractions. With its prime location and generous size, this plot presents an excellent opportunity for those looking to invest in a piece of paradise in Nueva Andalucia.