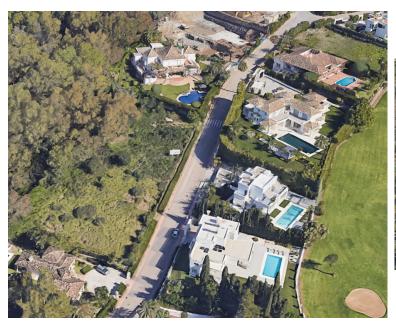

## NUEVA ANDALUCÍA

bedrooms bathrooms plot  $m^2$  < --- 1,856

## LAND IN NUEVA ANDALUCÍA

The plot spans over an area of 1,856 square meters, offering ample space to build a dream home or investment property. Nueva Andalucia is a sought-after location in the Costa del Sol region of southern Spain, known for its luxurious homes, golf courses, and proximity to popular amenities. The plot offers stunning views of the surrounding mountains and is conveniently located near shops, restaurants, and other attractions. With its prime location and generous size, this plot presents an excellent opportunity for those looking to invest in a piece of paradise in Nueva Andalucia.