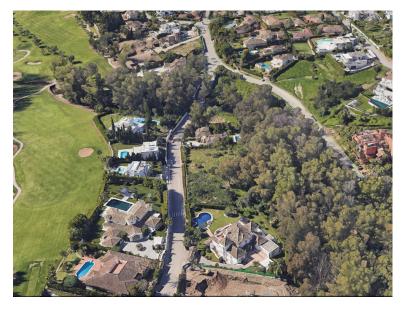

## NUEVA ANDALUCÍA

bedrooms bathrooms plot  $m^2$  < --- 1,856

## LAND IN NUEVA ANDALUCÍA

The plot spans over an area of 1,856 square meters, offering ample space to build a dream home or investment property. Nueva Andalucia is a sought-after location in the Costa del Sol region of southern Spain, known for its luxurious homes, golf courses, and proximity to popular amenities. The plot offers stunning views of the surrounding mountains and is conveniently located near shops, restaurants, and other attractions. With its prime location and generous size, this plot presents an excellent opportunity for those looking to invest in a piece of paradise in Nueva Andalucia.