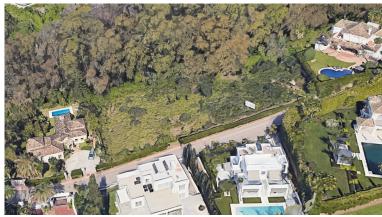

## NUEVA ANDALUCÍA

bedrooms bathrooms plot  $m^2$  < --- 1,856

## LAND IN NUEVA ANDALUCÍA

The plot spans over an area of 1,856 square meters, offering ample space to build a dream home or investment property. Nueva Andalucia is a sought-after location in the Costa del Sol region of southern Spain, known for its luxurious homes, golf courses, and proximity to popular amenities. The plot offers stunning views of the surrounding mountains and is conveniently located near shops, restaurants, and other attractions. With its prime location and generous size, this plot presents an excellent opportunity for those looking to invest in a piece of paradise in Nueva Andalucia.