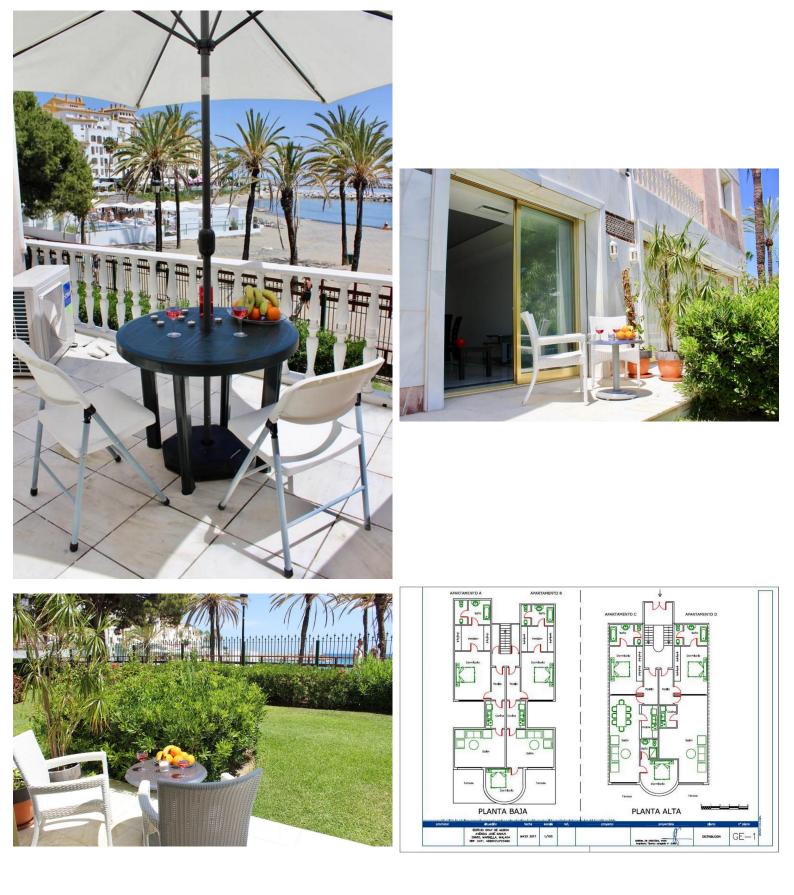

## TERRACED TOWNHOUSE IN PUERTO BANÚS

PANORAMIC SEA AND BEACH VIEWS in a REAL BEACHFRONT location directly on the sands of the best part of Banus Beach. Big Town Houses with one private entrance occupies the front line to the beach only steps away from a private gate onto the promenade in Puerto Banus.NO STREETS or Buildings that can obstruct the views to the sea and the beach. ACCESS DIRECTLY TO THE BEAUITFUL BANUS SANDY BEACH, The unique property has been sub-divided into 4 separate apartments sharing a common private entry foyer to ideally suit a large extended family or group of friends buying together, or as a rental investment. Each of the apartments has its own title deed, allowing a buyer re-sell any of the properties. Options exit to re-combine the upper or lower 2 apartments, or the entire duplex. Located right on the beachfront in central Puerto Banus, there are two apartments on the ground floor with direct...