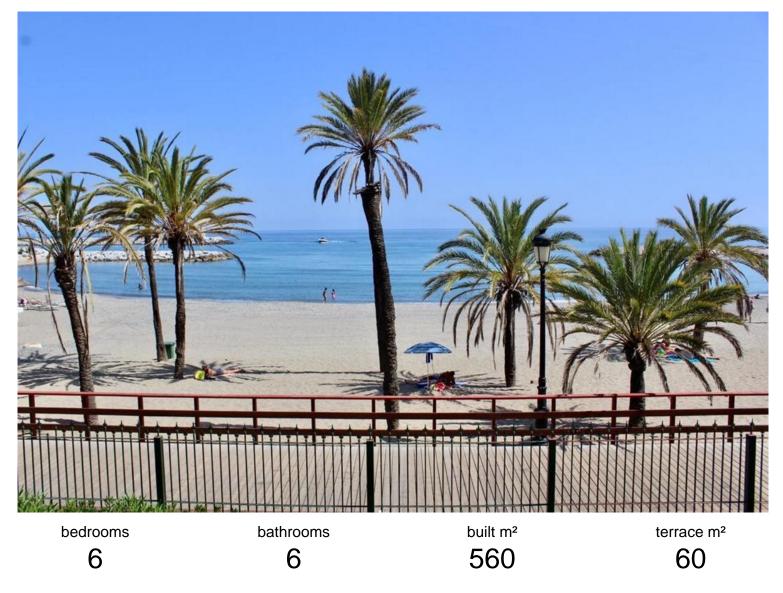

## TERRACED TOWNHOUSE IN PUERTO BANÚS

PANORAMIC SEA AND BEACH VIEWS in a REAL BEACHFRONT location directly on the sands of the best part of Banus Beach. Big Town Houses with one private entrance occupies the front line to the beach only steps away from a private gate onto the promenade in Puerto Banus.NO STREETS or Buildings that can obstruct the views to the sea and the beach. ACCESS DIRECTLY TO THE BEAUITFUL BANUS SANDY BEACH, The unique property has been sub-divided into 4 separate apartments sharing a common private entry foyer to ideally suit a large extended family or group of friends buying together, or as a rental investment. Each of the apartments has its own title deed, allowing a buyer re-sell any of the properties. Options exit to re-combine the upper or lower 2 apartments, or the entire duplex. Located right on the beachfront in central Puerto Banus, there are two apartments on the ground floor with direct...