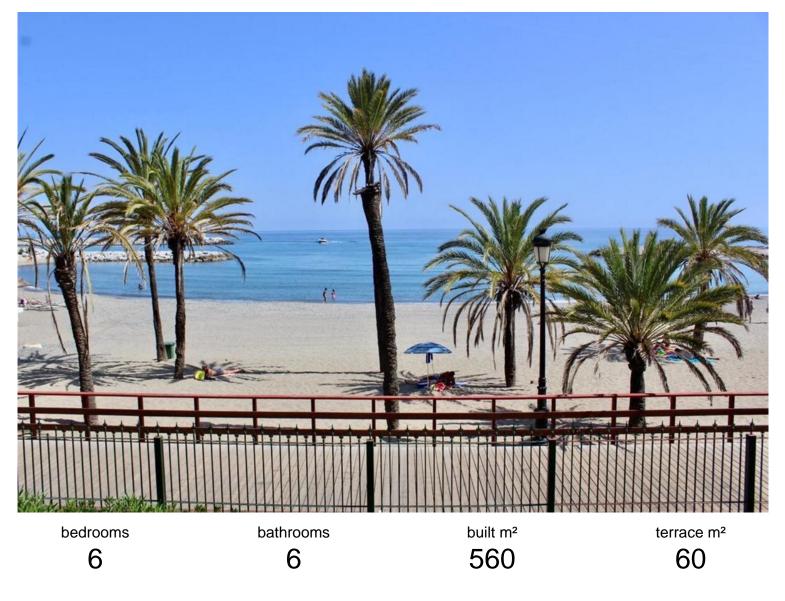

## TERRACED TOWNHOUSE IN PUERTO BANÚS

PANORAMIC SEA AND BEACH VIEWS in a REAL BEACHFRONT location directly on the sands of the best part of Banus Beach. Big Town Houses with one private entrance occupies the front line to the beach only steps away from a private gate onto the promenade in Puerto Banus.NO STREETS or Buildings that can obstruct the views to the sea and the beach. ACCESS DIRECTLY TO THE BEAUITFUL BANUS SANDY BEACH, The unique property has been sub-divided into 4 separate apartments sharing a common private entry foyer to ideally suit a large extended family or group of friends buying together, or as a rental investment. Each of the apartments has its own title deed, allowing a buyer re-sell any of the properties. Options exit to re-combine the upper or lower 2 apartments, or the entire duplex. Located right on the beachfront in central Puerto Banus, there are two apartments on the ground floor with direct...