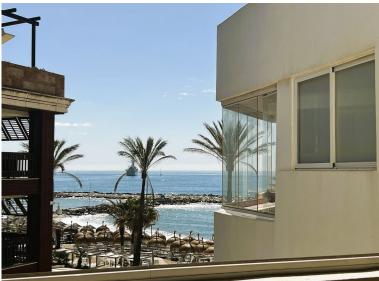

## APARTMENT IN PUERTO BANÚS

Apartment on the seafront, located in La Herradura de Banus, with direct access to the beach and spectacular views of the Mediterranean Sea, in the heart of Puerto Banus. The house is distributed in a large living room that has access to a covered terrace of about 35m<sup>2</sup>, closed with glass curtains and facing East. Separate kitchen with utility room, large hall, two bedrooms with fitted wardrobes. Both with bathroom en suite. The main one with space for a dressing room. Includes storage room of 16 m. And underground parking space. By location it is in an exceptional place to live or for profitability with great potential. Located in the most prominent and well-known areas of Marbella, surrounded by all kinds of shops and high-end services. Do not hesitate to call us and arrange a visit or more information.