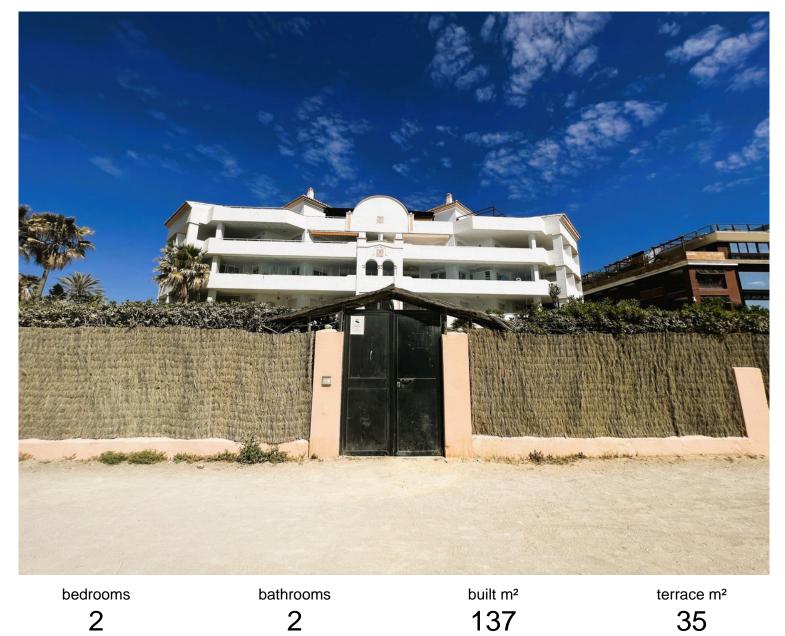

## APARTMENT IN PUERTO BANÚS

Apartment on the seafront, located in La Herradura de Banus, with direct access to the beach and spectacular views of the Mediterranean Sea, in the heart of Puerto Banus. The house is distributed in a large living room that has access to a covered terrace of about 35m<sup>2</sup>, closed with glass curtains and facing East. Separate kitchen with utility room, large hall, two bedrooms with fitted wardrobes. Both with bathroom en suite. The main one with space for a dressing room. Includes storage room of 16 m. And underground parking space. By location it is in an exceptional place to live or for profitability with great potential. Located in the most prominent and well-known areas of Marbella, surrounded by all kinds of shops and high-end services. Do not hesitate to call us and arrange a visit or more information.