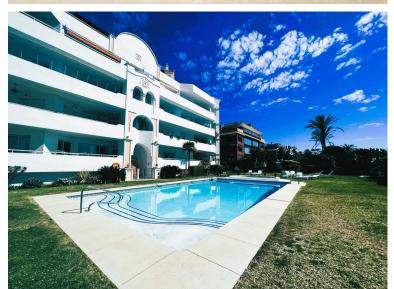

## APARTMENT IN PUERTO BANÚS

Apartment on the seafront, located in La Herradura de Banus, with direct access to the beach and spectacular views of the Mediterranean Sea, in the heart of Puerto Banus. The house is distributed in a large living room that has access to a covered terrace of about 35m<sup>2</sup>, closed with glass curtains and facing East. Separate kitchen with utility room, large hall, two bedrooms with fitted wardrobes. Both with bathroom en suite. The main one with space for a dressing room. Includes storage room of 16 m. And underground parking space. By location it is in an exceptional place to live or for profitability with great potential. Located in the most prominent and well-known areas of Marbella, surrounded by all kinds of shops and high-end services. Do not hesitate to call us and arrange a visit or more information.