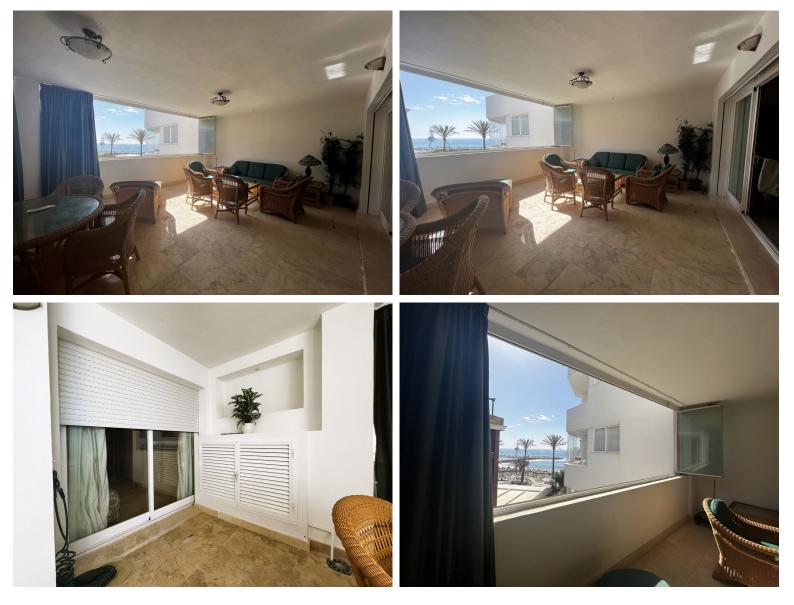

## APARTMENT IN PUERTO BANÚS

Apartment on the seafront, located in La Herradura de Banus, with direct access to the beach and spectacular views of the Mediterranean Sea, in the heart of Puerto Banus. The house is distributed in a large living room that has access to a covered terrace of about 35m<sup>2</sup>, closed with glass curtains and facing East. Separate kitchen with utility room, large hall, two bedrooms with fitted wardrobes. Both with bathroom en suite. The main one with space for a dressing room. Includes storage room of 16 m. And underground parking space. By location it is in an exceptional place to live or for profitability with great potential. Located in the most prominent and well-known areas of Marbella, surrounded by all kinds of shops and high-end services. Do not hesitate to call us and arrange a visit or more information.