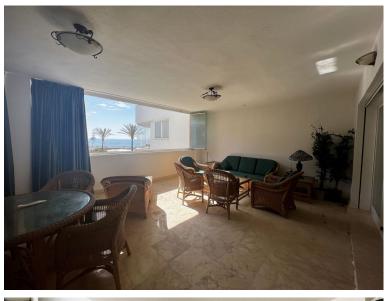

## APARTMENT IN PUERTO BANÚS

Apartment on the seafront, located in La Herradura de Banus, with direct access to the beach and spectacular views of the Mediterranean Sea, in the heart of Puerto Banus. The house is distributed in a large living room that has access to a covered terrace of about 35m², closed with glass curtains and facing East. Separate kitchen with utility room, large hall, two bedrooms with fitted wardrobes. Both with bathroom en suite. The main one with space for a dressing room. Includes storage room of 16 m. And underground parking space. By location it is in an exceptional place to live or for profitability with great potential. Located in the most prominent and well-known areas of Marbella, surrounded by all kinds of shops and high-end services. Do not hesitate to call us and arrange a visit or more information.