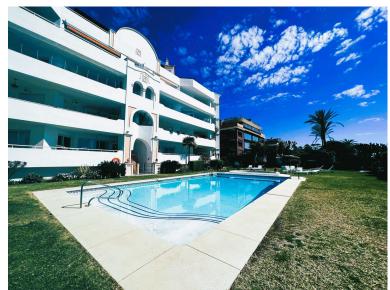

## APARTMENT IN PUERTO BANÚS

Apartment on the seafront, located in La Herradura de Banus, with direct access to the beach and spectacular views of the Mediterranean Sea, in the heart of Puerto Banus. The house is distributed in a large living room that has access to a covered terrace of about 35m², closed with glass curtains and facing East. Separate kitchen with utility room, large hall, two bedrooms with fitted wardrobes. Both with bathroom en suite. The main one with space for a dressing room. Includes storage room of 16 m. And underground parking space. By location it is in an exceptional place to live or for profitability with great potential. Located in the most prominent and well-known areas of Marbella, surrounded by all kinds of shops and high-end services. Do not hesitate to call us and arrange a visit or more information.