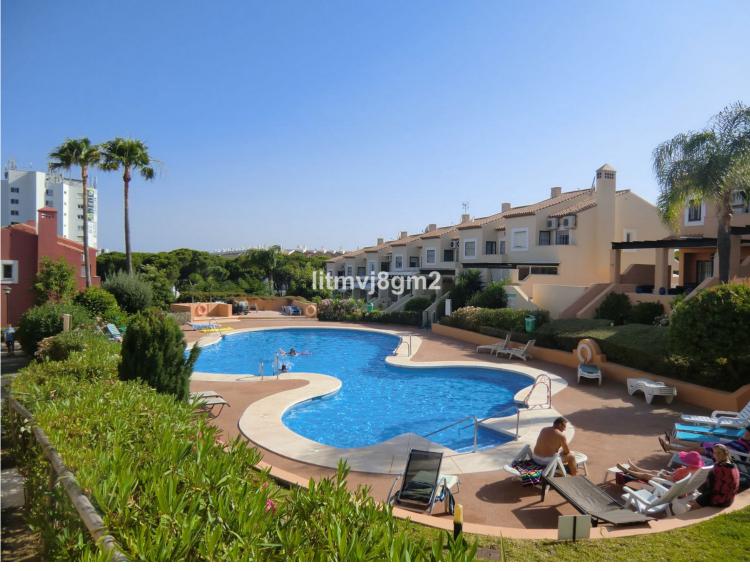

## TERRACED TOWNHOUSE IN CALAHONDA

IDEAL LOCATION!!! JUST 300M FROM THE BEACH 50M FROM MERCADONA SUPERMARKET This really is a special property, located in one of the best areas of Calahonda (lower part) with easy access to the motorway, Calahonda beach and all the amenities, supermarket, bars, restaurant, bus stop, act. This large 3-bed townhouse. The ground floor consists of a large and welcoming entrance hall, a guest toilet and a big living area, a large fully equipped kitchen with separate pantry, salon leads onto a open plan terrace. The upper floor consists of three bedrooms and two bathrooms, a good size word ropes. The property comes with private enclosed parking space. The location, size, views, make this a must-see opportunity.