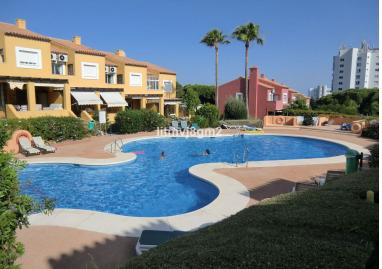

## TERRACED TOWNHOUSE IN CALAHONDA

IDEAL LOCATION!!! JUST 300M FROM THE BEACH 50M FROM MERCADONA SUPERMARKET This really is a special property, located in one of the best areas of Calahonda (lower part) with easy access to the motorway, Calahonda beach and all the amenities, supermarket, bars, restaurant, bus stop, act. This large 3-bed townhouse. The ground floor consists of a large and welcoming entrance hall, a guest toilet and a big living area, a large fully equipped kitchen with separate pantry, salon leads onto a open plan terrace. The upper floor consists of three bedrooms and two bathrooms, a good size word ropes. The property comes with private enclosed parking space. The location, size, views, make this a must-see opportunity.