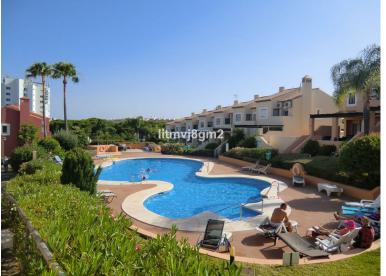

## TERRACED TOWNHOUSE IN CALAHONDA

IDEAL LOCATION!!! JUST 300M FROM THE BEACH 50M FROM MERCADONA SUPERMARKET This really is a special property, located in one of the best areas of Calahonda (lower part) with easy access to the motorway, Calahonda beach and all the amenities, supermarket, bars, restaurant, bus stop, act. This large 3-bed townhouse. The ground floor consists of a large and welcoming entrance hall, a guest toilet and a big living area, a large fully equipped kitchen with separate pantry, salon leads onto a open plan terrace. The upper floor consists of three bedrooms and two bathrooms, a good size word ropes. The property comes with private enclosed parking space. The location, size, views, make this a must-see opportunity.