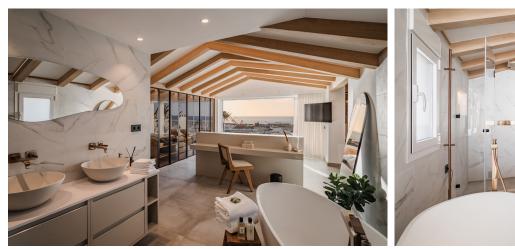

## PENTHOUSE IN PUERTO BANÚS

A bright and spacious duplex penthouse on the front line in Puerto Banús designed and decorated by one of Marbella's leading architects. The property consists of large and bright living room with cream marble floors and feature lighting, a very spacious master en-suite bedroom with walk-in wardrobe and stunning sea views. There are two further en-suite double bedrooms, plus a further guest bedroom with separate bathroom; a fully fitted kitchen with high quality appliances and plenty of cupboards and storage space. The property also features an amazing terrace with stunning views over the boats and sea. The property is fully furnished. It has just been fully renovated and redesigned to top quality specifications. Included in the price there's a 10 year free port pass.