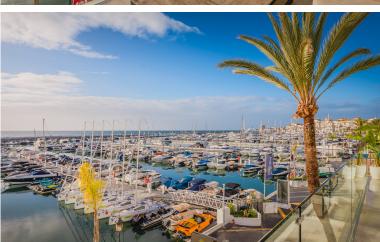

## PENTHOUSE IN PUERTO BANÚS

A bright and spacious duplex penthouse on the front line in Puerto Banús designed and decorated by one of Marbella's leading architects. The property consists of large and bright living room with cream marble floors and feature lighting, a very spacious master en-suite bedroom with walk-in wardrobe and stunning sea views. There are two further en-suite double bedrooms, plus a further guest bedroom with separate bathroom; a fully fitted kitchen with high quality appliances and plenty of cupboards and storage space. The property also features an amazing terrace with stunning views over the boats and sea. The property is fully furnished. It has just been fully renovated and redesigned to top quality specifications. Included in the price there's a 10 year free port pass.