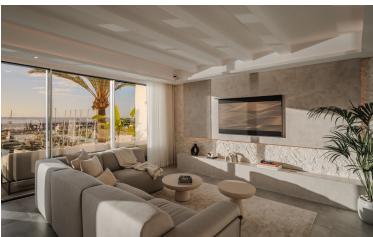

## PENTHOUSE IN PUERTO BANÚS

A bright and spacious duplex penthouse on the front line in Puerto Banús designed and decorated by one of Marbella's leading architects. The property consists of large and bright living room with cream marble floors and feature lighting, a very spacious master en-suite bedroom with walk-in wardrobe and stunning sea views. There are two further en-suite double bedrooms, plus a further guest bedroom with separate bathroom; a fully fitted kitchen with high quality appliances and plenty of cupboards and storage space. The property also features an amazing terrace with stunning views over the boats and sea. The property is fully furnished. It has just been fully renovated and redesigned to top quality specifications. Included in the price there's a 10 year free port pass.