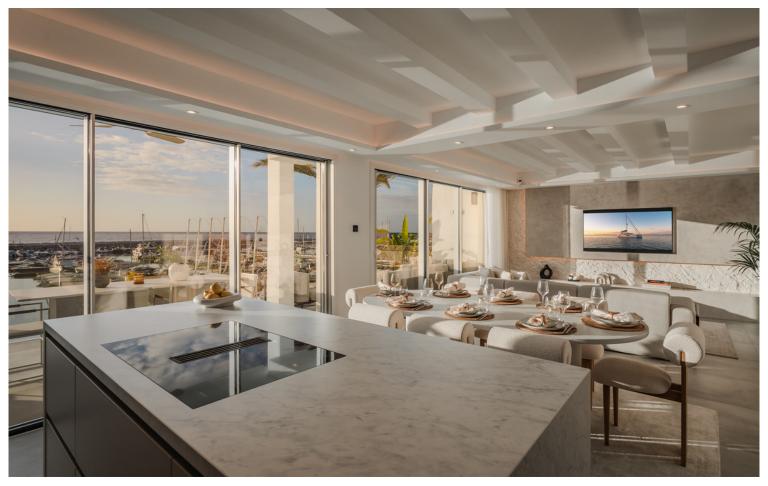

## PENTHOUSE IN PUERTO BANÚS

A bright and spacious duplex penthouse on the front line in Puerto Banús designed and decorated by one of Marbella's leading architects. The property consists of large and bright living room with cream marble floors and feature lighting, a very spacious master en-suite bedroom with walk-in wardrobe and stunning sea views. There are two further en-suite double bedrooms, plus a further guest bedroom with separate bathroom; a fully fitted kitchen with high quality appliances and plenty of cupboards and storage space. The property also features an amazing terrace with stunning views over the boats and sea. The property is fully furnished. It has just been fully renovated and redesigned to top quality specifications. Included in the price there's a 10 year free port pass.