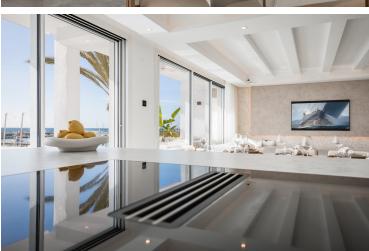

## PENTHOUSE IN PUERTO BANÚS

A bright and spacious duplex penthouse on the front line in Puerto Banús designed and decorated by one of Marbella's leading architects. The property consists of large and bright living room with cream marble floors and feature lighting, a very spacious master en-suite bedroom with walk-in wardrobe and stunning sea views. There are two further en-suite double bedrooms, plus a further guest bedroom with separate bathroom; a fully fitted kitchen with high quality appliances and plenty of cupboards and storage space. The property also features an amazing terrace with stunning views over the boats and sea. The property is fully furnished. It has just been fully renovated and redesigned to top quality specifications. Included in the price there's a 10 year free port pass.