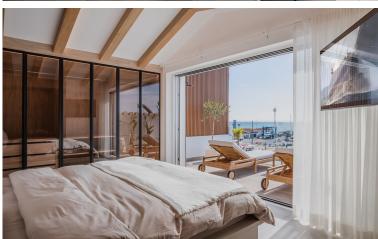

## PENTHOUSE IN PUERTO BANÚS

A bright and spacious duplex penthouse on the front line in Puerto Banús designed and decorated by one of Marbella's leading architects. The property consists of large and bright living room with cream marble floors and feature lighting, a very spacious master en-suite bedroom with walk-in wardrobe and stunning sea views. There are two further en-suite double bedrooms, plus a further guest bedroom with separate bathroom; a fully fitted kitchen with high quality appliances and plenty of cupboards and storage space. The property also features an amazing terrace with stunning views over the boats and sea. The property is fully furnished. It has just been fully renovated and redesigned to top quality specifications. Included in the price there's a 10 year free port pass.