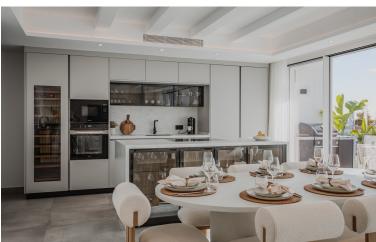

## PENTHOUSE IN PUERTO BANÚS

A bright and spacious duplex penthouse on the front line in Puerto Banús designed and decorated by one of Marbella's leading architects. The property consists of large and bright living room with cream marble floors and feature lighting, a very spacious master en-suite bedroom with walk-in wardrobe and stunning sea views. There are two further en-suite double bedrooms, plus a further guest bedroom with separate bathroom; a fully fitted kitchen with high quality appliances and plenty of cupboards and storage space. The property also features an amazing terrace with stunning views over the boats and sea. The property is fully furnished. It has just been fully renovated and redesigned to top quality specifications. Included in the price there's a 10 year free port pass.