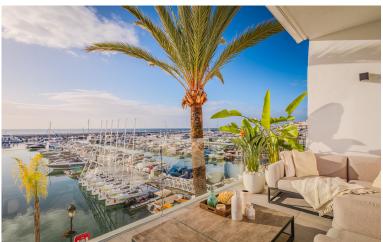

## PENTHOUSE IN PUERTO BANÚS

A bright and spacious duplex penthouse on the front line in Puerto Banús designed and decorated by one of Marbella's leading architects. The property consists of large and bright living room with cream marble floors and feature lighting, a very spacious master en-suite bedroom with walk-in wardrobe and stunning sea views. There are two further en-suite double bedrooms, plus a further guest bedroom with separate bathroom; a fully fitted kitchen with high quality appliances and plenty of cupboards and storage space. The property also features an amazing terrace with stunning views over the boats and sea. The property is fully furnished. It has just been fully renovated and redesigned to top quality specifications. Included in the price there's a 10 year free port pass.