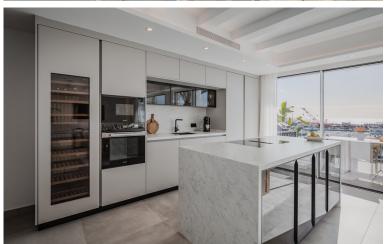

## PENTHOUSE IN PUERTO BANÚS

A bright and spacious duplex penthouse on the front line in Puerto Banús designed and decorated by one of Marbella's leading architects. The property consists of large and bright living room with cream marble floors and feature lighting, a very spacious master en-suite bedroom with walk-in wardrobe and stunning sea views. There are two further en-suite double bedrooms, plus a further guest bedroom with separate bathroom; a fully fitted kitchen with high quality appliances and plenty of cupboards and storage space. The property also features an amazing terrace with stunning views over the boats and sea. The property is fully furnished. It has just been fully renovated and redesigned to top quality specifications. Included in the price there's a 10 year free port pass.