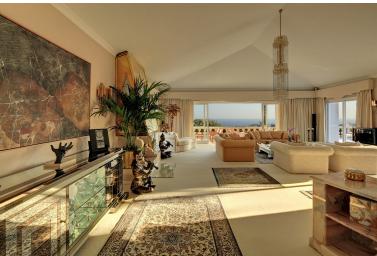

## VILLA IN RÍO REAL

Extraordinary south-facing palatial mansion in Río Real Golf, with panoramic views to the mountains and the sea. The property was exclusively designed for a prominent member of a Royal Family property and consists of a main villa, a guest villa and pavilion all set on an amazing 8,100 m2 automatically illuminated and irrigated landscaped tropical garden with ornamental lake with cascade and two swimming pools. The main villa is distributed on two levels and comprises: impressive main hall on the first floor with double height ceiling and direct access to the large Arabesque/Andalusian inspired open central patio, featuring a marble fountain and BBQ grill, leading directly to the large, covered terrace. The main level also has an extravagant main living room with fireplace, dining room, tropical summer room with bar and curved glass roof. It also features three double guest en-suite bedr...