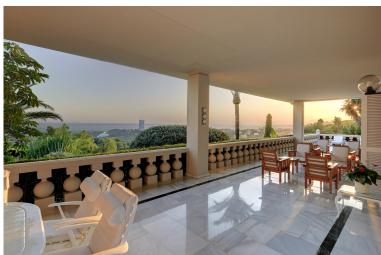

## VILLA IN RÍO REAL

Extraordinary south-facing palatial mansion in Río Real Golf, with panoramic views to the mountains and the sea. The property was exclusively designed for a prominent member of a Royal Family property and consists of a main villa, a guest villa and pavilion all set on an amazing 8,100 m2 automatically illuminated and irrigated landscaped tropical garden with ornamental lake with cascade and two swimming pools. The main villa is distributed on two levels and comprises: impressive main hall on the first floor with double height ceiling and direct access to the large Arabesque/Andalusian inspired open central patio, featuring a marble fountain and BBQ grill, leading directly to the large, covered terrace. The main level also has an extravagant main living room with fireplace, dining room, tropical summer room with bar and curved glass roof. It also features three double guest en-suite bedr...