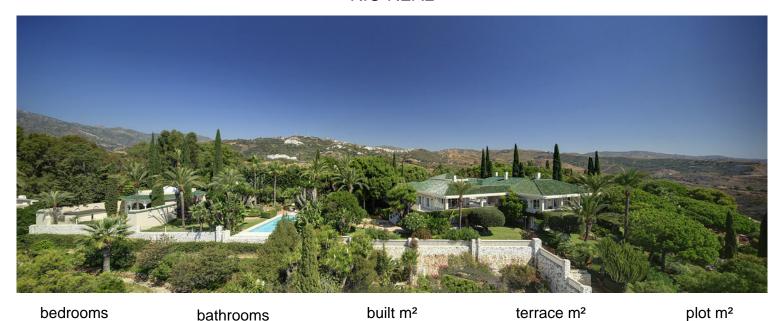

## **RÍO REAL**

bedrooms 10

bathrooms

built m<sup>2</sup> 2,650 terrace m<sup>2</sup> 700

8,100

## VILLA IN RÍO REAL

Extraordinary south-facing palatial mansion in Río Real Golf, with panoramic views to the mountains and the sea. The property was exclusively designed for a prominent member of a Royal Family property and consists of a main villa, a guest villa and pavilion all set on an amazing 8,100 m2 automatically illuminated and irrigated landscaped tropical garden with ornamental lake with cascade and two swimming pools. The main villa is distributed on two levels and comprises: impressive main hall on the first floor with double height ceiling and direct access to the large Arabesque/Andalusian inspired open central patio, featuring a marble fountain and BBQ grill, leading directly to the large, covered terrace. The main level also has an extravagant main living room with fireplace, dining room, tropical summer room with bar and curved glass roof. It also features three double guest en-suite bedr...