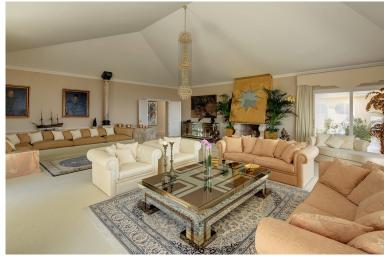

## VILLA IN RÍO REAL

Extraordinary south-facing palatial mansion in Río Real Golf, with panoramic views to the mountains and the sea. The property was exclusively designed for a prominent member of a Royal Family property and consists of a main villa, a guest villa and pavilion all set on an amazing 8,100 m2 automatically illuminated and irrigated landscaped tropical garden with ornamental lake with cascade and two swimming pools. The main villa is distributed on two levels and comprises: impressive main hall on the first floor with double height ceiling and direct access to the large Arabesque/Andalusian inspired open central patio, featuring a marble fountain and BBQ grill, leading directly to the large, covered terrace. The main level also has an extravagant main living room with fireplace, dining room, tropical summer room with bar and curved glass roof. It also features three double guest en-suite bedr...