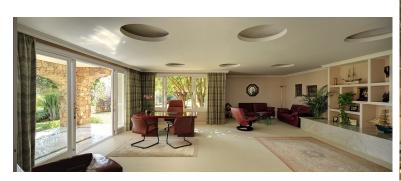

## VILLA IN RÍO REAL

Extraordinary south-facing palatial mansion in Río Real Golf, with panoramic views to the mountains and the sea. The property was exclusively designed for a prominent member of a Royal Family property and consists of a main villa, a guest villa and pavilion all set on an amazing 8,100 m2 automatically illuminated and irrigated landscaped tropical garden with ornamental lake with cascade and two swimming pools. The main villa is distributed on two levels and comprises: impressive main hall on the first floor with double height ceiling and direct access to the large Arabesque/Andalusian inspired open central patio, featuring a marble fountain and BBQ grill, leading directly to the large, covered terrace. The main level also has an extravagant main living room with fireplace, dining room, tropical summer room with bar and curved glass roof. It also features three double guest en-suite bedr...