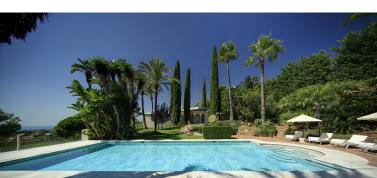

## VILLA IN RÍO REAL

Extraordinary south-facing palatial mansion in Río Real Golf, with panoramic views to the mountains and the sea. The property was exclusively designed for a prominent member of a Royal Family property and consists of a main villa, a guest villa and pavilion all set on an amazing 8,100 m2 automatically illuminated and irrigated landscaped tropical garden with ornamental lake with cascade and two swimming pools. The main villa is distributed on two levels and comprises: impressive main hall on the first floor with double height ceiling and direct access to the large Arabesque/Andalusian inspired open central patio, featuring a marble fountain and BBQ grill, leading directly to the large, covered terrace. The main level also has an extravagant main living room with fireplace, dining room, tropical summer room with bar and curved glass roof. It also features three double guest en-suite bedr...