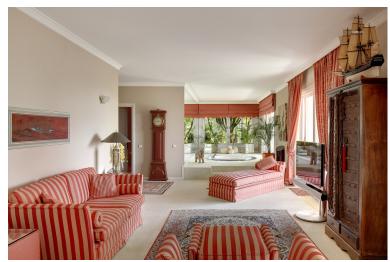

## VILLA IN RÍO REAL

Extraordinary south-facing palatial mansion in Río Real Golf, with panoramic views to the mountains and the sea. The property was exclusively designed for a prominent member of a Royal Family property and consists of a main villa, a guest villa and pavilion all set on an amazing 8,100 m2 automatically illuminated and irrigated landscaped tropical garden with ornamental lake with cascade and two swimming pools. The main villa is distributed on two levels and comprises: impressive main hall on the first floor with double height ceiling and direct access to the large Arabesque/Andalusian inspired open central patio, featuring a marble fountain and BBQ grill, leading directly to the large, covered terrace. The main level also has an extravagant main living room with fireplace, dining room, tropical summer room with bar and curved glass roof. It also features three double guest en-suite bedr...