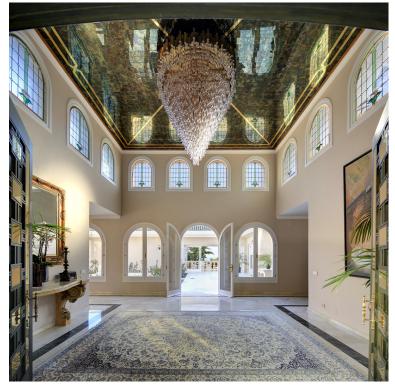

## VILLA IN RÍO REAL

Extraordinary south-facing palatial mansion in Río Real Golf, with panoramic views to the mountains and the sea. The property was exclusively designed for a prominent member of a Royal Family property and consists of a main villa, a guest villa and pavilion all set on an amazing 8,100 m2 automatically illuminated and irrigated landscaped tropical garden with ornamental lake with cascade and two swimming pools. The main villa is distributed on two levels and comprises: impressive main hall on the first floor with double height ceiling and direct access to the large Arabesque/Andalusian inspired open central patio, featuring a marble fountain and BBQ grill, leading directly to the large, covered terrace. The main level also has an extravagant main living room with fireplace, dining room, tropical summer room with bar and curved glass roof. It also features three double guest en-suite bedr...