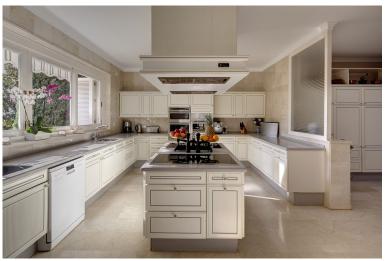

## VILLA IN RÍO REAL

Extraordinary south-facing palatial mansion in Río Real Golf, with panoramic views to the mountains and the sea. The property was exclusively designed for a prominent member of a Royal Family property and consists of a main villa, a guest villa and pavilion all set on an amazing 8,100 m2 automatically illuminated and irrigated landscaped tropical garden with ornamental lake with cascade and two swimming pools. The main villa is distributed on two levels and comprises: impressive main hall on the first floor with double height ceiling and direct access to the large Arabesque/Andalusian inspired open central patio, featuring a marble fountain and BBQ grill, leading directly to the large, covered terrace. The main level also has an extravagant main living room with fireplace, dining room, tropical summer room with bar and curved glass roof. It also features three double guest en-suite bedr...