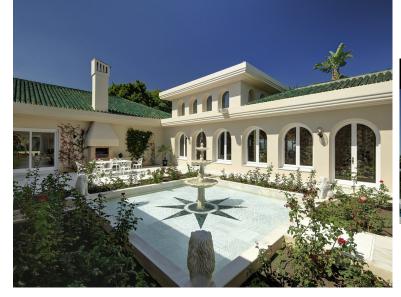

## VILLA IN RÍO REAL

Extraordinary south-facing palatial mansion in Río Real Golf, with panoramic views to the mountains and the sea. The property was exclusively designed for a prominent member of a Royal Family property and consists of a main villa, a guest villa and pavilion all set on an amazing 8,100 m2 automatically illuminated and irrigated landscaped tropical garden with ornamental lake with cascade and two swimming pools. The main villa is distributed on two levels and comprises: impressive main hall on the first floor with double height ceiling and direct access to the large Arabesque/Andalusian inspired open central patio, featuring a marble fountain and BBQ grill, leading directly to the large, covered terrace. The main level also has an extravagant main living room with fireplace, dining room, tropical summer room with bar and curved glass roof. It also features three double guest en-suite bedr...