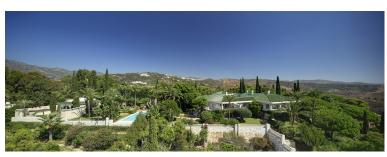

## VILLA IN RÍO REAL

Extraordinary south-facing palatial mansion in Río Real Golf, with panoramic views to the mountains and the sea. The property was exclusively designed for a prominent member of a Royal Family property and consists of a main villa, a guest villa and pavilion all set on an amazing 8,100 m2 automatically illuminated and irrigated landscaped tropical garden with ornamental lake with cascade and two swimming pools. The main villa is distributed on two levels and comprises: impressive main hall on the first floor with double height ceiling and direct access to the large Arabesque/Andalusian inspired open central patio, featuring a marble fountain and BBQ grill, leading directly to the large, covered terrace. The main level also has an extravagant main living room with fireplace, dining room, tropical summer room with bar and curved glass roof. It also features three double guest en-suite bedr...