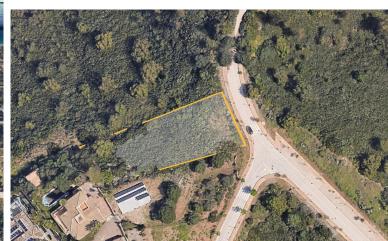

## **ELVIRIA**

bedrooms bathrooms plot  $m^2$  < --- 2,114

## LAND IN ELVIRIA

Buildable plot of 2114 m2 (634 m2 of building area) located in one of the most exclusive areas of Elviria. Building volume: 0,30 m2 ceiling/m2 floor area In terms of city planning, the plot is included in the sector of developable land in execution URP-VB-2.1 (SUO-E) with an approved development plan, compensation action system for single-family residential exempt use UE-4.3. An excellent investment opportunity in a highly popular, peaceful, and safe residential area, mainly composed of luxury villas and apartments with sea and mountain views, surrounded by beautiful gardens and golf courses. The most beautiful beaches on the Costa del Sol, such as Nikki Beach and Elviria Beach, are within easy reach.