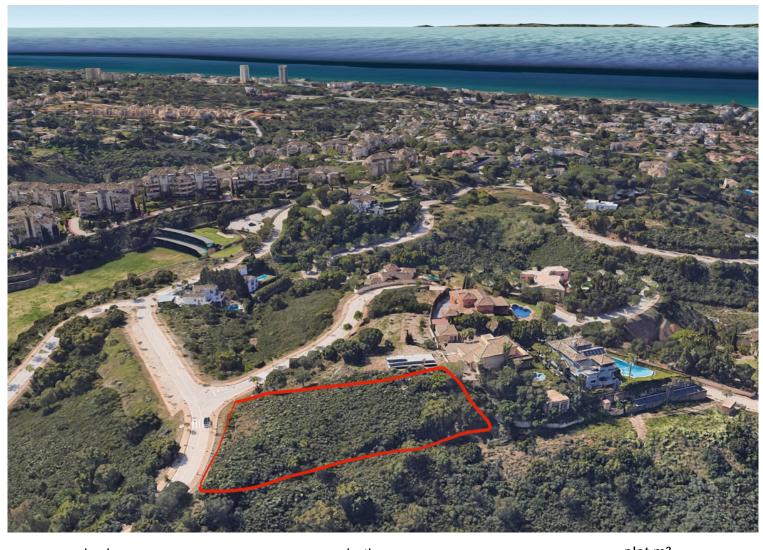

## **ELVIRIA**

bedrooms bathrooms plot  $m^2$  < --- 2,114

## LAND IN ELVIRIA

Buildable plot of 2114 m2 (634 m2 of building area) located in one of the most exclusive areas of Elviria. Building volume: 0,30 m2 ceiling/m2 floor area In terms of city planning, the plot is included in the sector of developable land in execution URP-VB-2.1 (SUO-E) with an approved development plan, compensation action system for single-family residential exempt use UE-4.3. An excellent investment opportunity in a highly popular, peaceful, and safe residential area, mainly composed of luxury villas and apartments with sea and mountain views, surrounded by beautiful gardens and golf courses. The most beautiful beaches on the Costa del Sol, such as Nikki Beach and Elviria Beach, are within easy reach.