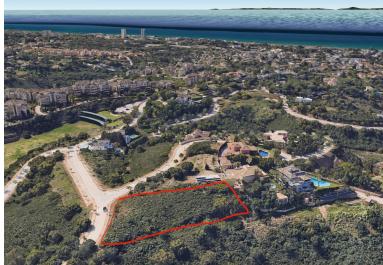

## **ELVIRIA**

bedrooms bathrooms plot  $m^2$  < --- 2,114

## LAND IN ELVIRIA

Buildable plot of 2114 m2 (634 m2 of building area) located in one of the most exclusive areas of Elviria. Building volume: 0,30 m2 ceiling/m2 floor area In terms of city planning, the plot is included in the sector of developable land in execution URP-VB-2.1 (SUO-E) with an approved development plan, compensation action system for single-family residential exempt use UE-4.3. An excellent investment opportunity in a highly popular, peaceful, and safe residential area, mainly composed of luxury villas and apartments with sea and mountain views, surrounded by beautiful gardens and golf courses. The most beautiful beaches on the Costa del Sol, such as Nikki Beach and Elviria Beach, are within easy reach.