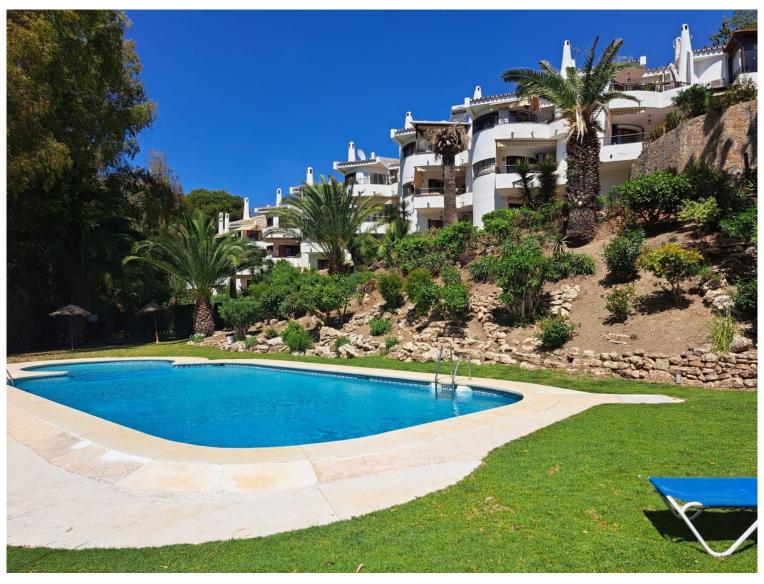

## TERRACED TOWNHOUSE IN BENALMADENA COSTA

IMPORTANT: THIS URBANISATION DOES NOT ALLOW HOLIDAY RENTALS. Renovated townhouse with sea views in Torremuelle. Are you looking for a property near the beach for your holidays or as an investment? I present to you this fantastic townhouse located in Benalmádena, Torremuelle area. With just 750 meters walking distance to the Mediterranean water. You can enjoy the sun and waves every day. This property has two double bedrooms, both bathrooms are in excellent condition and a fully equipped kitchen that opens onto the living room creating a spacious and bright atmosphere In addition, its private terrace allows you to relax while contemplating spectacular panoramic sea views and a communal pool. The house is completely renovated 
which ensures your tranquility without needing additional repairs. From here you have close access to all kinds of services: restaurants, bars, commercial shops...