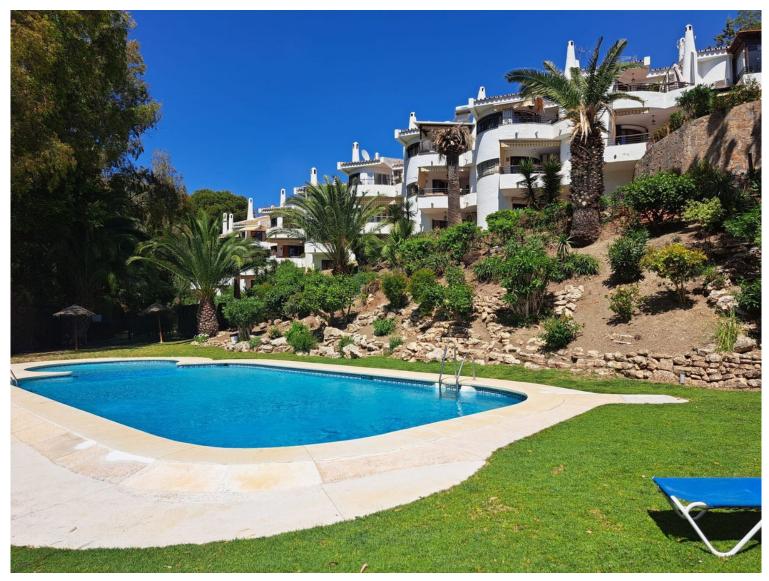

## TERRACED TOWNHOUSE IN BENALMADENA COSTA

IMPORTANT: THIS URBANISATION DOES NOT ALLOW HOLIDAY RENTALS. Renovated townhouse with sea views in Torremuelle. Are you looking for a property near the beach for your holidays or as an investment? I present to you this fantastic townhouse located in Benalmádena, Torremuelle area. With just 750 meters walking distance to the Mediterranean water. You can enjoy the sun and waves every day. This property has two double bedrooms, both bathrooms are in excellent condition and a fully equipped kitchen that opens onto the living room creating a spacious and bright atmosphere In addition, its private terrace allows you to relax while contemplating spectacular panoramic sea views and a communal pool. The house is completely renovated which ensures your tranquility without needing additional repairs. From here you have close access to all kinds of services: restaurants, bars, commercial shops...