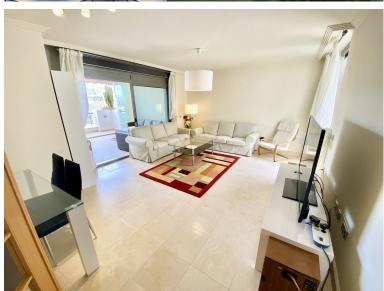

## APARTMENT IN BENAHAVÍS

Great southwest facing unit in a well maintained gated urbanisation. Nice sunlight thanks to its orientation and upper floor. Open views to the sea, Los Flamingos golf course and Sierra Bermeja mountains. Spacious interior with a nice layout, and two terraces (covered and open). The development has two infinity pools with panoramic views, padel tennis courts and well maintained gardens. There is a huge private underground parking (53m2), a storage room, and an extra spot destined for a golf buggy, all included in the price. You can walk to the magical 5\* Villa Padierna hotel with several restaurants and a 2000m2 spa, and to the Los Flamingos golf course. All amenities such as a commercial area, the beaches of Costalita and beach clubs are 5mn away by car. A must see!