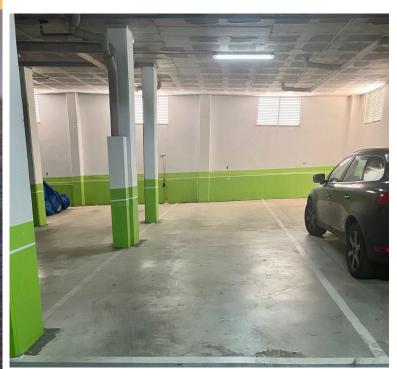

## APARTMENT IN BENAHAVÍS

Great southwest facing unit in a well maintained gated urbanisation. Nice sunlight thanks to its orientation and upper floor. Open views to the sea, Los Flamingos golf course and Sierra Bermeja mountains. Spacious interior with a nice layout, and two terraces (covered and open). The development has two infinity pools with panoramic views, padel tennis courts and well maintained gardens. There is a huge private underground parking (53m2), a storage room, and an extra spot destined for a golf buggy, all included in the price. You can walk to the magical 5\* Villa Padierna hotel with several restaurants and a 2000m2 spa, and to the Los Flamingos golf course. All amenities such as a commercial area, the beaches of Costalita and beach clubs are 5mn away by car. A must see!