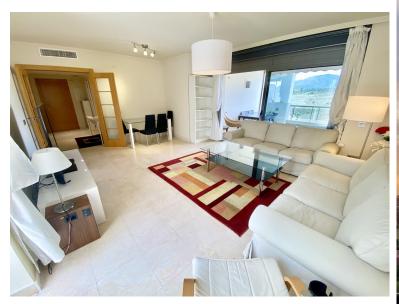

## APARTMENT IN BENAHAVÍS

Great southwest facing unit in a well maintained gated urbanisation. Nice sunlight thanks to its orientation and upper floor. Open views to the sea, Los Flamingos golf course and Sierra Bermeja mountains. Spacious interior with a nice layout, and two terraces (covered and open). The development has two infinity pools with panoramic views, padel tennis courts and well maintained gardens. There is a huge private underground parking (53m2), a storage room, and an extra spot destined for a golf buggy, all included in the price. You can walk to the magical 5\* Villa Padierna hotel with several restaurants and a 2000m2 spa, and to the Los Flamingos golf course. All amenities such as a commercial area, the beaches of Costalita and beach clubs are 5mn away by car. A must see!