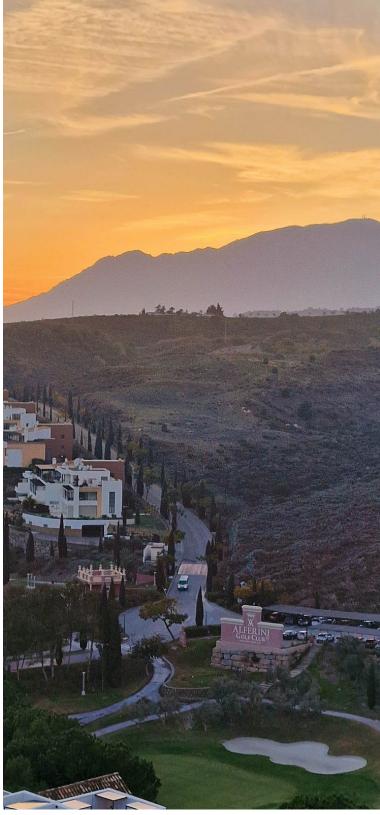

## APARTMENT IN BENAHAVÍS

Great southwest facing unit in a well maintained gated urbanisation. Nice sunlight thanks to its orientation and upper floor. Open views to the sea, Los Flamingos golf course and Sierra Bermeja mountains. Spacious interior with a nice layout, and two terraces (covered and open). The development has two infinity pools with panoramic views, padel tennis courts and well maintained gardens. There is a huge private underground parking (53m2), a storage room, and an extra spot destined for a golf buggy, all included in the price. You can walk to the magical 5\* Villa Padierna hotel with several restaurants and a 2000m2 spa, and to the Los Flamingos golf course. All amenities such as a commercial area, the beaches of Costalita and beach clubs are 5mn away by car. A must see!