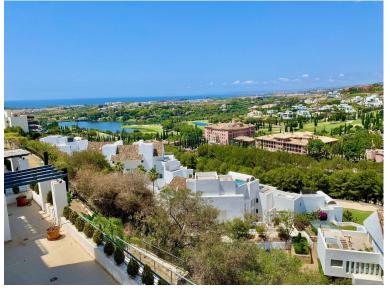

## APARTMENT IN BENAHAVÍS

Great southwest facing unit in a well maintained gated urbanisation. Nice sunlight thanks to its orientation and upper floor. Open views to the sea, Los Flamingos golf course and Sierra Bermeja mountains. Spacious interior with a nice layout, and two terraces (covered and open). The development has two infinity pools with panoramic views, padel tennis courts and well maintained gardens. There is a huge private underground parking (53m2), a storage room, and an extra spot destined for a golf buggy, all included in the price. You can walk to the magical 5\* Villa Padierna hotel with several restaurants and a 2000m2 spa, and to the Los Flamingos golf course. All amenities such as a commercial area, the beaches of Costalita and beach clubs are 5mn away by car. A must see!