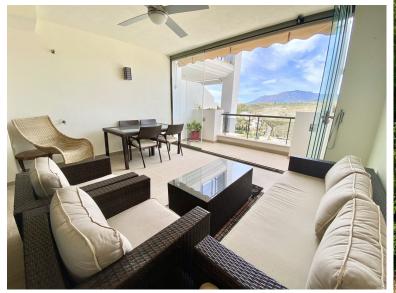

## APARTMENT IN BENAHAVÍS

Great southwest facing unit in a well maintained gated urbanisation. Nice sunlight thanks to its orientation and upper floor. Open views to the sea, Los Flamingos golf course and Sierra Bermeja mountains. Spacious interior with a nice layout, and two terraces (covered and open). The development has two infinity pools with panoramic views, padel tennis courts and well maintained gardens. There is a huge private underground parking (53m2), a storage room, and an extra spot destined for a golf buggy, all included in the price. You can walk to the magical 5\* Villa Padierna hotel with several restaurants and a 2000m2 spa, and to the Los Flamingos golf course. All amenities such as a commercial area, the beaches of Costalita and beach clubs are 5mn away by car. A must see!