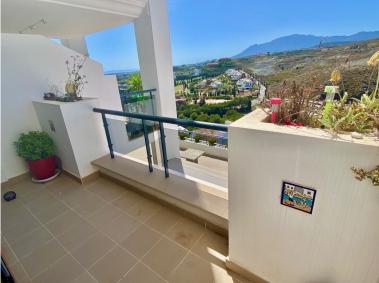

## APARTMENT IN BENAHAVÍS

Great southwest facing unit in a well maintained gated urbanisation. Nice sunlight thanks to its orientation and upper floor. Open views to the sea, Los Flamingos golf course and Sierra Bermeja mountains. Spacious interior with a nice layout, and two terraces (covered and open). The development has two infinity pools with panoramic views, padel tennis courts and well maintained gardens. There is a huge private underground parking (53m2), a storage room, and an extra spot destined for a golf buggy, all included in the price. You can walk to the magical 5\* Villa Padierna hotel with several restaurants and a 2000m2 spa, and to the Los Flamingos golf course. All amenities such as a commercial area, the beaches of Costalita and beach clubs are 5mn away by car. A must see!