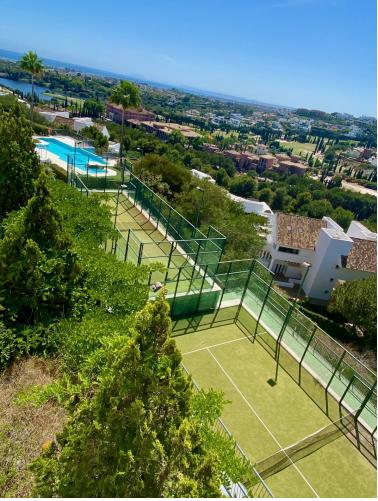

## APARTMENT IN BENAHAVÍS

Great southwest facing unit in a well maintained gated urbanisation. Nice sunlight thanks to its orientation and upper floor. Open views to the sea, Los Flamingos golf course and Sierra Bermeja mountains. Spacious interior with a nice layout, and two terraces (covered and open). The development has two infinity pools with panoramic views, padel tennis courts and well maintained gardens. There is a huge private underground parking (53m2), a storage room, and an extra spot destined for a golf buggy, all included in the price. You can walk to the magical 5\* Villa Padierna hotel with several restaurants and a 2000m2 spa, and to the Los Flamingos golf course. All amenities such as a commercial area, the beaches of Costalita and beach clubs are 5mn away by car. A must see!