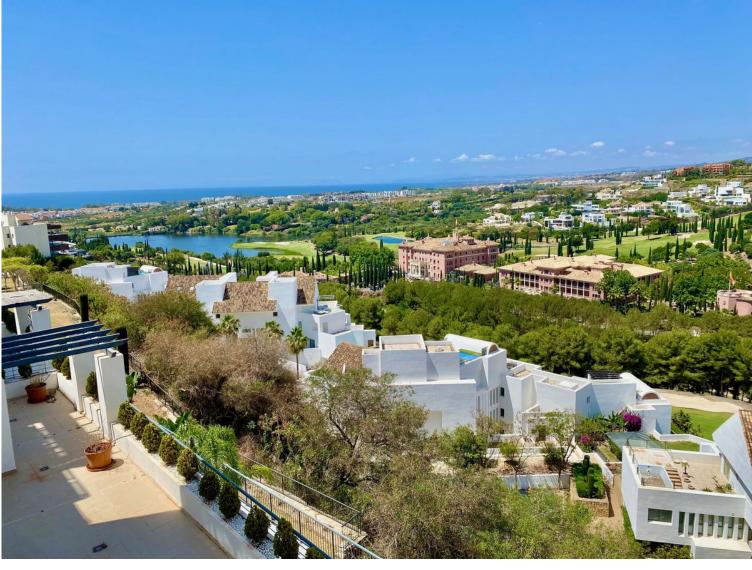

## APARTMENT IN BENAHAVÍS

Great southwest facing unit in a well maintained gated urbanisation. Nice sunlight thanks to its orientation and upper floor. Open views to the sea, Los Flamingos golf course and Sierra Bermeja mountains. Spacious interior with a nice layout, and two terraces (covered and open). The development has two infinity pools with panoramic views, padel tennis courts and well maintained gardens. There is a huge private underground parking (53m2), a storage room, and an extra spot destined for a golf buggy, all included in the price. You can walk to the magical 5\* Villa Padierna hotel with several restaurants and a 2000m2 spa, and to the Los Flamingos golf course. All amenities such as a commercial area, the beaches of Costalita and beach clubs are 5mn away by car. A must see!