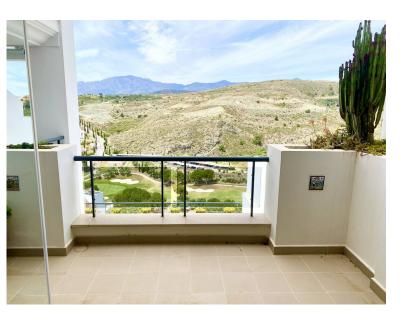

## APARTMENT IN BENAHAVÍS

Great southwest facing unit in a well maintained gated urbanisation. Nice sunlight thanks to its orientation and upper floor. Open views to the sea, Los Flamingos golf course and Sierra Bermeja mountains. Spacious interior with a nice layout, and two terraces (covered and open). The development has two infinity pools with panoramic views, padel tennis courts and well maintained gardens. There is a huge private underground parking (53m2), a storage room, and an extra spot destined for a golf buggy, all included in the price. You can walk to the magical 5\* Villa Padierna hotel with several restaurants and a 2000m2 spa, and to the Los Flamingos golf course. All amenities such as a commercial area, the beaches of Costalita and beach clubs are 5mn away by car. A must see!