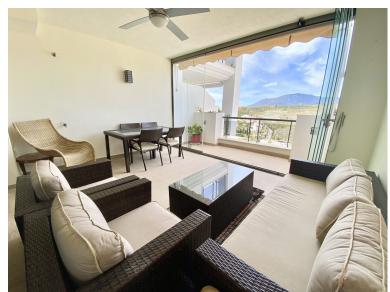

## APARTMENT IN BENAHAVÍS

Great southwest facing unit in a well maintained gated urbanisation. Nice sunlight thanks to its orientation and upper floor. Open views to the sea, Los Flamingos golf course and Sierra Bermeja mountains. Spacious interior with a nice layout, and two terraces (covered and open). The development has two infinity pools with panoramic views, padel tennis courts and well maintained gardens. There is a huge private underground parking (53m2), a storage room, and an extra spot destined for a golf buggy, all included in the price. You can walk to the magical 5\* Villa Padierna hotel with several restaurants and a 2000m2 spa, and to the Los Flamingos golf course. All amenities such as a commercial area, the beaches of Costalita and beach clubs are 5mn away by car. A must see!