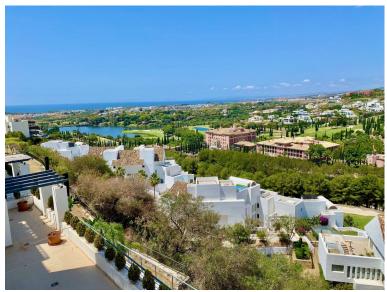

## APARTMENT IN BENAHAVÍS

Great southwest facing unit in a well maintained gated urbanisation. Nice sunlight thanks to its orientation and upper floor. Open views to the sea, Los Flamingos golf course and Sierra Bermeja mountains. Spacious interior with a nice layout, and two terraces (covered and open). The development has two infinity pools with panoramic views, padel tennis courts and well maintained gardens. There is a huge private underground parking (53m2), a storage room, and an extra spot destined for a golf buggy, all included in the price. You can walk to the magical 5\* Villa Padierna hotel with several restaurants and a 2000m2 spa, and to the Los Flamingos golf course. All amenities such as a commercial area, the beaches of Costalita and beach clubs are 5mn away by car. A must see!