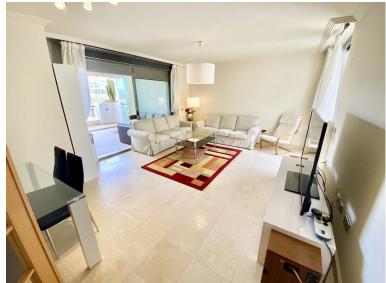

## APARTMENT IN BENAHAVÍS

Great southwest facing unit in a well maintained gated urbanisation. Nice sunlight thanks to its orientation and upper floor. Open views to the sea, Los Flamingos golf course and Sierra Bermeja mountains. Spacious interior with a nice layout, and two terraces (covered and open). The development has two infinity pools with panoramic views, padel tennis courts and well maintained gardens. There is a huge private underground parking (53m2), a storage room, and an extra spot destined for a golf buggy, all included in the price. You can walk to the magical 5\* Villa Padierna hotel with several restaurants and a 2000m2 spa, and to the Los Flamingos golf course. All amenities such as a commercial area, the beaches of Costalita and beach clubs are 5mn away by car. A must see!