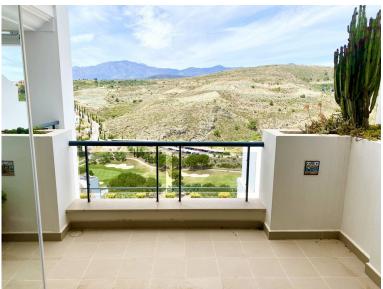

## APARTMENT IN BENAHAVÍS

Great southwest facing unit in a well maintained gated urbanisation. Nice sunlight thanks to its orientation and upper floor. Open views to the sea, Los Flamingos golf course and Sierra Bermeja mountains. Spacious interior with a nice layout, and two terraces (covered and open). The development has two infinity pools with panoramic views, padel tennis courts and well maintained gardens. There is a huge private underground parking (53m2), a storage room, and an extra spot destined for a golf buggy, all included in the price. You can walk to the magical 5\* Villa Padierna hotel with several restaurants and a 2000m2 spa, and to the Los Flamingos golf course. All amenities such as a commercial area, the beaches of Costalita and beach clubs are 5mn away by car. A must see!