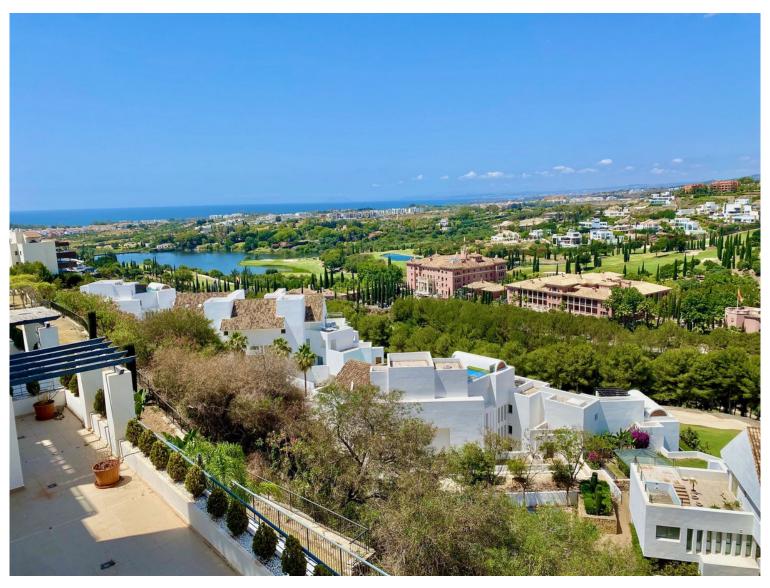

## APARTMENT IN BENAHAVÍS

Great southwest facing unit in a well maintained gated urbanisation. Nice sunlight thanks to its orientation and upper floor. Open views to the sea, Los Flamingos golf course and Sierra Bermeja mountains. Spacious interior with a nice layout, and two terraces (covered and open). The development has two infinity pools with panoramic views, padel tennis courts and well maintained gardens. There is a huge private underground parking (53m2), a storage room, and an extra spot destined for a golf buggy, all included in the price. You can walk to the magical 5\* Villa Padierna hotel with several restaurants and a 2000m2 spa, and to the Los Flamingos golf course. All amenities such as a commercial area, the beaches of Costalita and beach clubs are 5mn away by car. A must see!