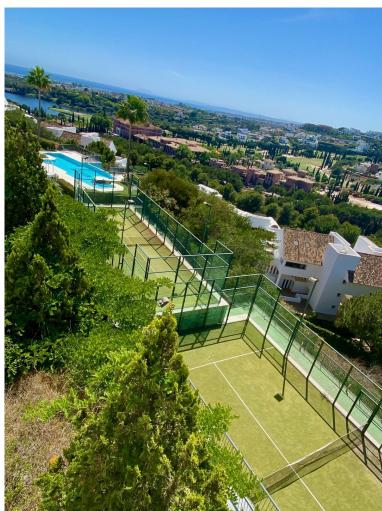

## APARTMENT IN BENAHAVÍS

Great southwest facing unit in a well maintained gated urbanisation. Nice sunlight thanks to its orientation and upper floor. Open views to the sea, Los Flamingos golf course and Sierra Bermeja mountains. Spacious interior with a nice layout, and two terraces (covered and open). The development has two infinity pools with panoramic views, padel tennis courts and well maintained gardens. There is a huge private underground parking (53m2), a storage room, and an extra spot destined for a golf buggy, all included in the price. You can walk to the magical 5\* Villa Padierna hotel with several restaurants and a 2000m2 spa, and to the Los Flamingos golf course. All amenities such as a commercial area, the beaches of Costalita and beach clubs are 5mn away by car. A must see!