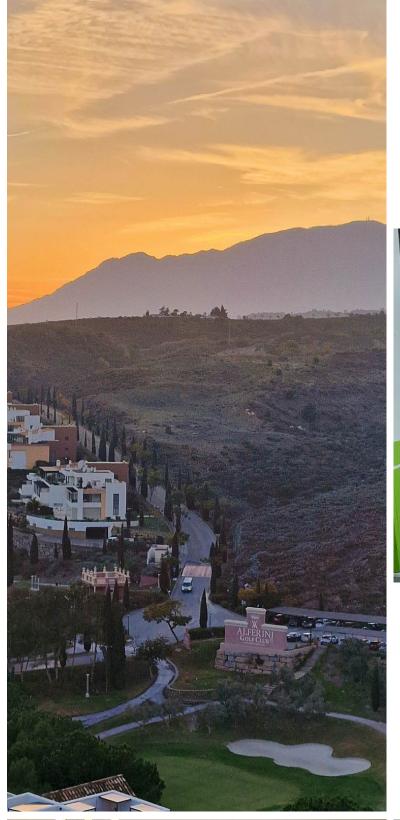

## APARTMENT IN BENAHAVÍS

Great southwest facing unit in a well maintained gated urbanisation. Nice sunlight thanks to its orientation and upper floor. Open views to the sea, Los Flamingos golf course and Sierra Bermeja mountains. Spacious interior with a nice layout, and two terraces (covered and open). The development has two infinity pools with panoramic views, padel tennis courts and well maintained gardens. There is a huge private underground parking (53m2), a storage room, and an extra spot destined for a golf buggy, all included in the price. You can walk to the magical 5\* Villa Padierna hotel with several restaurants and a 2000m2 spa, and to the Los Flamingos golf course. All amenities such as a commercial area, the beaches of Costalita and beach clubs are 5mn away by car. A must see!