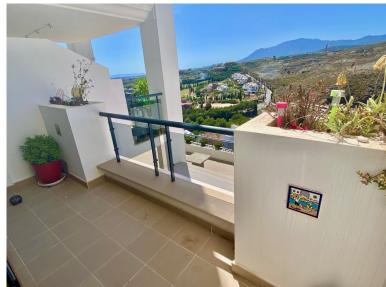

## APARTMENT IN BENAHAVÍS

Great southwest facing unit in a well maintained gated urbanisation. Nice sunlight thanks to its orientation and upper floor. Open views to the sea, Los Flamingos golf course and Sierra Bermeja mountains. Spacious interior with a nice layout, and two terraces (covered and open). The development has two infinity pools with panoramic views, padel tennis courts and well maintained gardens. There is a huge private underground parking (53m2), a storage room, and an extra spot destined for a golf buggy, all included in the price. You can walk to the magical 5\* Villa Padierna hotel with several restaurants and a 2000m2 spa, and to the Los Flamingos golf course. All amenities such as a commercial area, the beaches of Costalita and beach clubs are 5mn away by car. A must see!