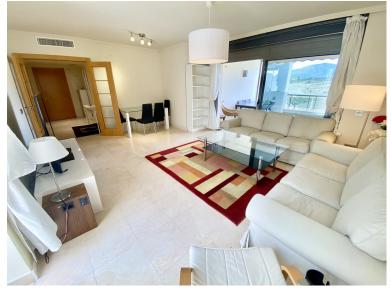

## APARTMENT IN BENAHAVÍS

Great southwest facing unit in a well maintained gated urbanisation. Nice sunlight thanks to its orientation and upper floor. Open views to the sea, Los Flamingos golf course and Sierra Bermeja mountains. Spacious interior with a nice layout, and two terraces (covered and open). The development has two infinity pools with panoramic views, padel tennis courts and well maintained gardens. There is a huge private underground parking (53m2), a storage room, and an extra spot destined for a golf buggy, all included in the price. You can walk to the magical 5\* Villa Padierna hotel with several restaurants and a 2000m2 spa, and to the Los Flamingos golf course. All amenities such as a commercial area, the beaches of Costalita and beach clubs are 5mn away by car. A must see!