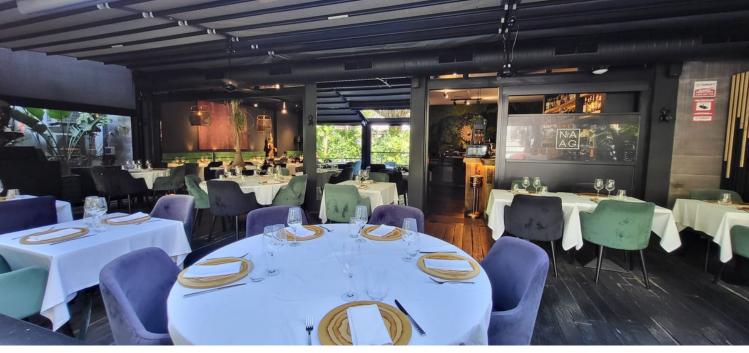

## COMMERCIAL IN PUERTO BANÚS

EXCLUSIVE! Two commercial locals turned into an exclusive restaurant in Puerto Banus, right next to the El Corte Ingles shopping centre, in the Cristamar centre. Includes a large covered terrace and a fully equipped kitchen. Parking in the same street or underground public parking. It is a working restaurant at the moment with a monthly rental of 4085€. The restaurant business is not for sale, only the locals, so it's a very good opportunity for an investor.