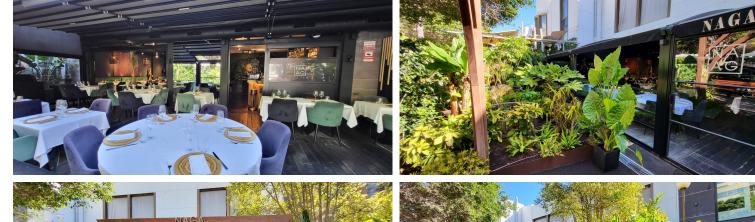

## COMMERCIAL IN PUERTO BANÚS

EXCLUSIVE! Two commercial locals turned into an exclusive restaurant in Puerto Banus, right next to the El Corte Ingles shopping centre, in the Cristamar centre. Includes a large covered terrace and a fully equipped kitchen. Parking in the same street or underground public parking. It is a working restaurant at the moment with a monthly rental of 4085€. The restaurant business is not for sale, only the locals, so it's a very good opportunity for an investor.