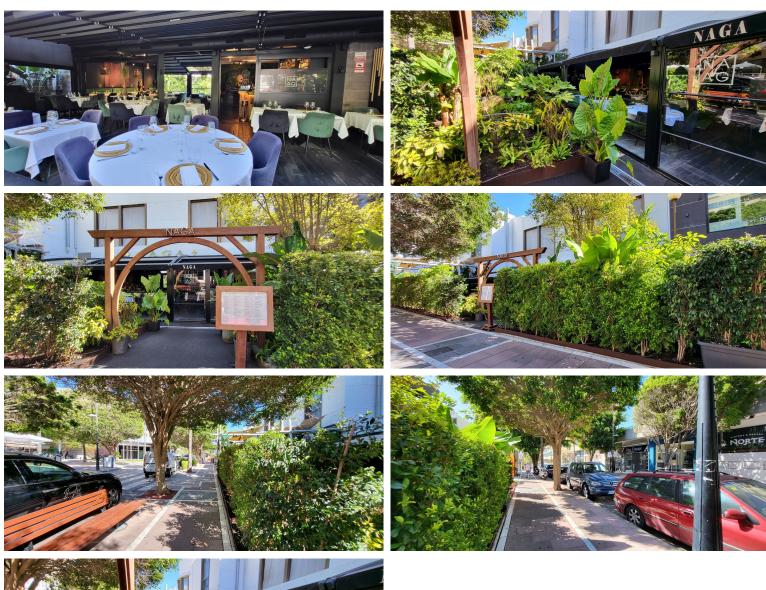

## COMMERCIAL IN PUERTO BANÚS

EXCLUSIVE! Two commercial locals turned into an exclusive restaurant in Puerto Banus, right next to the El Corte Ingles shopping centre, in the Cristamar centre. Includes a large covered terrace and a fully equipped kitchen. Parking in the same street or underground public parking. It is a working restaurant at the moment with a monthly rental of 4085€. The restaurant business is not for sale, only the locals, so it's a very good opportunity for an investor.