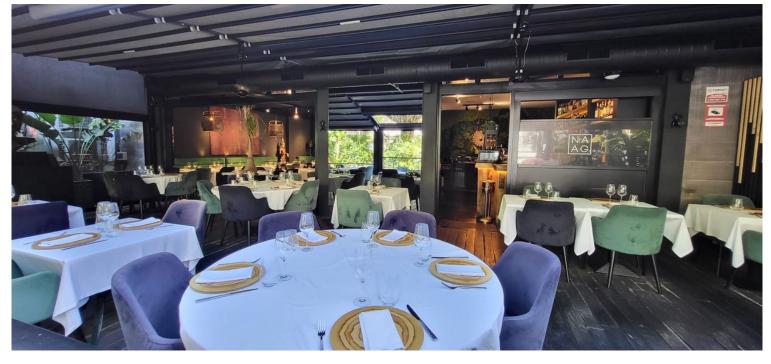

## COMMERCIAL IN PUERTO BANÚS

EXCLUSIVE! Two commercial locals turned into an exclusive restaurant in Puerto Banus, right next to the El Corte Ingles shopping centre, in the Cristamar centre. Includes a large covered terrace and a fully equipped kitchen. Parking in the same street or underground public parking. It is a working restaurant at the moment with a monthly rental of 4085€. The restaurant business is not for sale, only the locals, so it's a very good opportunity for an investor.