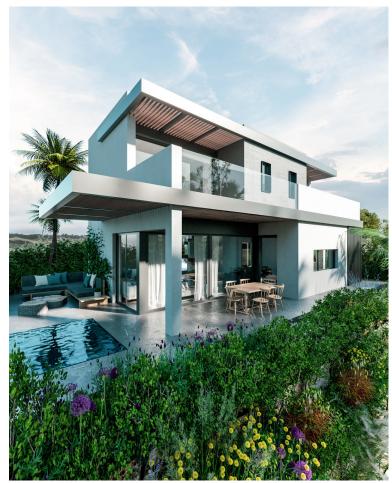

## NEW GOLDEN MILE

VILLA IN NEW GOLDEN MILE

New Development: Prices from 1,495,000 € to 1,975,000 €. [Beds: 4 - 4] [Baths: 3 - 4] [Built size: 254.00 m2 - 347.00 m2] A newly launched development that offers a collection of 8 villas, set in the heart of Golf Triangle (Campanario-Paraiso- Atalaya Golf courses). These exclusive designed residential villas are further laced with an amazing community charm offering you access to some of the finest lifestyle amenities. Four-bedroom contemporary villas extending out to the fairways of the Campanario Golf Course. It is the perfect infusion of nature and architecture, with stunning exteriors and exceptional interior finishes. There are several different layout types to choose from, each creating a different living experience. Key features of each home include open plan living, fully fitted kitchens, large en-suite bedrooms and plenty of built-in storage. The larger villas give you the o...