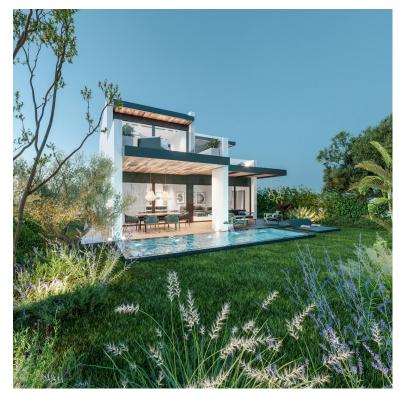

## NEW GOLDEN MILE

VILLA IN NEW GOLDEN MILE

New Development: Prices from 1,495,000 € to 1,975,000 €. [Beds: 4 - 4] [Baths: 3 - 4] [Built size: 254.00 m2 - 347.00 m2] A newly launched development that offers a collection of 8 villas, set in the heart of Golf Triangle (Campanario-Paraiso- Atalaya Golf courses). These exclusive designed residential villas are further laced with an amazing community charm offering you access to some of the finest lifestyle amenities. Four-bedroom contemporary villas extending out to the fairways of the Campanario Golf Course. It is the perfect infusion of nature and architecture, with stunning exteriors and exceptional interior finishes. There are several different layout types to choose from, each creating a different living experience. Key features of each home include open plan living, fully fitted kitchens, large en-suite bedrooms and plenty of built-in storage. The larger villas give you the o...