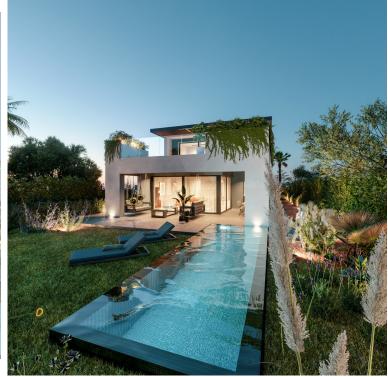

## NEW GOLDEN MILE

VILLA IN NEW GOLDEN MILE

New Development: Prices from 1,495,000 € to 1,975,000 €. [Beds: 4 - 4] [Baths: 3 - 4] [Built size: 254.00 m2 - 347.00 m2] A newly launched development that offers a collection of 8 villas, set in the heart of Golf Triangle (Campanario-Paraiso- Atalaya Golf courses). These exclusive designed residential villas are further laced with an amazing community charm offering you access to some of the finest lifestyle amenities. Four-bedroom contemporary villas extending out to the fairways of the Campanario Golf Course. It is the perfect infusion of nature and architecture, with stunning exteriors and exceptional interior finishes. There are several different layout types to choose from, each creating a different living experience. Key features of each home include open plan living, fully fitted kitchens, large en-suite bedrooms and plenty of built-in storage. The larger villas give you the o...