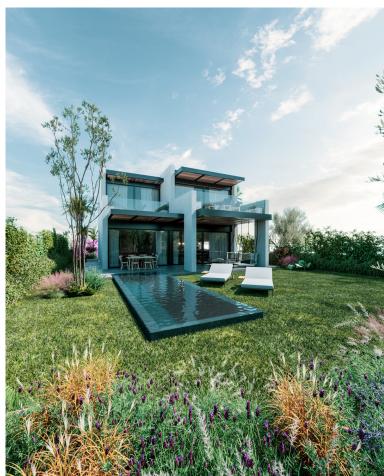

## NEW GOLDEN MILE

VILLA IN NEW GOLDEN MILE

New Development: Prices from 1,495,000 € to 1,975,000 €. [Beds: 4 - 4] [Baths: 3 - 4] [Built size: 254.00 m2 - 347.00 m2] A newly launched development that offers a collection of 8 villas, set in the heart of Golf Triangle (Campanario-Paraiso- Atalaya Golf courses). These exclusive designed residential villas are further laced with an amazing community charm offering you access to some of the finest lifestyle amenities. Four-bedroom contemporary villas extending out to the fairways of the Campanario Golf Course. It is the perfect infusion of nature and architecture, with stunning exteriors and exceptional interior finishes. There are several different layout types to choose from, each creating a different living experience. Key features of each home include open plan living, fully fitted kitchens, large en-suite bedrooms and plenty of built-in storage. The larger villas give you the o...