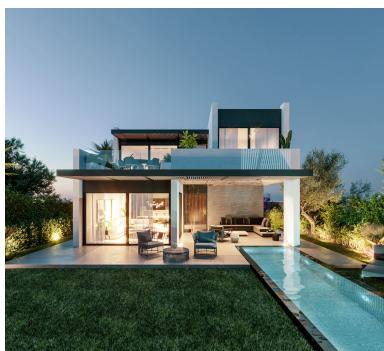

## NEW GOLDEN MILE

VILLA IN NEW GOLDEN MILE

New Development: Prices from 1,495,000 € to 1,975,000 €. [Beds: 4 - 4] [Baths: 3 - 4] [Built size: 254.00 m2 - 347.00 m2] A newly launched development that offers a collection of 8 villas, set in the heart of Golf Triangle (Campanario-Paraiso- Atalaya Golf courses). These exclusive designed residential villas are further laced with an amazing community charm offering you access to some of the finest lifestyle amenities. Four-bedroom contemporary villas extending out to the fairways of the Campanario Golf Course. It is the perfect infusion of nature and architecture, with stunning exteriors and exceptional interior finishes. There are several different layout types to choose from, each creating a different living experience. Key features of each home include open plan living, fully fitted kitchens, large en-suite bedrooms and plenty of built-in storage. The larger villas give you the o...