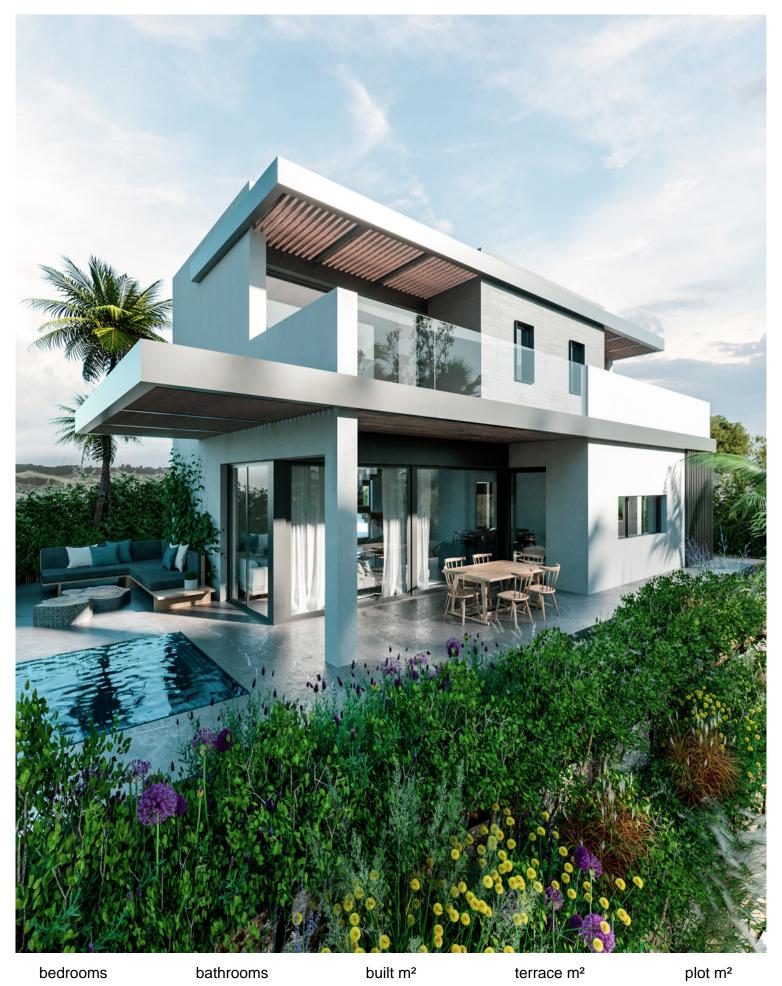

## NEW GOLDEN MILE

VILLA IN NEW GOLDEN MILE

New Development: Prices from 1,495,000 € to 1,975,000 €. [Beds: 4 - 4] [Baths: 3 - 4] [Built size: 254.00 m2 - 347.00 m2] A newly launched development that offers a collection of 8 villas, set in the heart of Golf Triangle (Campanario-Paraiso- Atalaya Golf courses). These exclusive designed residential villas are further laced with an amazing community charm offering you access to some of the finest lifestyle amenities. Four-bedroom contemporary villas extending out to the fairways of the Campanario Golf Course. It is the perfect infusion of nature and architecture, with stunning exteriors and exceptional interior finishes. There are several different layout types to choose from, each creating a different living experience. Key features of each home include open plan living, fully fitted kitchens, large en-suite bedrooms and plenty of built-in storage. The larger villas give you the o...