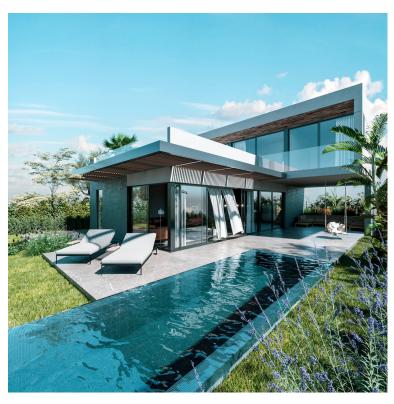

## NEW GOLDEN MILE

VILLA IN NEW GOLDEN MILE

New Development: Prices from 1,495,000 € to 1,975,000 €. [Beds: 4 - 4] [Baths: 3 - 4] [Built size: 254.00 m2 - 347.00 m2] A newly launched development that offers a collection of 8 villas, set in the heart of Golf Triangle (Campanario-Paraiso- Atalaya Golf courses). These exclusive designed residential villas are further laced with an amazing community charm offering you access to some of the finest lifestyle amenities. Four-bedroom contemporary villas extending out to the fairways of the Campanario Golf Course. It is the perfect infusion of nature and architecture, with stunning exteriors and exceptional interior finishes. There are several different layout types to choose from, each creating a different living experience. Key features of each home include open plan living, fully fitted kitchens, large en-suite bedrooms and plenty of built-in storage. The larger villas give you the o...