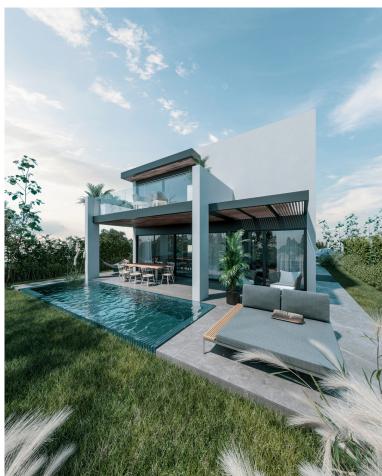

## NEW GOLDEN MILE

VILLA IN NEW GOLDEN MILE

New Development: Prices from 1,495,000 € to 1,975,000 €. [Beds: 4 - 4] [Baths: 3 - 4] [Built size: 254.00 m2 - 347.00 m2] A newly launched development that offers a collection of 8 villas, set in the heart of Golf Triangle (Campanario-Paraiso- Atalaya Golf courses). These exclusive designed residential villas are further laced with an amazing community charm offering you access to some of the finest lifestyle amenities. Four-bedroom contemporary villas extending out to the fairways of the Campanario Golf Course. It is the perfect infusion of nature and architecture, with stunning exteriors and exceptional interior finishes. There are several different layout types to choose from, each creating a different living experience. Key features of each home include open plan living, fully fitted kitchens, large en-suite bedrooms and plenty of built-in storage. The larger villas give you the o...