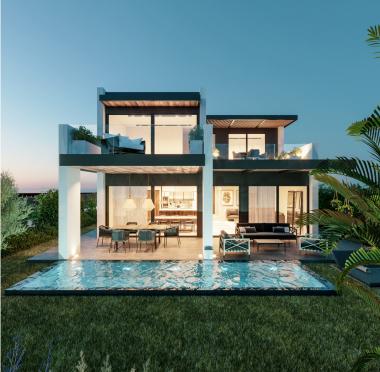

## NEW GOLDEN MILE

VILLA IN NEW GOLDEN MILE

New Development: Prices from 1,495,000 € to 1,975,000 €. [Beds: 4 - 4] [Baths: 3 - 4] [Built size: 254.00 m2 - 347.00 m2] A newly launched development that offers a collection of 8 villas, set in the heart of Golf Triangle (Campanario-Paraiso- Atalaya Golf courses). These exclusive designed residential villas are further laced with an amazing community charm offering you access to some of the finest lifestyle amenities. Four-bedroom contemporary villas extending out to the fairways of the Campanario Golf Course. It is the perfect infusion of nature and architecture, with stunning exteriors and exceptional interior finishes. There are several different layout types to choose from, each creating a different living experience. Key features of each home include open plan living, fully fitted kitchens, large en-suite bedrooms and plenty of built-in storage. The larger villas give you the o...