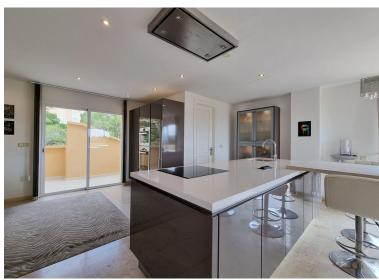

## PENTHOUSE IN ELVIRIA

JUST REDUCED IN PRICE FOR A FAST SALE! We proudly present this exclusive luxury one-of-a-kind duplex penthouse in Elviria enjoying totally unobstructed clear and open views over Greenlife Golf, Elviria's green valley, the mountains, and the Mediterranean Sea. The elevator allows for direct private entry to the property, when once the door opens, the views take your breath away. It comes fully furnished with in a classical luxury style and a totally open, recently renovated, modern designer's kitchen with breakfast bar, with a separate washing room and a storage room. On the same level we find the guest toilet, large bright lounge with sitting area with a natural fireplace that opens both to the lounge and the kitchen and a TV corner. There are two generously sized on-suite bedrooms on this level, one considered a second master bedroom. From each room and space, you can step ou...