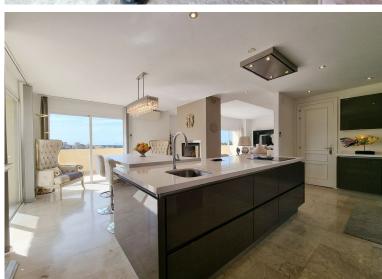

## PENTHOUSE IN ELVIRIA

JUST REDUCED IN PRICE FOR A FAST SALE! We proudly present this exclusive luxury one-of-a-kind duplex penthouse in Elviria enjoying totally unobstructed clear and open views over Greenlife Golf, Elviria's green valley, the mountains, and the Mediterranean Sea. The elevator allows for direct private entry to the property, when once the door opens, the views take your breath away. It comes fully furnished with in a classical luxury style and a totally open, recently renovated, modern designer's kitchen with breakfast bar, with a separate washing room and a storage room. On the same level we find the guest toilet, large bright lounge with sitting area with a natural fireplace that opens both to the lounge and the kitchen and a TV corner. There are two generously sized on-suite bedrooms on this level, one considered a second master bedroom. From each room and space, you can step ou...