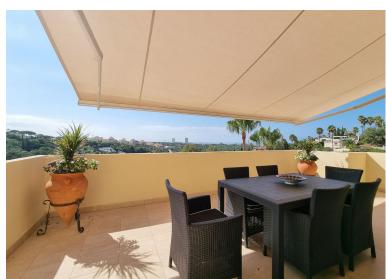

## PENTHOUSE IN ELVIRIA

JUST REDUCED IN PRICE FOR A FAST SALE! We proudly present this exclusive luxury one-of-a-kind duplex penthouse in Elviria enjoying totally unobstructed clear and open views over Greenlife Golf, Elviria's green valley, the mountains, and the Mediterranean Sea. The elevator allows for direct private entry to the property, when once the door opens, the views take your breath away. It comes fully furnished with in a classical luxury style and a totally open, recently renovated, modern designer's kitchen with breakfast bar, with a separate washing room and a storage room. On the same level we find the guest toilet, large bright lounge with sitting area with a natural fireplace that opens both to the lounge and the kitchen and a TV corner. There are two generously sized on-suite bedrooms on this level, one considered a second master bedroom. From each room and space, you can step ou...