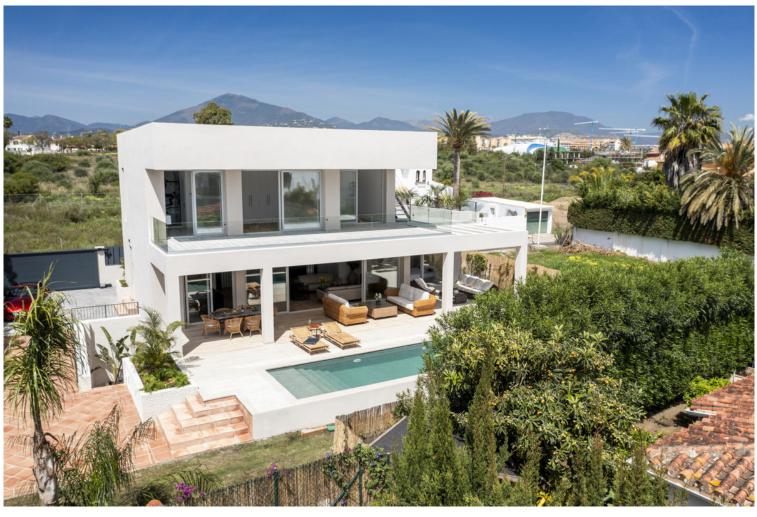

## SAN PEDRO DE ALCÁNTARA

bedroomsbathroomsbuilt m²terrace m²plot m²5---450220610

## VILLA IN SAN PEDRO DE ALCÁNTARA

New built modern south facing villa, just 250m from the Mediterranean Sea near San Pedro town. The property is built over three floors plus rooftop terrace with panoramic views to mountains and the sea. Excellent location for holidays and perfect for whole year living - all amenities are nearby, great schools in vicinity and best golf courses are only short drive from home. New built villas are rare to find in this beachside location - this new built villa represents excellent investment at great price €/m2. Some of the features include solar panels, lightning with Wi-Fi dimmers controllable by mobile phone, preinstallation for electric blinds and thermo glazing on first floor. Please contact us for more detailed information and viewing requests.