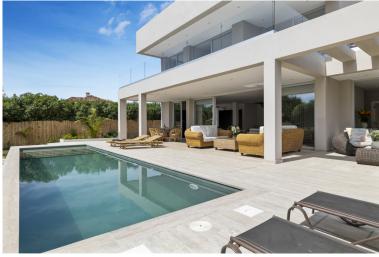

## SAN PEDRO DE ALCÁNTARA

bedroomsbathroomsbuilt m²terrace m²plot m²5---450220610

## VILLA IN SAN PEDRO DE ALCÁNTARA

New built modern south facing villa, just 250m from the Mediterranean Sea near San Pedro town. The property is built over three floors plus rooftop terrace with panoramic views to mountains and the sea. Excellent location for holidays and perfect for whole year living - all amenities are nearby, great schools in vicinity and best golf courses are only short drive from home. New built villas are rare to find in this beachside location - this new built villa represents excellent investment at great price €/m2. Some of the features include solar panels, lightning with Wi-Fi dimmers controllable by mobile phone, preinstallation for electric blinds and thermo glazing on first floor. Please contact us for more detailed information and viewing requests.