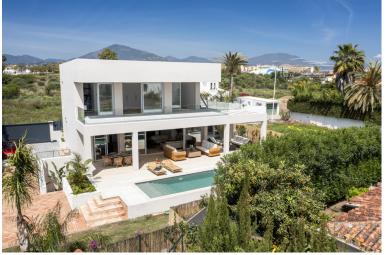

## SAN PEDRO DE ALCÁNTARA

bedroomsbathroomsbuilt m²terrace m²plot m²5---450220610

## VILLA IN SAN PEDRO DE ALCÁNTARA

New built modern south facing villa, just 250m from the Mediterranean Sea near San Pedro town. The property is built over three floors plus rooftop terrace with panoramic views to mountains and the sea. Excellent location for holidays and perfect for whole year living - all amenities are nearby, great schools in vicinity and best golf courses are only short drive from home. New built villas are rare to find in this beachside location - this new built villa represents excellent investment at great price €/m2. Some of the features include solar panels, lightning with Wi-Fi dimmers controllable by mobile phone, preinstallation for electric blinds and thermo glazing on first floor. Please contact us for more detailed information and viewing requests.