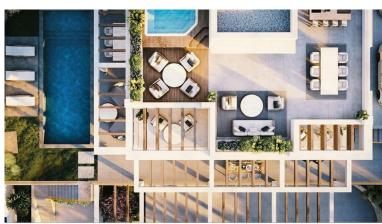

## LAND IN ELVIRIA

Residential plot in Elviria, in the well-known area of Santa María Golf, just a step away from the golf course and all amenities, well-connected and only minutes away from Marbella and Puerto Banús, as well as the beach. It has access from two streets. With a building capacity of 30%, suitable for an individual villa of 7.5m in height, allowing for a construction of 326m2 + basement + terraces + porches. There is an available project with license, for the construction of a total of 484.53m2 villa spanning 4 floors. The main floor would feature the entrance with access to a spacious open-style living and dining room with a kitchen, laundry room, and large windows leading directly to the terraces, gardens, and swimming pool. It would also include two bedrooms and two bathrooms, a dressing room, and access to the first floor via the staircase or elevator, where there would be three more be...