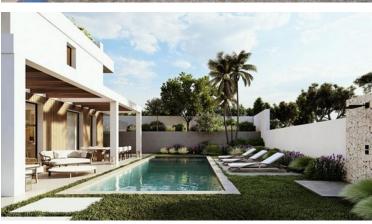

## LAND IN ELVIRIA

Residential plot in Elviria, in the well-known area of Santa María Golf, just a step away from the golf course and all amenities, well-connected and only minutes away from Marbella and Puerto Banús, as well as the beach. It has access from two streets. With a building capacity of 30%, suitable for an individual villa of 7.5m in height, allowing for a construction of 326m2 + basement + terraces + porches. There is an available project with license, for the construction of a total of 484.53m2 villa spanning 4 floors. The main floor would feature the entrance with access to a spacious open-style living and dining room with a kitchen, laundry room, and large windows leading directly to the terraces, gardens, and swimming pool. It would also include two bedrooms and two bathrooms, a dressing room, and access to the first floor via the staircase or elevator, where there would be three more be...