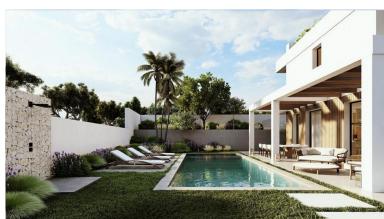

## LAND IN ELVIRIA

Residential plot in Elviria, in the well-known area of Santa María Golf, just a step away from the golf course and all amenities, well-connected and only minutes away from Marbella and Puerto Banús, as well as the beach. It has access from two streets. With a building capacity of 30%, suitable for an individual villa of 7.5m in height, allowing for a construction of 326m2 + basement + terraces + porches. There is an available project with license, for the construction of a total of 484.53m2 villa spanning 4 floors. The main floor would feature the entrance with access to a spacious open-style living and dining room with a kitchen, laundry room, and large windows leading directly to the terraces, gardens, and swimming pool. It would also include two bedrooms and two bathrooms, a dressing room, and access to the first floor via the staircase or elevator, where there would be three more be...