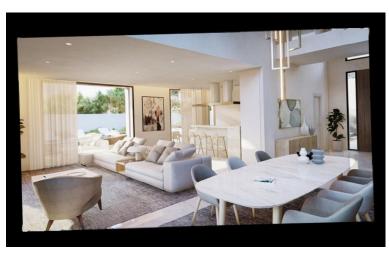

## LAND IN ELVIRIA

Residential plot in Elviria, in the well-known area of Santa María Golf, just a step away from the golf course and all amenities, well-connected and only minutes away from Marbella and Puerto Banús, as well as the beach. It has access from two streets. With a building capacity of 30%, suitable for an individual villa of 7.5m in height, allowing for a construction of 326m2 + basement + terraces + porches. There is an available project with license, for the construction of a total of 484.53m2 villa spanning 4 floors. The main floor would feature the entrance with access to a spacious open-style living and dining room with a kitchen, laundry room, and large windows leading directly to the terraces, gardens, and swimming pool. It would also include two bedrooms and two bathrooms, a dressing room, and access to the first floor via the staircase or elevator, where there would be three more be...