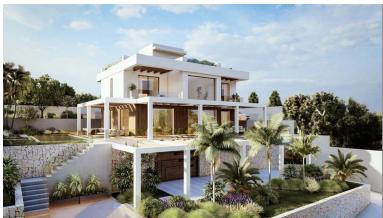

## LAND IN ELVIRIA

Residential plot in Elviria, in the well-known area of Santa María Golf, just a step away from the golf course and all amenities, well-connected and only minutes away from Marbella and Puerto Banús, as well as the beach. It has access from two streets. With a building capacity of 30%, suitable for an individual villa of 7.5m in height, allowing for a construction of 326m2 + basement + terraces + porches. There is an available project with license, for the construction of a total of 484.53m2 villa spanning 4 floors. The main floor would feature the entrance with access to a spacious open-style living and dining room with a kitchen, laundry room, and large windows leading directly to the terraces, gardens, and swimming pool. It would also include two bedrooms and two bathrooms, a dressing room, and access to the first floor via the staircase or elevator, where there would be three more be...