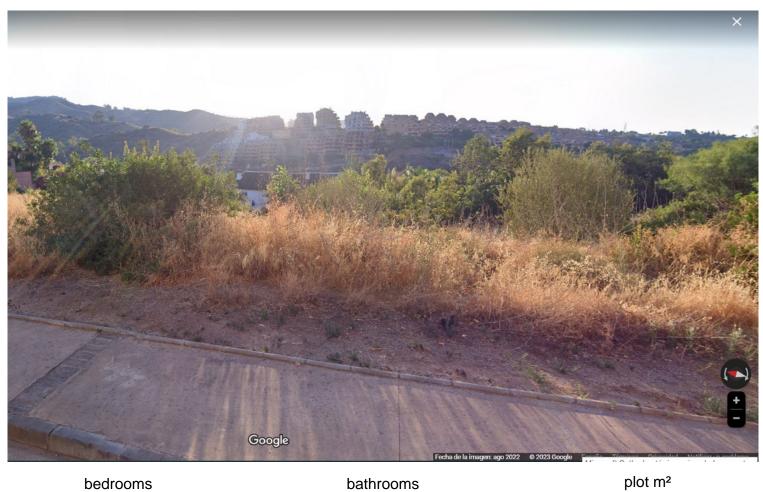

## **ELVIRIA**

edrooms bathrooms plot  $m^2$  < --- 1,088

## LAND IN ELVIRIA

Residential plot in Elviria, in the well-known area of Santa María Golf, just a step away from the golf course and all amenities, well-connected and only minutes away from Marbella and Puerto Banús, as well as the beach. It has access from two streets. With a building capacity of 30%, suitable for an individual villa of 7.5m in height, allowing for a construction of 326m2 + basement + terraces + porches. There is an available project with license, for the construction of a total of 484.53m2 villa spanning 4 floors. The main floor would feature the entrance with access to a spacious open-style living and dining room with a kitchen, laundry room, and large windows leading directly to the terraces, gardens, and swimming pool. It would also include two bedrooms and two bathrooms, a dressing room, and access to the first floor via the staircase or elevator, where there would be three more be...