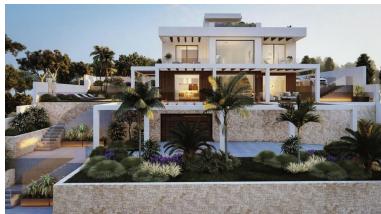

## LAND IN ELVIRIA

Residential plot in Elviria, in the well-known area of Santa María Golf, just a step away from the golf course and all amenities, well-connected and only minutes away from Marbella and Puerto Banús, as well as the beach. It has access from two streets. With a building capacity of 30%, suitable for an individual villa of 7.5m in height, allowing for a construction of 326m2 + basement + terraces + porches. There is an available project with license, for the construction of a total of 484.53m2 villa spanning 4 floors. The main floor would feature the entrance with access to a spacious open-style living and dining room with a kitchen, laundry room, and large windows leading directly to the terraces, gardens, and swimming pool. It would also include two bedrooms and two bathrooms, a dressing room, and access to the first floor via the staircase or elevator, where there would be three more be...