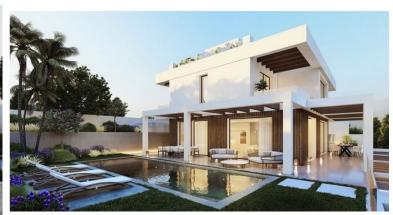

## LAND IN ELVIRIA

Residential plot in Elviria, in the well-known area of Santa María Golf, just a step away from the golf course and all amenities, well-connected and only minutes away from Marbella and Puerto Banús, as well as the beach. It has access from two streets. With a building capacity of 30%, suitable for an individual villa of 7.5m in height, allowing for a construction of 326m2 + basement + terraces + porches. There is an available project with license, for the construction of a total of 484.53m2 villa spanning 4 floors. The main floor would feature the entrance with access to a spacious open-style living and dining room with a kitchen, laundry room, and large windows leading directly to the terraces, gardens, and swimming pool. It would also include two bedrooms and two bathrooms, a dressing room, and access to the first floor via the staircase or elevator, where there would be three more be...